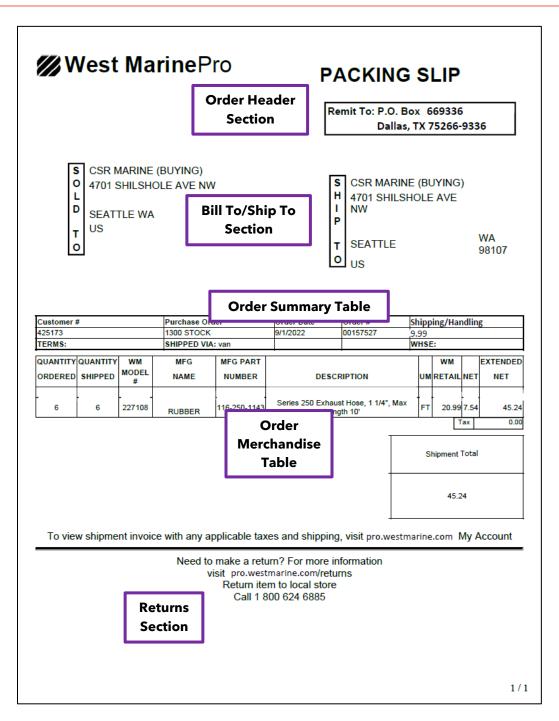

### **Packing Slip Specifications**

The table in this section contains the packing slip specifications. Elements are identified as either *fixed* (F) or *variable* (V). Fixed elements are elements that remain the same regardless of any data received, i.e., static text. Variable elements contain changeable data as received from the order. The following packing slip sample includes location references to identify which sections of the sample are being addressed.

| e: 6/11/2022     |           | ·Header<br>ction |
|------------------|-----------|------------------|
| 00041963         |           |                  |
| C7               |           |                  |
| To/Ship To       |           |                  |
| Section          | _0 =      | -                |
| er My Account    |           |                  |
|                  | aun de    |                  |
| d via: FedEx Gro |           |                  |
| Qty Qty          | Price     | Extended         |
| Ordered Shipp    | ed USD    | USD              |
| Order            | 135.99    | 135.99           |
| rchandise        |           |                  |
| Table            | 135.99    | 135.99           |
| Shipment Subto   | tal USD   | 271.98           |
| Additional       | Charges 🗌 |                  |
| Shipping/F       | ~_        | 0.0              |
| -                |           | 289.1            |
| Shipment To      | tal USD   | 289              |
|                  | 1         | 1                |

Figure 5 Sample Regular Packing Slip with Location References

| Data Element         | Font Size | Font Style | F/V | Comments              |  |
|----------------------|-----------|------------|-----|-----------------------|--|
| ORDER HEADER SECTION |           |            |     |                       |  |
| Logo                 |           |            | F   | WestMarine Logo Image |  |
| Static Text          | 15        | Bold       | F   | PACKING SLIP          |  |
| Label                | 12        |            | F   | Order Date            |  |