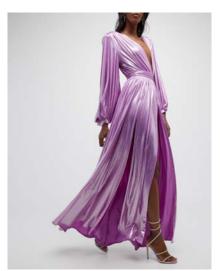

#### WOMENS POSING – FULL LENGTH

Notes: Should feel **balanced and natural**, not like a pose. No walking or sticking legs too far out. Should be able to see the front or ¾ view of the clothing.

#### **Dresses**