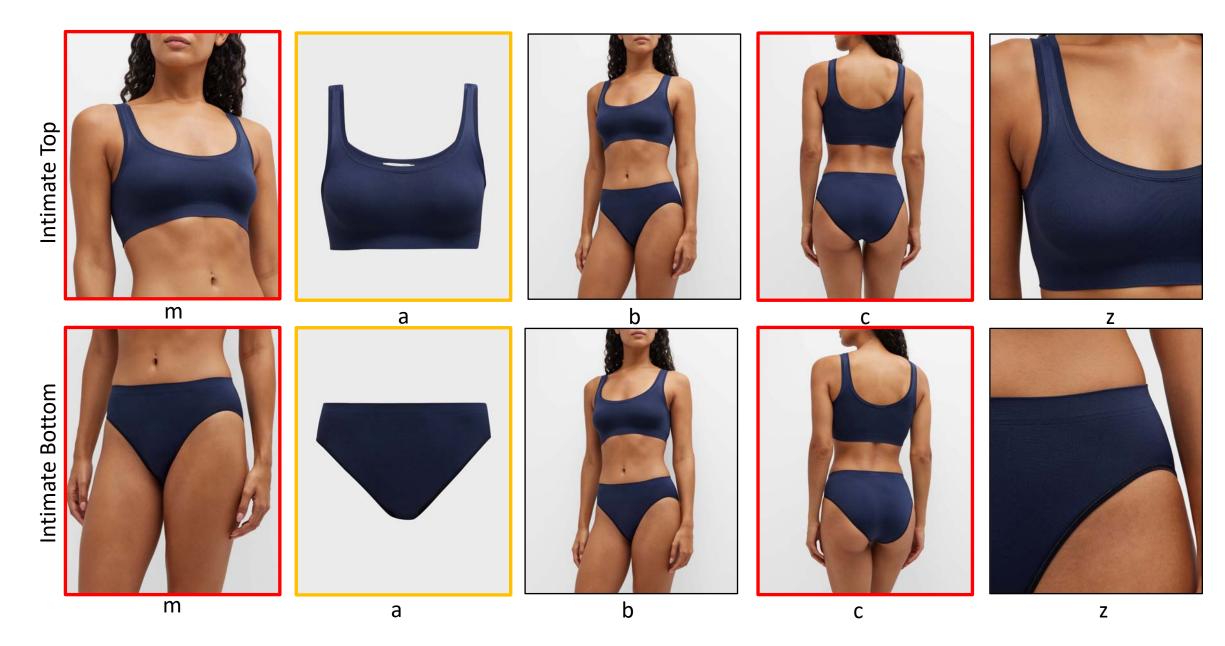

#### Intimates Set

= required = highly preferred

#### **Intimates Matching Separates**