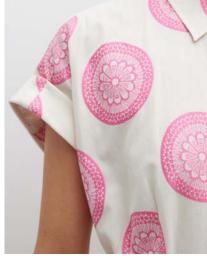

#### POSING – EDITORIAL DETAIL

Note: Can be cropped or full, depending on what highlights fabric or garment details best.

#### POSING - CROPS

Note: Should be able to see the front of the clothing but can be slightly more ¾ view to show details if necessary.