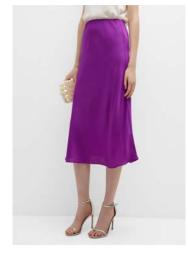

On-Model Ghost Procedure



Shoot RTW item on model straight to camera



Shoot item again on a wire hanger making sure that label is centered and visible



Composite images and perform final retouch to produce end result

#### RTW On-Model Ghost PJ's and Suits







NAME\_REF2\_A

#### WOMENS POSING – FULL LENGTH

Notes: Should feel **balanced and natural**, not like a pose. No walking or sticking legs too far out. Should be able to see the front or ¾ view of the clothing.

























#### POSING – EDITORIAL DETAIL

Note: Can be cropped or full, depending on what highlights fabric or garment details best.

























#### POSING - CROPS

Note: Should be able to see the front of the clothing but can be slightly more ¾ view to show details if necessary.

























#### POSING - SUPER DETAIL

Notes: Should show details, function, or fabrication. Crop should **not** look like a swatch **unless** fabric has intricate detail. If you are featuring the neckline, please include model's face cropped below the nose. Cropping below the chin is not preferred. Please utilize negative space to show a little bit of backdrop color.

























#### **Dresses**





#### **Skirts**



#### **Pants**



#### **Shorts**



#### Jeans



## Tops



#### Coats



#### **Jackets**



## Shawls



#### Active



# Bodysuits



= required = highly preferred



С

# Pajamas



= required

C

## Robes



# Dickeys



= required = highly preferred



C

Top Investment Only

#### Intimates Set



= required = highly preferred



#### **Intimates M