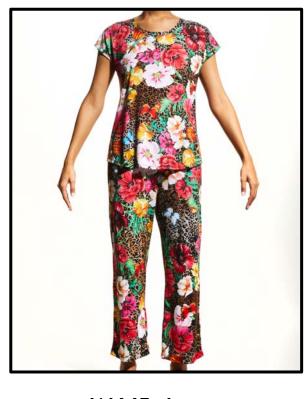

usly, diagram is NOT to scale

#### Still Lighting Diagram

- Images must be full frame with one-inch border
- Size: 4 x 5
- Resolution: 300dpi
- File format: TIFF
- TIFF Compression: 8-bit LZW file

- -Camera info: ISO 200, F13, 1/125
- -White balance is done on set surface
- -Background should read 235,235,235
- -Foreground is acceptable at 227-233
- -Fill as needed with folding fill cards, paying attention to reflective surfaces
- -Umbrella is intentionally off-center to camera right
- -Scrim is centered on the set



#### RTW On-Model Ghost Procedure



Shoot RTW item on model straight to camera



Shoot item again on a wire hanger making sure that label is centered and visible



Composite images and perform final retouch to produce end result

#### RTW On-Model Ghost PJ's and Suits







NAME\_REF2\_A

#### WOMENS POSING – FULL LENGTH

Notes: Should feel **balanced and natural**, not like a pose. No walking or sticking legs too far out. Should be able to see the front or ¾ view of the clothing.

























#### POSING – EDITORIAL DETAIL

Note: Can be cropped or full, depending on what highlights fabric or garment details best.

























#### POSING - CROPS

Note: Should be able to see the front of the clothing but can be slightly more ¾ view to show details if necessary.

























#### POSING - SUPER DETAIL

Notes: Should show details, function, or fabrication. Crop should **not** look like a swatch **unless** fabric has intricate detail. If you are featuring the neckline, please include model's face cropped below the nose.