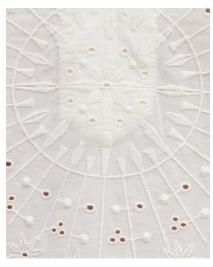

#### POSING – EDITORIAL DETAIL

Note: Can be cropped or full, depending on what highlights fabric or garment details best.

#### POSING - SUPER DETAIL

Notes: Should show details, function, or fabrication. Crop should **not** look like a swatch **unless** fabric has intricate detail. If you are featuring the neckline, please include model's face cropped below the nose. Cropping below the chin is not preferred. Please utilize negative space to show a little bit of backdrop color.