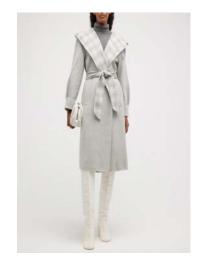

200, F13, 1/125
- -White balance is done on set surface
- -Background should read 235,235,235
- -Foreground is acceptable at 227-233
- -Fill as needed with folding fill cards, paying attention to reflective surfaces
- -Umbrella is intentionally off-center to camera right
- -Scrim is centered on the set



#### RTW On-Model Ghost Procedure



Shoot RTW item on model straight to camera



Shoot item again on a wire hanger making sure that label is centered and visible



Composite images and perform final retouch to produce end result

#### RTW On-Model Ghost PJ's and Suits







NAME\_REF2\_A

#### WOMENS POSING – FULL LENGTH

Notes: Should feel **balanced and natural**, not like a pose. No walking or sticking legs too far out. Should be able to see the front or ¾ view of the clothing.

























#### POSING – EDITORIAL DETAIL

Note: Can be cropped or full, depending on what highlights fabric or garment details best.

























#### POSING - CROPS

Note: Should be able to see the front of the clothing but can be slightly more ¾ view to show details if necessary.

























#### POSING - SUPER DETAIL

Notes: Should show details, function, or fabrication. Crop should **not** look like a swatch **unless** fabric has intricate detail. If you are featuring the neckline, please include model's face cropped below the nose. Cropping below the chin is not preferred. Please utilize negative space to show a little bit of backdrop color.

























#### **Dresses**





#### **Skirts**



#### **Pants**



#### **Shorts**



####