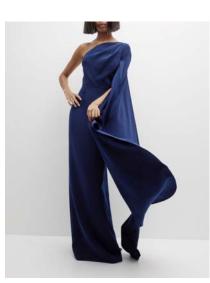

#### WOMENS POSING – FULL LENGTH

Notes: Should feel **balanced and natural**, not like a pose. No walking or sticking legs too far out. Should be able to see the front or ¾ view of the clothing.

#### **Dresses**