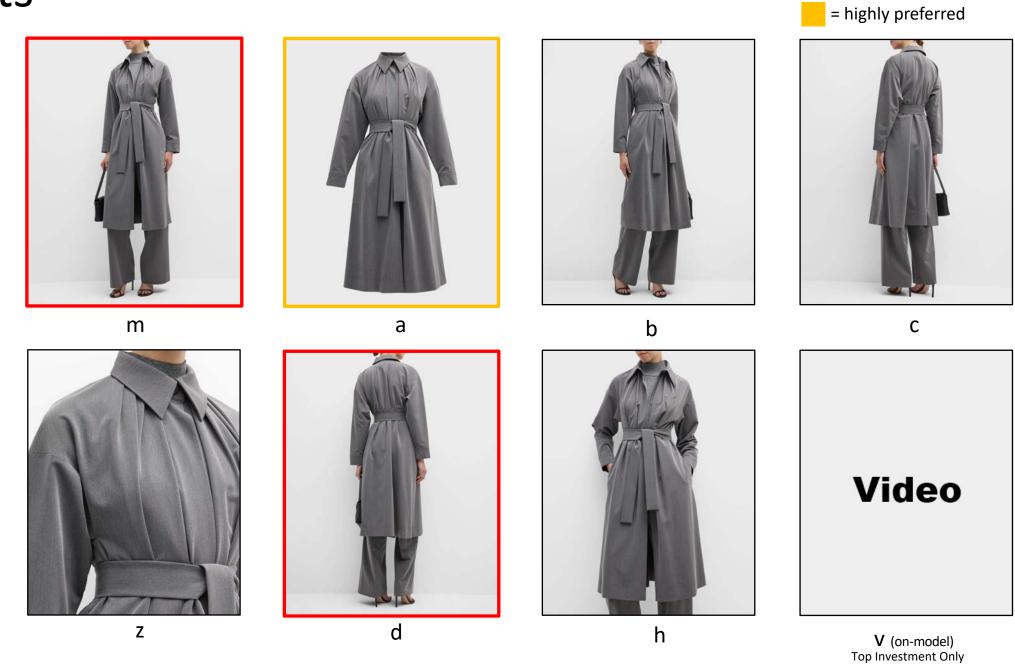

G – EDITORIAL DETAIL

Note: Can be cropped or full, depending on what highlights fabric or garment details best.

























#### POSING - CROPS

Note: Should be able to see the front of the clothing but can be slightly more ¾ view to show details if necessary.

























#### POSING - SUPER DETAIL

Notes: Should show details, function, or fabrication. Crop should **not** look like a swatch **unless** fabric has intricate detail. If you are featuring the neckline, please include model's face cropped below the nose. Cropping below the chin is not preferred. Please utilize negative space to show a little bit of backdrop color.

























#### **Dresses**





#### **Skirts**



#### **Pants**



#### **Shorts**



#### Jeans



## Tops



#### Coats



#### **Jackets**



## Shawls



#### Active



# Bodysuits



= required = highly preferred



С

# Pajamas



= required

C

## Robes



# Dickeys



= required = highly preferred



C

Top Investment Only

#### Intimates Set



= required = highly preferred



#### **Intimates Matching Separates**





#### **Intimates Mismatching Separates**





# **Tights**



= required

Z

#### **Swim**



## **Swim Matching Separates**



## **Swim Mismatching Separates**





## Swim Cover-Up



= required = highly preferred



b

# Handbags





## NM Posing Examples



















#### Suits





#### Tuxedos



# **Sport Coats**





# Tops



## **Jackets**



#### **Pants**



#### Jeans



= required = highly preferred



С

# **Shorts**



### **Swim**











# Bags



# Ties