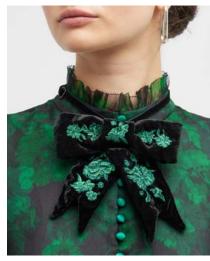

#### POSING – EDITORIAL DETAIL

Note: Can be cropped or full, depending on what highlights fabric or garment details best.

#### POSING - SUPER DETAIL

Notes: Should show details, function, or fabrication. Crop should **not** look like a swatch **unless** fabric has intricate detail. If you are featuring the neckline, please include model's face cropped below the nose. Cropping below the chin is not preferred. Please utilize negative space to show a little bit of backdrop color.