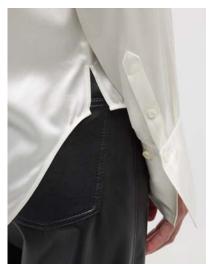

#### POSING - CROPS

Note: Should be able to see the front of the clothing but can be slightly more ¾ view to show details if necessary.