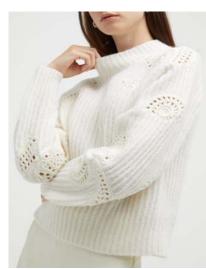

lding fill cards, paying attention to reflective surfaces
- -Umbrella is intentionally off-center to camera right
- -Scrim is centered on the set



#### RTW On-Model Ghost Procedure



Shoot RTW item on model straight to camera



Shoot item again on a wire hanger making sure that label is centered and visible



Composite images and perform final retouch to produce end result

#### RTW On-Model Ghost PJ's and Suits







NAME\_REF2\_A

#### WOMENS POSING – FULL LENGTH

Notes: Should feel **balanced and natural**, not like a pose. No walking or sticking legs too far out. Should be able to see the front or ¾ view of the clothing.

























#### POSING – EDITORIAL DETAIL

Note: Can be cropped or full, depending on what highlights fabric or garment details best.

























#### POSING - CROPS

Note: Should be able to see the front of the clothing but can be slightly more ¾ view to show details if necessary.

























#### POSING - SUPER DETAIL

Notes: Should show details, function, or fabrication. Crop should **not** look like a swatch **unless** fabric has intricate detail. If you are featuring the neckline, please include model's face cropped below the nose. Cropping below the chin is not preferred. Please utilize negative space to show a little bit of backdrop color.

























#### **Dresses**





#### **Skirts**



#### **Pants**



#### **Shorts**



#### Jeans



## Tops



#### Coats



#### **Jackets**



## Shawls



#### Active



# Bodysuits



= required = highly preferred



С

# Pajamas



= required