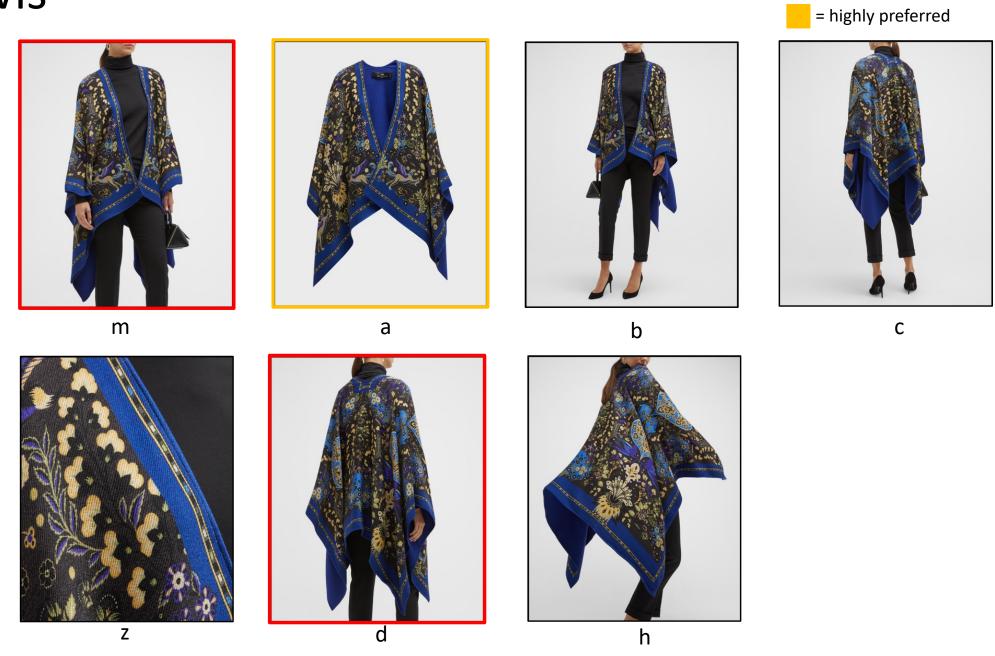

e cropped or full, depending on what highlights fabric or garment details best.

























#### POSING - CROPS

Note: Should be able to see the front of the clothing but can be slightly more ¾ view to show details if necessary.

























#### POSING - SUPER DETAIL

Notes: Should show details, function, or fabrication. Crop should **not** look like a swatch **unless** fabric has intricate detail. If you are featuring the neckline, please include model's face cropped below the nose. Cropping below the chin is not preferred. Please utilize negative space to show a little bit of backdrop color.

























#### **Dresses**





#### **Skirts**



#### **Pants**



#### **Shorts**



#### Jeans



## Tops



#### Coats



#### **Jackets**



## Shawls



#### Active



# Bodysuits



= required = highly preferred



С

# Pajamas



= required

C

## Robes



# Dickeys



= required = highly preferred



C

Top Investment Only

#### Intimates Set



= required = highly preferred



#### **Intimates Matching Separates**





#### **Intimates Mismatching Separates**





# **Tights**



= required

Z

#### **Swim**



## **Swim Matching Separates**



## **Swim Mismatching Separates**





## Swim Cover-Up



= required = highly preferred



b

# Handbags





## NM Posing Examples



















#### Suits





#### Tuxedos



# **Sport Coats**





# Tops



## **Jackets**



#### **Pants**



#### Jeans



= required = highly preferred



С

# **Shorts**



### **Swim**











# Bags



# Ties





## Kids





# On-Fig Shoe Insp