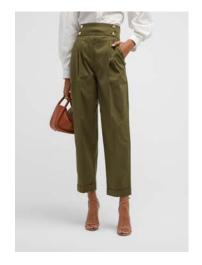

W On-Model Ghost Procedure



Shoot RTW item on model straight to camera



Shoot item again on a wire hanger making sure that label is centered and visible



Composite images and perform final retouch to produce end result

#### RTW On-Model Ghost PJ's and Suits







NAME\_REF2\_A

#### WOMENS POSING – FULL LENGTH

Notes: Should feel **balanced and natural**, not like a pose. No walking or sticking legs too far out. Should be able to see the front or ¾ view of the clothing.

























#### POSING – EDITORIAL DETAIL

Note: Can be cropped or full, depending on what highlights fabric or garment details best.

























#### POSING - CROPS

Note: Should be able to see the front of the clothing but can be slightly more ¾ view to show details if necessary.

























#### POSING - SUPER DETAIL

Notes: Should show details, function, or fabrication. Crop should **not** look like a swatch **unless** fabric has intricate detail. If you are featuring the neckline, please include model's face cropped below the nose. Cropping below the chin is not preferred. Please utilize negative space to show a little bit of backdrop color.

























#### **Dresses**





#### **Skirts**



#### **Pants**



#### **Shorts**



#### Jeans



## Tops



#### Coats



#### **Jackets**



## Shawls



#### Active



# Bodysuits



= required = highly preferred



С

# Pajamas



= required

C

## Robes



# Dickeys



= required = highly preferred



C

Top Investment Only

#### Intimates Set



= required = highly preferred



#### **Intimates