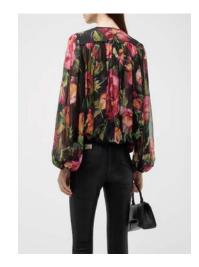

el Ghost Procedure



Shoot RTW item on model straight to camera



Shoot item again on a wire hanger making sure that label is centered and visible



Composite images and perform final retouch to produce end result

#### RTW On-Model Ghost PJ's and Suits







NAME\_REF2\_A

#### WOMENS POSING – FULL LENGTH

Notes: Should feel **balanced and natural**, not like a pose. No walking or sticking legs too far out. Should be able to see the front or ¾ view of the clothing.

























#### POSING – EDITORIAL DETAIL

Note: Can be cropped or full, depending on what highlights fabric or garment details best.

























#### POSING - CROPS

Note: Should be able to see the front of the clothing but can be slightly more ¾ view to show details if necessary.

























#### POSING - SUPER DETAIL

Notes: Should show details, function, or fabrication. Crop should **not** look like a swatch **unless** fabric has intricate detail. If you are featuring the neckline, please include model's face cropped below the nose. Cropping below the chin is not preferred. Please utilize negative space to show a little bit of backdrop color.

























#### **Dresses**





#### **Skirts**



#### **Pants**



#### **Shorts**



#### Jeans



## Tops



#### Coats



#### **Jackets**



## Shawls



#### Active



# Bodysuits



= required = highly preferred



С

# Pajamas



= required

C

## Robes



# Dickeys



= required = highly preferred



C

Top Investment Only

#### Intimates Set



= required = highly preferred



#### **Intimates Matchin