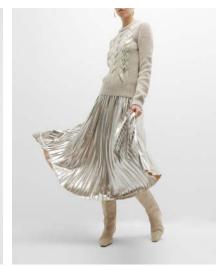

h folding fill cards, paying attention to reflective surfaces
- -Umbrella is intentionally off-center to camera right
- -Scrim is centered on the set



#### RTW On-Model Ghost Procedure



Shoot RTW item on model straight to camera



Shoot item again on a wire hanger making sure that label is centered and visible



Composite images and perform final retouch to produce end result

#### RTW On-Model Ghost PJ's and Suits







NAME\_REF2\_A

#### WOMENS POSING – FULL LENGTH

Notes: Should feel **balanced and natural**, not like a pose. No walking or sticking legs too far out. Should be able to see the front or ¾ view of the clothing.

























#### POSING – EDITORIAL DETAIL

Note: Can be cropped or full, depending on what highlights fabric or garment details best.

























#### POSING - CROPS

Note: Should be able to see the front of the clothing but can be slightly more ¾ view to show details if necessary.

























#### POSING - SUPER DETAIL

Notes: Should show details, function, or fabrication. Crop should **not** look like a swatch **unless** fabric has intricate detail. If you are featuring the neckline, please include model's face cropped below the nose. Cropping below the chin is not preferred. Please utilize negative space to show a little bit of backdrop color.

























#### **Dresses**





#### **Skirts**



#### **Pants**



#### **Shorts**



#### Jeans



## Tops



#### Coats



#### **Jackets**



## Shawls



#### Active



# Bodysuits



= required = highly preferred



С

# Pajamas



= requir