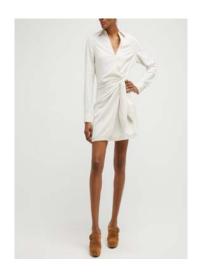

O 200, F13, 1/125
- -White balance is done on set surface
- -Background should read 235,235,235
- -Foreground is acceptable at 227-233
- -Fill as needed with folding fill cards, paying attention to reflective surfaces
- -Umbrella is intentionally off-center to camera right
- -Scrim is centered on the set



#### RTW On-Model Ghost Procedure



Shoot RTW item on model straight to camera



Shoot item again on a wire hanger making sure that label is centered and visible



Composite images and perform final retouch to produce end result

#### RTW On-Model Ghost PJ's and Suits







NAME\_REF2\_A

#### WOMENS POSING – FULL LENGTH

Notes: Should feel **balanced and natural**, not like a pose. No walking or sticking legs too far out. Should be able to see the front or ¾ view of the clothing.

























#### POSING – EDITORIAL DETAIL

Note: Can be cropped or full, depending on what highlights fabric or garment details best.

























#### POSING - CROPS

Note: Should be able to see the front of the clothing but can be slightly more ¾ view to show details if necessary.

























#### POSING - SUPER DETAIL

Notes: Should show details, function, or fabrication. Crop should **not** look like a swatch **unless** fabric has intricate detail. If you are featuring the neckline, please include model's face cropped below the nose. Cropping below the chin is not preferred. Please utilize negative space to show a little bit of backdrop color.

























#### **Dresses**





#### **Skirts**



#### **Pants**



#### **Shorts**



###