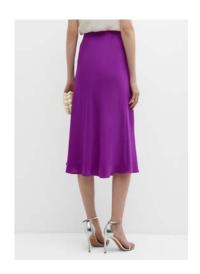

st Procedure



Shoot RTW item on model straight to camera



Shoot item again on a wire hanger making sure that label is centered and visible



Composite images and perform final retouch to produce end result

#### RTW On-Model Ghost PJ's and Suits







NAME\_REF2\_A

#### WOMENS POSING – FULL LENGTH

Notes: Should feel **balanced and natural**, not like a pose. No walking or sticking legs too far out. Should be able to see the front or ¾ view of the clothing.

























#### POSING – EDITORIAL DETAIL

Note: Can be cropped or full, depending on what highlights fabric or garment details best.

























#### POSING - CROPS

Note: Should be able to see the front of the clothing but can be slightly more ¾ view to show details if necessary.

























#### POSING - SUPER DETAIL

Notes: Should show details, function, or fabrication. Crop should **not** look like a swatch **unless** fabric has intricate detail. If you are featuring the neckline, please include model's face cropped below the nose. Cropping below the chin is not preferred. Please utilize negative space to show a little bit of backdrop color.

























#### **Dresses**





#### **Skirts**



#### **Pants**



#### **Shorts**



#### Jeans



## Tops



#### Coats



#### **Jackets**



## Shawls



#### Active



# Bodysuits



= required = highly preferred



С

# Pajamas



= required

C

## Robes



# Dickeys



= required = highly preferred



C

Top Investment Only

#### Intimates Set



= required = highly preferred



#### **Intimates Matching Sepa