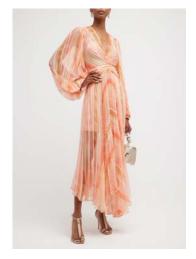

13, 1/125
- -White balance is done on set surface
- -Background should read 235,235,235
- -Foreground is acceptable at 227-233
- -Fill as needed with folding fill cards, paying attention to reflective surfaces
- -Umbrella is intentionally off-center to camera right
- -Scrim is centered on the set



#### RTW On-Model Ghost Procedure



Shoot RTW item on model straight to camera



Shoot item again on a wire hanger making sure that label is centered and visible



Composite images and perform final retouch to produce end result

#### RTW On-Model Ghost PJ's and Suits







NAME\_REF2\_A

#### WOMENS POSING – FULL LENGTH

Notes: Should feel **balanced and natural**, not like a pose. No walking or sticking legs too far out. Should be able to see the front or ¾ view of the clothing.

























#### POSING – EDITORIAL DETAIL

Note: Can be cropped or full, depending on what highlights fabric or garment details best.

























#### POSING - CROPS

Note: Should be able to see the front of the clothing but can be slightly more ¾ view to show details if necessary.

























#### POSING - SUPER DETAIL

Notes: Should show details, function, or fabrication. Crop should **not** look like a swatch **unless** fabric has intricate detail. If you are featuring the neckline, please include model's face cropped below the nose. Cropping below the chin is not preferred. Please utilize negative space to show a little bit of backdrop color.

























#### **Dresses**





#### **Skirts**



#### **Pants**



#### **Shorts**



#### Jeans