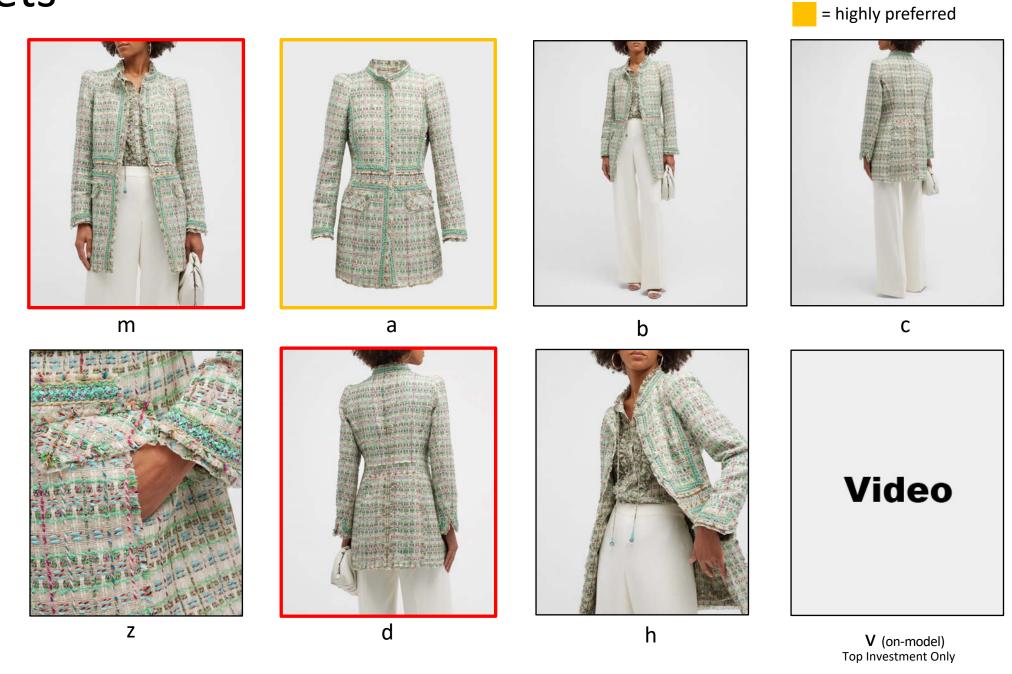

Note: Can be cropped or full, depending on what highlights fabric or garment details best.

























#### POSING - CROPS

Note: Should be able to see the front of the clothing but can be slightly more ¾ view to show details if necessary.

























#### POSING - SUPER DETAIL

Notes: Should show details, function, or fabrication. Crop should **not** look like a swatch **unless** fabric has intricate detail. If you are featuring the neckline, please include model's face cropped below the nose. Cropping below the chin is not preferred. Please utilize negative space to show a little bit of backdrop color.

























#### **Dresses**





#### **Skirts**



#### **Pants**



#### **Shorts**



#### Jeans



## Tops



#### Coats



#### **Jackets**



## Shawls



#### Active



# Bodysuits



= required = highly preferred



С

# Pajamas



= required

C

## Robes



# Dickeys



= required = highly preferred



C

Top Investment Only

#### Intimates Set



= required = highly preferred



#### **Intimates Matching Separates**





#### **Intimates Mismatching Separates**





# **Tights**



= required

Z

#### **Swim**



## **Swim Matching Separates**



## **Swim Mismatching Separates**





## Swim Cover-Up



= required = highly preferred



b

# Handbags





## NM Posing Examples



















#### Suits





#### Tuxedos



# **Sport Coats**





# Tops



## **Jackets**



#### **Pants**



#### Jeans



= required = highly preferred



С

# **Shorts**



### **Swim**











# Bags



# Ties





## Kids





# On-