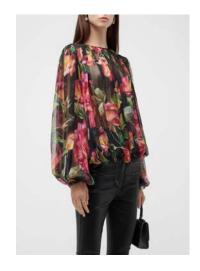

# RTW On-Model Ghost Procedure



Shoot RTW item on model straight to camera



Shoot item again on a wire hanger making sure that label is centered and visible



Composite images and perform final retouch to produce end result

#### RTW On-Model Ghost PJ's and Suits







NAME\_REF2\_A

#### WOMENS POSING – FULL LENGTH

Notes: Should feel **balanced and natural**, not like a pose. No walking or sticking legs too far out. Should be able to see the front or ¾ view of the clothing.

























#### POSING – EDITORIAL DETAIL

Note: Can be cropped or full, depending on what highlights fabric or garment details best.

























#### POSING - CROPS

Note: Should be able to see the front of the clothing but can be slightly more ¾ view to show details if necessary.

























#### POSING - SUPER DETAIL

Notes: Should show details, function, or fabrication. Crop should **not** look like a swatch **unless** fabric has intricate detail. If you are featuring the neckline, please include model's face cropped below the nose. Cropping below the chin is not preferred. Please utilize negative space to show a little bit of backdrop color.

























#### **Dresses**





#### **Skirts**



#### **Pants**



#### **Shorts**



#### Jeans



## Tops



#### Coats



#### **Jackets**



## Shawls



#### Active



# Bodysuits



= required = highly preferred



С

# Pajamas



= required

C

## Robes



# Dickeys



= required = highly preferred



C

Top Investment Only

#### Intimates Set



= required = highly preferred



#### **Intim