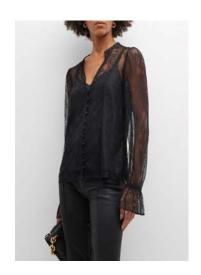

RTW On-Model Ghost Procedure



Shoot RTW item on model straight to camera



Shoot item again on a wire hanger making sure that label is centered and visible



Composite images and perform final retouch to produce end result

#### RTW On-Model Ghost PJ's and Suits







NAME\_REF2\_A

#### WOMENS POSING – FULL LENGTH

Notes: Should feel **balanced and natural**, not like a pose. No walking or sticking legs too far out. Should be able to see the front or ¾ view of the clothing.

























#### POSING – EDITORIAL DETAIL

Note: Can be cropped or full, depending on what highlights fabric or garment details best.

























#### POSING - CROPS

Note: Should be able to see the front of the clothing but can be slightly more ¾ view to show details if necessary.

























#### POSING - SUPER DETAIL

Notes: Should show details, function, or fabrication. Crop should **not** look like a swatch **unless** fabric has intricate detail. If you are featuring the neckline, please include model's face cropped below the nose. Cropping below the chin is not preferred. Please utilize negative space to show a little bit of backdrop color.

























#### **Dresses**





#### **Skirts**



#### **Pants**



#### **Shorts**



#### Jeans



## Tops



#### Coats



#### **Jackets**



## Shawls



#### Active



# Bodysuits



= required = highly preferred



С

# Pajamas



= required

C

## Robes



# Dickeys



= required = highly preferred



C

Top Investment Only

#### Intimates Set



= required = highly preferred



#### **Intimat