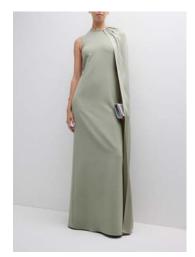

0, F13, 1/125
- -White balance is done on set surface
- -Background should read 235,235,235
- -Foreground is acceptable at 227-233
- -Fill as needed with folding fill cards, paying attention to reflective surfaces
- -Umbrella is intentionally off-center to camera right
- -Scrim is centered on the set



#### RTW On-Model Ghost Procedure



Shoot RTW item on model straight to camera



Shoot item again on a wire hanger making sure that label is centered and visible



Composite images and perform final retouch to produce end result

#### RTW On-Model Ghost PJ's and Suits







NAME\_REF2\_A

#### WOMENS POSING – FULL LENGTH

Notes: Should feel **balanced and natural**, not like a pose. No walking or sticking legs too far out. Should be able to see the front or ¾ view of the clothing.

























#### POSING – EDITORIAL DETAIL

Note: Can be cropped or full, depending on what highlights fabric or garment details best.

























#### POSING - CROPS

Note: Should be able to see the front of the clothing but can be slightly more ¾ view to show details if necessary.

























#### POSING - SUPER DETAIL

Notes: Should show details, function, or fabrication. Crop should **not** look like a swatch **unless** fabric has intricate detail. If you are featuring the neckline, please include model's face cropped below the nose. Cropping below the chin is not preferred. Please utilize negative space to show a little bit of backdrop color.

























#### **Dresses**





#### **Skirts**



#### **Pants**



#### **Shorts**



#### Je