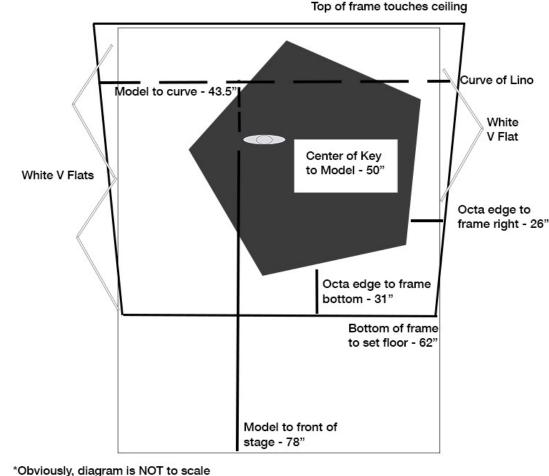

#### On-Model Lighting Diagram

 Images must be full frame with one-inch border

• Size: 4 x 5

Resolution: 300dpi

• File format: TIFF

• TIFF Compression: 8-bit LZW file

Meter Readings:

Camera settings f11 1/160sec ISO200

Capture One settings: Shadow Recovery +15

White Balance: Off background

Key: f16

\*Obviously, diagram is NOT to scale