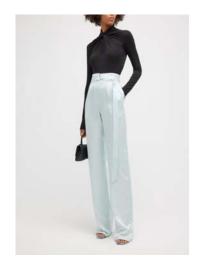

F13, 1/125
- -White balance is done on set surface
- -Background should read 235,235,235
- -Foreground is acceptable at 227-233
- -Fill as needed with folding fill cards, paying attention to reflective surfaces
- -Umbrella is intentionally off-center to camera right
- -Scrim is centered on the set



#### RTW On-Model Ghost Procedure



Shoot RTW item on model straight to camera



Shoot item again on a wire hanger making sure that label is centered and visible



Composite images and perform final retouch to produce end result

#### RTW On-Model Ghost PJ's and Suits







NAME\_REF2\_A

#### WOMENS POSING – FULL LENGTH

Notes: Should feel **balanced and natural**, not like a pose. No walking or sticking legs too far out. Should be able to see the front or ¾ view of the clothing.

























#### POSING – EDITORIAL DETAIL

Note: Can be cropped or full, depending on what highlights fabric or garment details best.

























#### POSING - CROPS

Note: Should be able to see the front of the clothing but can be slightly more ¾ view to show details if necessary.

























#### POSING - SUPER DETAIL

Notes: Should show details, function, or fabrication. Crop should **not** look like a swatch **unless** fabric has intricate detail. If you are featuring the neckline, please include model's face cropped below the nose. Cropping below the chin is not preferred. Please utilize negative space to show a little bit of backdrop color.

























#### **Dresses**





#### **Skirts**



#### **Pants**



#### **Shorts**



#### Jean