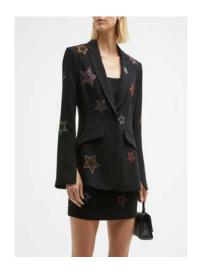

### RTW On-Model Ghost Procedure



Shoot RTW item on model straight to camera



Shoot item again on a wire hanger making sure that label is centered and visible



Composite images and perform final retouch to produce end result

#### RTW On-Model Ghost PJ's and Suits







NAME\_REF2\_A

#### WOMENS POSING – FULL LENGTH

Notes: Should feel **balanced and natural**, not like a pose. No walking or sticking legs too far out. Should be able to see the front or ¾ view of the clothing.

























#### POSING – EDITORIAL DETAIL

Note: Can be cropped or full, depending on what highlights fabric or garment details best.

























#### POSING - CROPS

Note: Should be able to see the front of the clothing but can be slightly more ¾ view to show details if necessary.

























#### POSING - SUPER DETAIL

Notes: Should show details, function, or fabrication. Crop should **not** look like a swatch **unless** fabric has intricate detail. If you are featuring the neckline, please include model's face cropped below the nose. Cropping below the chin is not preferred. Please utilize negative space to show a little bit of backdrop color.

























#### **Dresses**





#### **Skirts**



#### **Pants**



#### **Shorts**



#### Jeans



## Tops



#### Coats



#### **Jackets**



## Shawls



#### Active



# Bodysuits



= required = highly preferred



С

# Pajamas



= required

C

## Robes



# Dickeys



= required = highly preferred



C

Top Investment Only

#### Intimates Set



= required = highly preferred



#### **Int