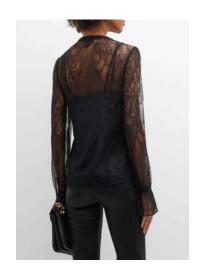

Ghost Procedure



Shoot RTW item on model straight to camera



Shoot item again on a wire hanger making sure that label is centered and visible



Composite images and perform final retouch to produce end result

#### RTW On-Model Ghost PJ's and Suits







NAME\_REF2\_A

#### WOMENS POSING – FULL LENGTH

Notes: Should feel **balanced and natural**, not like a pose. No walking or sticking legs too far out. Should be able to see the front or ¾ view of the clothing.

























#### POSING – EDITORIAL DETAIL

Note: Can be cropped or full, depending on what highlights fabric or garment details best.

























#### POSING - CROPS

Note: Should be able to see the front of the clothing but can be slightly more ¾ view to show details if necessary.

























#### POSING - SUPER DETAIL

Notes: Should show details, function, or fabrication. Crop should **not** look like a swatch **unless** fabric has intricate detail. If you are featuring the neckline, please include model's face cropped below the nose. Cropping below the chin is not preferred. Please utilize negative space to show a little bit of backdrop color.

























#### **Dresses**





#### **Skirts**



#### **Pants**



#### **Shorts**



#### Jeans



## Tops



#### Coats



#### **Jackets**



## Shawls



#### Active



# Bodysuits



= required = highly preferred



С

# Pajamas



= required

C

## Robes



# Dickeys



= required = highly preferred



C

Top Investment Only

#### Intimates Set



= required = highly preferred



#### **Intimates Matching