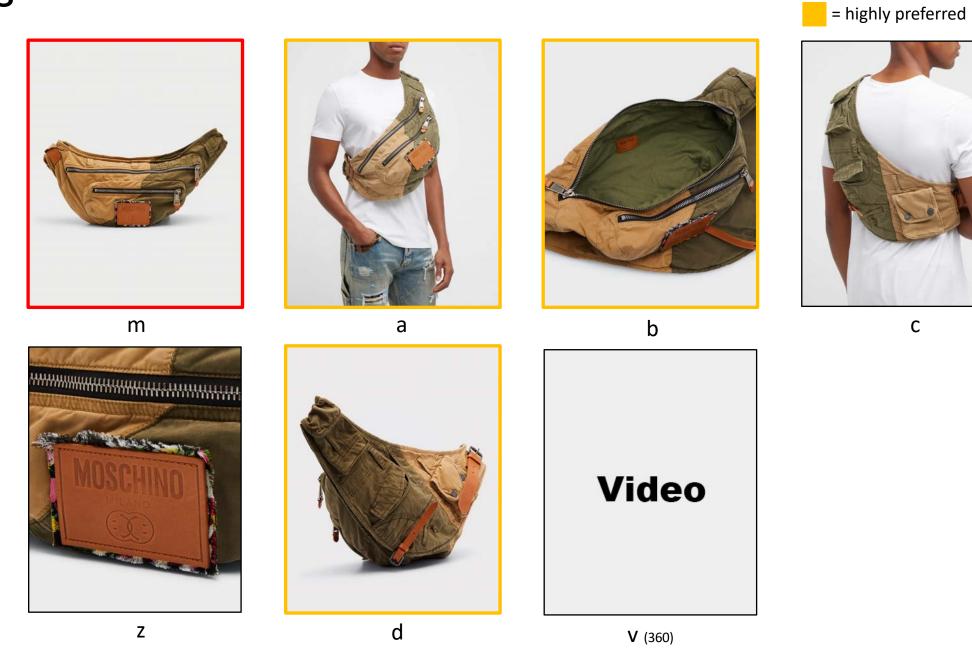

#### Coats



#### **Jackets**



## Shawls



#### Active



# Bodysuits



= required = highly preferred



С

# Pajamas



= required

C

## Robes



# Dickeys



= required = highly preferred



C

Top Investment Only

#### Intimates Set



= required = highly preferred



#### **Intimates Matching Separates**





#### **Intimates Mismatching Separates**





# **Tights**



= required

Z

#### **Swim**



## **Swim Matching Separates**



## **Swim Mismatching Separates**





## Swim Cover-Up



= required = highly preferred



b

# Handbags





## NM Posing Examples



















#### Suits





#### Tuxedos



# **Sport Coats**





# Tops



## **Jackets**



#### **Pants**



#### Jeans



= required = highly preferred



С

# **Shorts**



### **Swim**











# Bags



# Ties





## Kids





# On-Fig Shoe Inspiration















#### Shoes





# Backpacks



# Belts







#### Scarves











#### Hats





#### Hair Accessories





### Gloves





## Wallets





# Sunglasses





#### Necklaces





#### **Bracelets**





# Earrings





# Rings



#### Watches





### Cufflinks





#### Sheet Set







#### **Towel Set**







n a