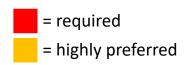

t. Should be able to see the front or ¾ view of the clothing.

























#### POSING – EDITORIAL DETAIL

Note: Can be cropped or full, depending on what highlights fabric or garment details best.

























#### POSING - CROPS

Note: Should be able to see the front of the clothing but can be slightly more ¾ view to show details if necessary.

























#### POSING - SUPER DETAIL

Notes: Should show details, function, or fabrication. Crop should **not** look like a swatch **unless** fabric has intricate detail. If you are featuring the neckline, please include model's face cropped below the nose. Cropping below the chin is not preferred. Please utilize negative space to show a little bit of backdrop color.

























#### **Dresses**





#### **Skirts**



#### **Pants**



#### **Shorts**



#### Jeans



## Tops



#### Coats



#### **Jackets**



## Shawls



#### Active



# Bodysuits



= required = highly preferred



С

# Pajamas



= required

C

## Robes



# Dickeys



= required = highly preferred



C

Top Investment Only

#### Intimates Set



= required = highly preferred



#### **Intimates Matching Separates**





#### **Intimates Mismatching Separates**





# **Tights**



= required

Z

#### **Swim**



## **Swim Matching Separates**



## **Swim Mismatching Separates**





## Swim Cover-Up



= required = highly preferred



b

# Handbags





## NM Posing Examples



















#### Suits





#### Tuxedos



# **Sport Coats**





# Tops



## **Jackets**



#### **Pants**



#### Jeans