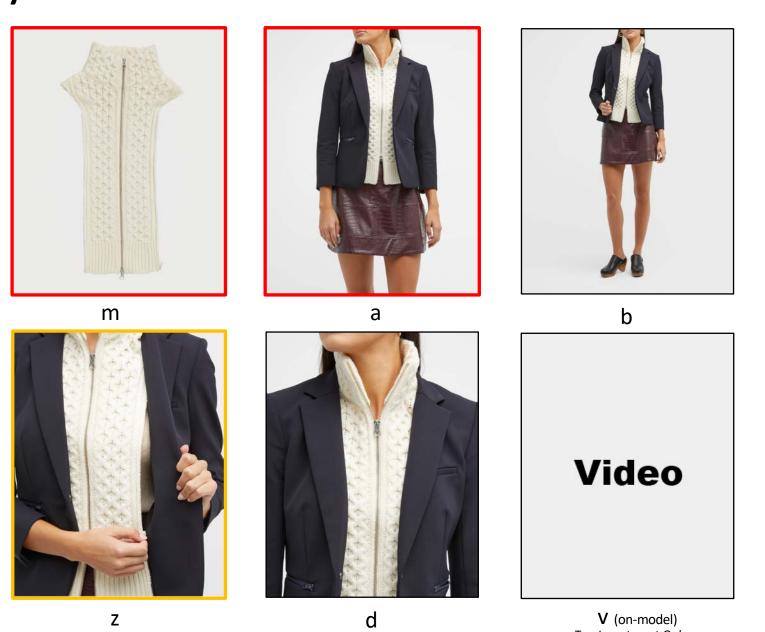

CROPS

Note: Should be able to see the front of the clothing but can be slightly more ¾ view to show details if necessary.

























#### POSING - SUPER DETAIL

Notes: Should show details, function, or fabrication. Crop should **not** look like a swatch **unless** fabric has intricate detail. If you are featuring the neckline, please include model's face cropped below the nose. Cropping below the chin is not preferred. Please utilize negative space to show a little bit of backdrop color.

























#### **Dresses**





#### **Skirts**



#### **Pants**



#### **Shorts**



#### Jeans



## Tops



#### Coats



#### **Jackets**



## Shawls



#### Active



# Bodysuits



= required = highly preferred



С

# Pajamas



= required

C

## Robes



# Dickeys



= required = highly preferred



C

Top Investment Only

#### Intimates Set



= required = highly preferred



#### **Intimates Matching Separates**





#### **Intimates Mismatching Separates**





# **Tights**



= required

Z

#### **Swim**



## **Swim Matching Separates**



## **Swim Mismatching Separates**





## Swim Cover-Up



= required = highly preferred



b

# Handbags





## NM Posing Examples



















#### Suits





#### Tuxedos



# **Sport Coats**





# Tops



## **Jackets**



#### **Pants**



#### Jeans



= required = highly preferred



С

# **Shorts**



### **Swim**











# Bags



# Ties





## Kids





# On-Fig Shoe Inspiration















#### Shoes





# Backpacks



# Belts







#### Scarves











#### Hats





#### Hair A