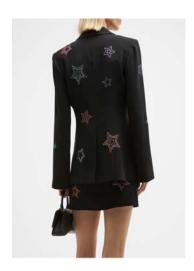

odel Ghost Procedure



Shoot RTW item on model straight to camera



Shoot item again on a wire hanger making sure that label is centered and visible



Composite images and perform final retouch to produce end result

#### RTW On-Model Ghost PJ's and Suits







NAME\_REF2\_A

#### WOMENS POSING – FULL LENGTH

Notes: Should feel **balanced and natural**, not like a pose. No walking or sticking legs too far out. Should be able to see the front or ¾ view of the clothing.

























#### POSING – EDITORIAL DETAIL

Note: Can be cropped or full, depending on what highlights fabric or garment details best.

























#### POSING - CROPS

Note: Should be able to see the front of the clothing but can be slightly more ¾ view to show details if necessary.

























#### POSING - SUPER DETAIL

Notes: Should show details, function, or fabrication. Crop should **not** look like a swatch **unless** fabric has intricate detail. If you are featuring the neckline, please include model's face cropped below the nose. Cropping below the chin is not preferred. Please utilize negative space to show a little bit of backdrop color.

























#### **Dresses**





#### **Skirts**



#### **Pants**



#### **Shorts**



#### Jeans



## Tops



#### Coats



#### **Jackets**



## Shawls



#### Active



# Bodysuits



= required = highly preferred



С

# Pajamas



= required

C

## Robes



# Dickeys



= required = highly preferred



C

Top Investment Only

#### Intimates Set



= required = highly preferred



#### **Intimates Match