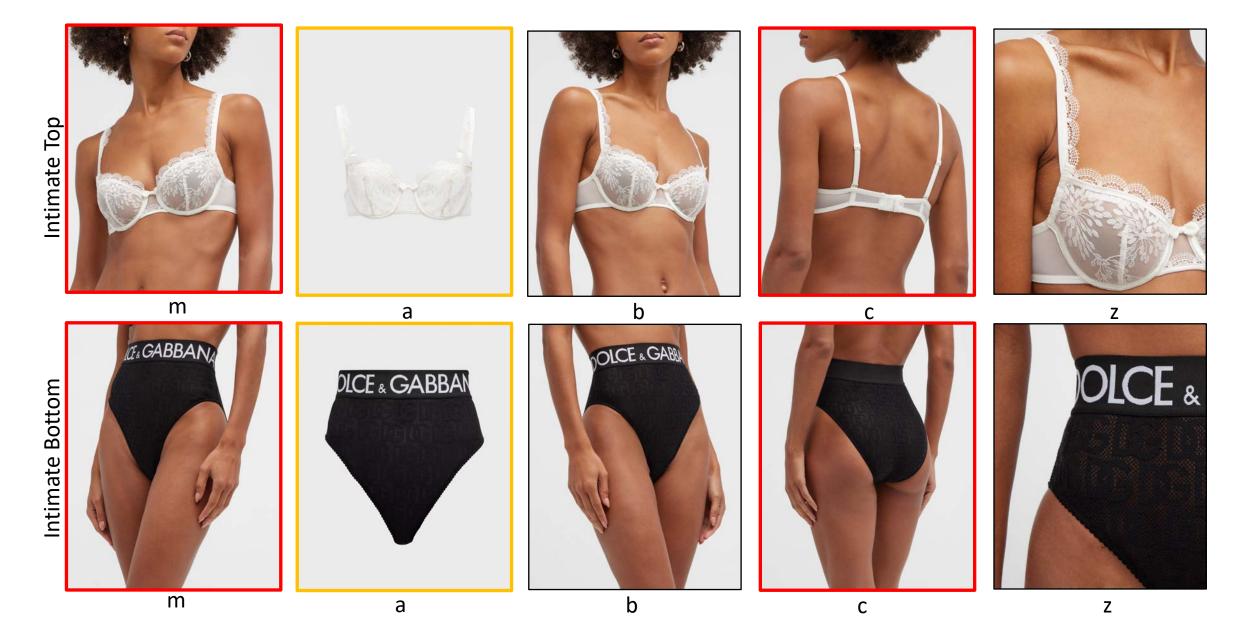

s, function, or fabrication. Crop should **not** look like a swatch **unless** fabric has intricate detail. If you are featuring the neckline, please include model's face cropped below the nose. Cropping below the chin is not preferred. Please utilize negative space to show a little bit of backdrop color.

























#### **Dresses**





#### **Skirts**



#### **Pants**



#### **Shorts**



#### Jeans



## Tops



#### Coats



#### **Jackets**



## Shawls



#### Active



# Bodysuits



= required = highly preferred



С

# Pajamas



= required

C

## Robes



# Dickeys



= required = highly preferred



C

Top Investment Only

#### Intimates Set



= required = highly preferred



#### **Intimates Matching Separates**





#### **Intimates Mismatching Separates**





# **Tights**



= required

Z

#### **Swim**



## **Swim Matching Separates**



## **Swim Mismatching Separates**





## Swim Cover-Up



= required = highly preferred



b

# Handbags





## NM Posing Examples



















#### Suits





#### Tuxedos



# **Sport Coats**





# Tops



## **Jackets**



#### **Pants**



#### Jeans



= required = highly preferred



С

# **Shorts**



### **Swim**











# Bags



# Ties





## Kids





# On-Fig Shoe Inspiration















#### Shoes





# Backpacks



# Belts







#### Scarves











#### Hats





#### Hair Accessories





### Gloves





## Wallets





# Sunglasses





#### Necklaces





#### **Bracelets**





# Earrings





# Rings



#### Watches





### Cufflinks





#### Sheet Set







####