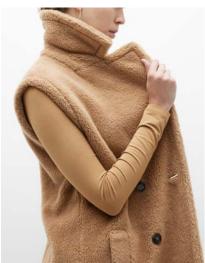

eded with folding fill cards, paying attention to reflective surfaces
- -Umbrella is intentionally off-center to camera right
- -Scrim is centered on the set



#### RTW On-Model Ghost Procedure



Shoot RTW item on model straight to camera



Shoot item again on a wire hanger making sure that label is centered and visible



Composite images and perform final retouch to produce end result

#### RTW On-Model Ghost PJ's and Suits







NAME\_REF2\_A

#### WOMENS POSING – FULL LENGTH

Notes: Should feel **balanced and natural**, not like a pose. No walking or sticking legs too far out. Should be able to see the front or ¾ view of the clothing.

























#### POSING – EDITORIAL DETAIL

Note: Can be cropped or full, depending on what highlights fabric or garment details best.

























#### POSING - CROPS

Note: Should be able to see the front of the clothing but can be slightly more ¾ view to show details if necessary.

























#### POSING - SUPER DETAIL

Notes: Should show details, function, or fabrication. Crop should **not** look like a swatch **unless** fabric has intricate detail. If you are featuring the neckline, please include model's face cropped below the nose. Cropping below the chin is not preferred. Please utilize negative space to show a little bit of backdrop color.

























#### **Dresses**





#### **Skirts**



#### **Pants**



#### **Shorts**



#### Jeans



## Tops



#### Coats



#### **Jackets**



## Shawls



#### Active



# Bodysuits



= required = highly preferred



С

# Pajamas