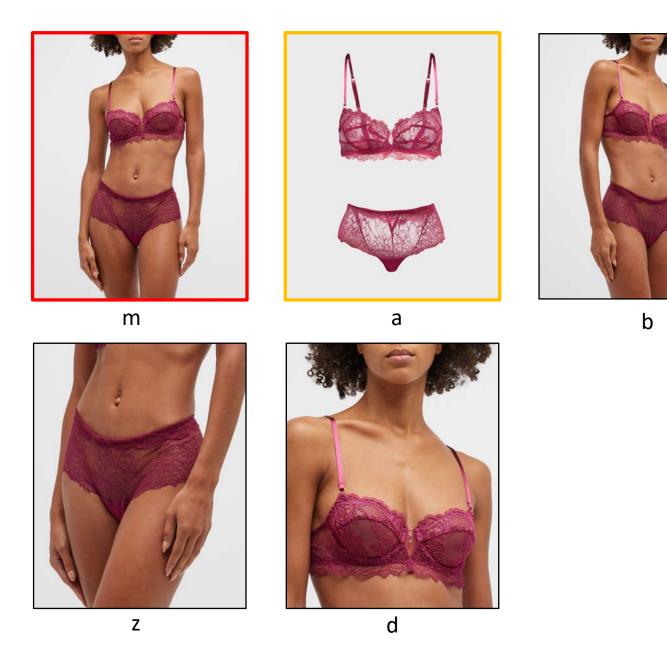

y more ¾ view to show details if necessary.

























#### POSING - SUPER DETAIL

Notes: Should show details, function, or fabrication. Crop should **not** look like a swatch **unless** fabric has intricate detail. If you are featuring the neckline, please include model's face cropped below the nose. Cropping below the chin is not preferred. Please utilize negative space to show a little bit of backdrop color.

























#### **Dresses**





#### **Skirts**



#### **Pants**



#### **Shorts**



#### Jeans



## Tops



#### Coats



#### **Jackets**



## Shawls



#### Active



# Bodysuits



= required = highly preferred



С

# Pajamas



= required

C

## Robes



# Dickeys



= required = highly preferred



C

Top Investment Only

#### Intimates Set



= required = highly preferred



#### **Intimates Matching Separates**





#### **Intimates Mismatching Separates**





# **Tights**



= required

Z

#### **Swim**



## **Swim Matching Separates**



## **Swim Mismatching Separates**





## Swim Cover-Up



= required = highly preferred



b

# Handbags





## NM Posing Examples



















#### Suits





#### Tuxedos



# **Sport Coats**





# Tops



## **Jackets**



#### **Pants**



#### Jeans



= required = highly preferred



С

# **Shorts**



### **Swim**











# Bags



# Ties





## Kids





# On-Fig Shoe Inspiration















#### Shoes





# Backpacks



# Belts







#### Scarves











#### Hats





#### Hair Accessories





### Gloves





## Wallets





# Sunglasses





#### Necklace