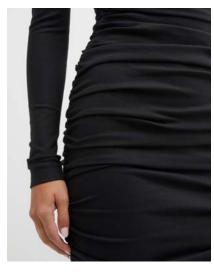

#### POSING – EDITORIAL DETAIL

Note: Can be cropped or full, depending on what highlights fabric or garment details best.

#### POSING - CROPS

Note: Should be able to see the front of the clothing but can be slightly more ¾ view to show details if necessary.