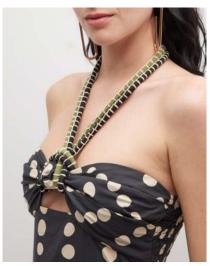

#### POSING – EDITORIAL DETAIL

Note: Can be cropped or full, depending on what highlights fabric or garment details best.

#### POSING - SUPER DETAIL

Notes: Should show details, function, or fabrication. Crop should **not** look like a swatch **unless** fabric has intricate detail. If you are featuring the neckline, please include model's face cropped below the nose. Cropping below the chin is not preferred. Please utilize negative space to show a little bit of backdrop color.