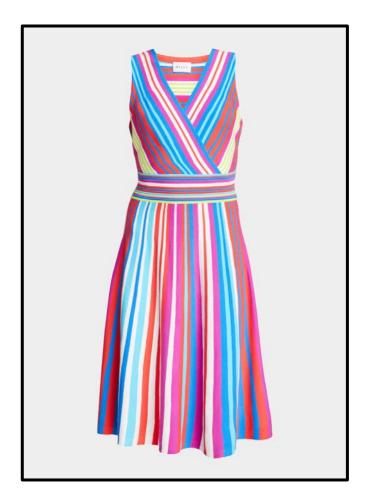

1/160sec ISO200

Capture One settings: Shadow Recovery +15

White Balance: Off background

Key: f16

\*Obviously, diagram is NOT to scale

#### Still Lighting Diagram

- Images must be full frame with one-inch border
- Size: 4 x 5
- Resolution: 300dpi
- File format: TIFF
- TIFF Compression: 8-bit LZW file

- -Camera info: ISO 200, F13, 1/125
- -White balance is done on set surface
- -Background should read 235,235,235
- -Foreground is acceptable at 227-233
- -Fill as needed with folding fill cards, paying attention to reflective surfaces
- -Umbrella is intentionally off-center to camera right
- -Scrim is centered on the set



#### RTW On-Model Ghost Procedure



Shoot RTW item on model straight to camera



Shoot item again on a wire hanger making sure that label is centered and visible



Composite images and perform final retouch to produce end result

#### RTW On-Model Ghost PJ's and Suits







NAME\_REF2\_A

#### WOMENS POSING – FULL LENGTH

Notes: Should feel **balanced and natural**, not like a pose. No walking or sticking legs too far out. Should be able to see the front or ¾ view of the clothing.

























#### POSING – EDITORIAL DETAIL

Note: Can be cropped or full, depending on what highlights fabric or garment details best.

























#### POSING - CROPS

Note: Should be able to see the front of the clothing but can be slightly more ¾ view to show details if necessary.

























#### POSING - SUPER DETAIL

Notes: Should show details, function, or fabrication. Crop should **not** look like a swatch **unless** fabric h