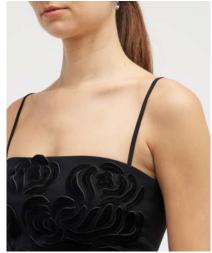

#### POSING – EDITORIAL DETAIL

Note: Can be cropped or full, depending on what highlights fabric or garment details best.

#### POSING - SUPER DETAIL

Notes: Should show details, function, or fabrication. Crop should **not** look like a swatch **unless** fabric has intricate detail. If you are featuring the neckline, please include model's face cropped below the nose. Cropping below the chin is not preferred. Please utilize negative space to show a little bit of backdrop color.