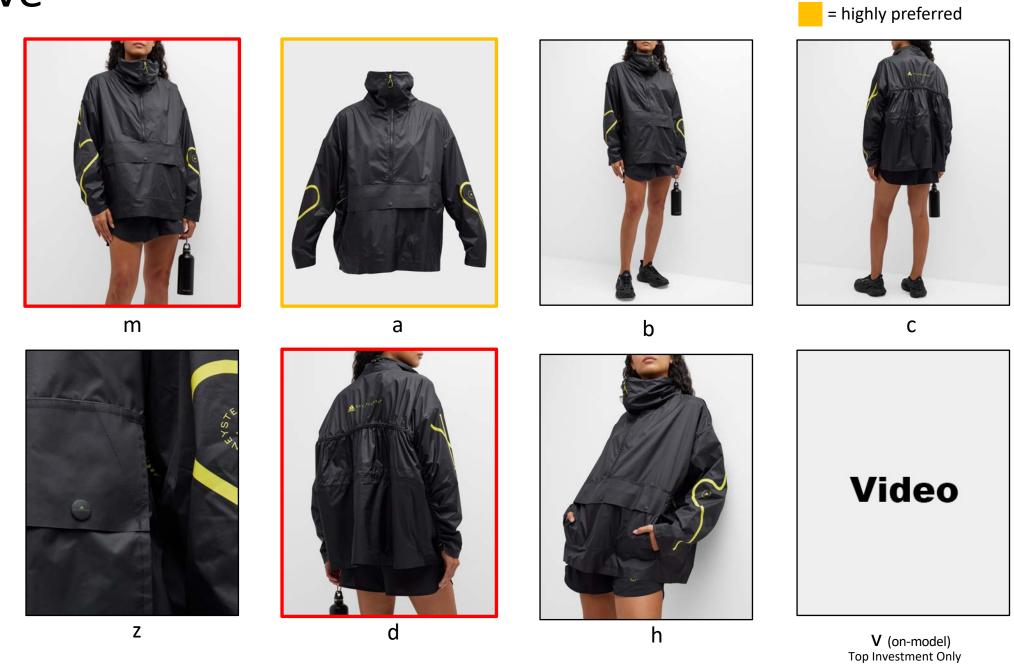

ll, depending on what highlights fabric or garment details best.

























#### POSING - CROPS

Note: Should be able to see the front of the clothing but can be slightly more ¾ view to show details if necessary.

























#### POSING - SUPER DETAIL

Notes: Should show details, function, or fabrication. Crop should **not** look like a swatch **unless** fabric has intricate detail. If you are featuring the neckline, please include model's face cropped below the nose. Cropping below the chin is not preferred. Please utilize negative space to show a little bit of backdrop color.

























#### **Dresses**





#### **Skirts**



#### **Pants**



#### **Shorts**



#### Jeans



## Tops



#### Coats



#### **Jackets**



## Shawls



#### Active



# Bodysuits



= required = highly preferred



С

# Pajamas



= required

C

## Robes



# Dickeys



= required = highly preferred



C

Top Investment Only

#### Intimates Set



= required = highly preferred



#### **Intimates Matching Separates**





#### **Intimates Mismatching Separates**





# **Tights**



= required

Z

#### **Swim**



## **Swim Matching Separates**



## **Swim Mismatching Separates**





## Swim Cover-Up



= required = highly preferred



b

# Handbags





## NM Posing Examples



















#### Suits





#### Tuxedos



# **Sport Coats**





# Tops



## **Jackets**



#### **Pants**



#### Jeans



= required = highly preferred



С

# **Shorts**



### **Swim**











# Bags



# Ties





## Kids





# On-Fig Shoe Inspiration