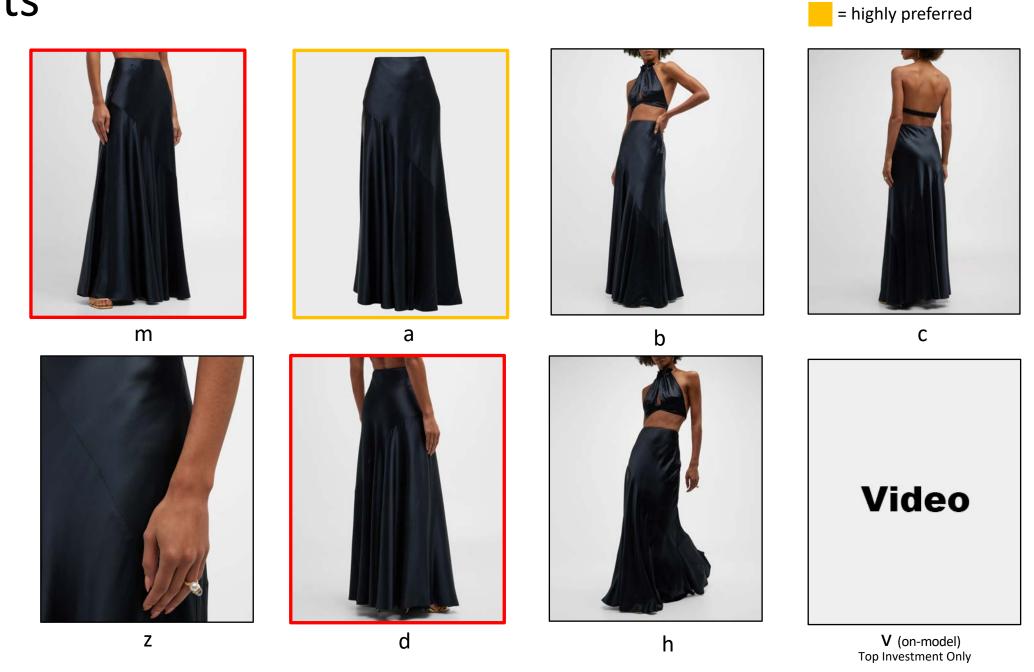

see the front or ¾ view of the clothing.

























#### POSING – EDITORIAL DETAIL

Note: Can be cropped or full, depending on what highlights fabric or garment details best.

























#### POSING - CROPS

Note: Should be able to see the front of the clothing but can be slightly more ¾ view to show details if necessary.

























#### POSING - SUPER DETAIL

Notes: Should show details, function, or fabrication. Crop should **not** look like a swatch **unless** fabric has intricate detail. If you are featuring the neckline, please include model's face cropped below the nose. Cropping below the chin is not preferred. Please utilize negative space to show a little bit of backdrop color.

























#### **Dresses**





#### **Skirts**



#### **Pants**



#### **Shorts**



#### Jeans



## Tops



#### Coats



#### **Jackets**



## Shawls



#### Active



# Bodysuits



= required = highly preferred



С

# Pajamas



= required

C

## Robes



# Dickeys



= required = highly preferred



C

Top Investment Only

#### Intimates Set



= required = highly preferred



#### **Intimates Matching Separates**





#### **Intimates Mismatching Separates**





# **Tights**



= required

Z

#### **Swim**



## **Swim Matching Separates**



## **Swim Mismatching Separates**





## Swim Cover-Up



= required = highly preferred



b

# Handbags





## NM Posing Examples



















#### Suits





#### Tuxedos



# **Sport Coats**





# Tops



## **Jackets**



#### **Pants**



#### Jeans



= required = highly