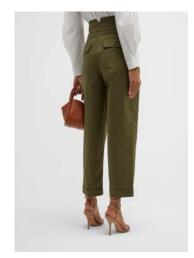

host Procedure



Shoot RTW item on model straight to camera



Shoot item again on a wire hanger making sure that label is centered and visible



Composite images and perform final retouch to produce end result

#### RTW On-Model Ghost PJ's and Suits







NAME\_REF2\_A

#### WOMENS POSING – FULL LENGTH

Notes: Should feel **balanced and natural**, not like a pose. No walking or sticking legs too far out. Should be able to see the front or ¾ view of the clothing.

























#### POSING – EDITORIAL DETAIL

Note: Can be cropped or full, depending on what highlights fabric or garment details best.

























#### POSING - CROPS

Note: Should be able to see the front of the clothing but can be slightly more ¾ view to show details if necessary.

























#### POSING - SUPER DETAIL

Notes: Should show details, function, or fabrication. Crop should **not** look like a swatch **unless** fabric has intricate detail. If you are featuring the neckline, please include model's face cropped below the nose. Cropping below the chin is not preferred. Please utilize negative space to show a little bit of backdrop color.

























#### **Dresses**





#### **Skirts**



#### **Pants**



#### **Shorts**



#### Jeans



## Tops



#### Coats



#### **Jackets**



## Shawls



#### Active



# Bodysuits



= required = highly preferred



С

# Pajamas



= required

C

## Robes



# Dickeys



= required = highly preferred



C

Top Investment Only

#### Intimates Set



= required = highly preferred



#### **Intimates Matching Se