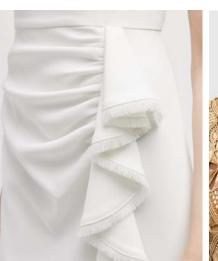

#### POSING - SUPER DETAIL

Notes: Should show details, function, or fabrication. Crop should **not** look like a swatch **unless** fabric has intricate detail. If you are featuring the neckline, please include model's face cropped below the nose. Cropping below the chin is not preferred. Please utilize negative space to show a little bit of backdrop color.