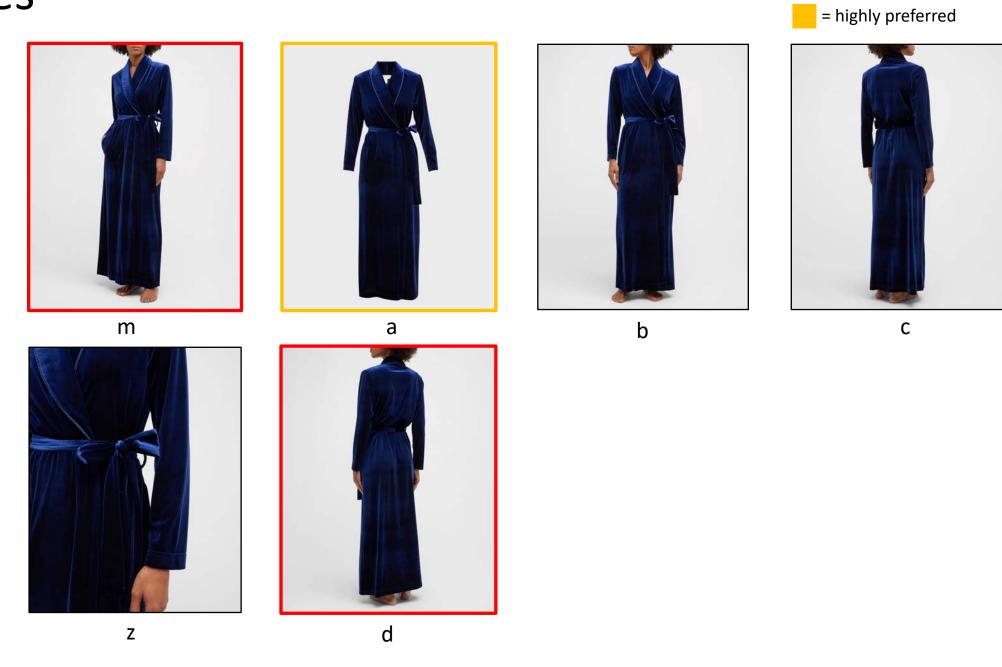

### POSING - CROPS

Note: Should be able to see the front of the clothing but can be slightly more ¾ view to show details if necessary.

























#### POSING - SUPER DETAIL

Notes: Should show details, function, or fabrication. Crop should **not** look like a swatch **unless** fabric has intricate detail. If you are featuring the neckline, please include model's face cropped below the nose. Cropping below the chin is not preferred. Please utilize negative space to show a little bit of backdrop color.

























#### **Dresses**





#### **Skirts**



#### **Pants**



#### **Shorts**



#### Jeans



## Tops



#### Coats



#### **Jackets**



## Shawls



#### Active



# Bodysuits



= required = highly preferred



С

# Pajamas



= required

C

## Robes



# Dickeys



= required = highly preferred



C

Top Investment Only

#### Intimates Set



= required = highly preferred



#### **Intimates Matching Separates**





#### **Intimates Mismatching Separates**





# **Tights**



= required

Z

#### **Swim**



## **Swim Matching Separates**



## **Swim Mismatching Separates**





## Swim Cover-Up



= required = highly preferred



b

# Handbags





## NM Posing Examples



















#### Suits





#### Tuxedos



# **Sport Coats**





# Tops



## **Jackets**



#### **Pants**



#### Jeans



= required = highly preferred



С

# **Shorts**



### **Swim**











# Bags



# Ties





## Kids





# On-Fig Shoe Inspiration















#### Shoes





# Backpacks



# Belts







#### Scarves











#### Hats