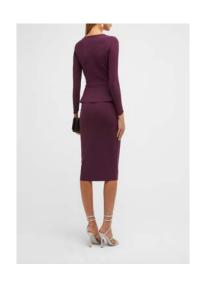

1/125
- -White balance is done on set surface
- -Background should read 235,235,235
- -Foreground is acceptable at 227-233
- -Fill as needed with folding fill cards, paying attention to reflective surfaces
- -Umbrella is intentionally off-center to camera right
- -Scrim is centered on the set



#### RTW On-Model Ghost Procedure



Shoot RTW item on model straight to camera



Shoot item again on a wire hanger making sure that label is centered and visible



Composite images and perform final retouch to produce end result

#### RTW On-Model Ghost PJ's and Suits







NAME\_REF2\_A

#### WOMENS POSING – FULL LENGTH

Notes: Should feel **balanced and natural**, not like a pose. No walking or sticking legs too far out. Should be able to see the front or ¾ view of the clothing.

























#### POSING – EDITORIAL DETAIL

Note: Can be cropped or full, depending on what highlights fabric or garment details best.

























#### POSING - CROPS

Note: Should be able to see the front of the clothing but can be slightly more ¾ view to show details if necessary.

























#### POSING - SUPER DETAIL

Notes: Should show details, function, or fabrication. Crop should **not** look like a swatch **unless** fabric has intricate detail. If you are featuring the neckline, please include model's face cropped below the nose. Cropping below the chin is not preferred. Please utilize negative space to show a little bit of backdrop color.

























#### **Dresses**





#### **Skirts**



#### **Pants**



#### **Shorts**



#### Jeans



#