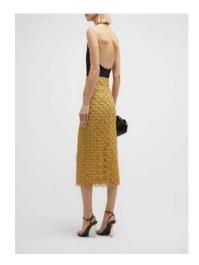

5
- -White balance is done on set surface
- -Background should read 235,235,235
- -Foreground is acceptable at 227-233
- -Fill as needed with folding fill cards, paying attention to reflective surfaces
- -Umbrella is intentionally off-center to camera right
- -Scrim is centered on the set



#### RTW On-Model Ghost Procedure



Shoot RTW item on model straight to camera



Shoot item again on a wire hanger making sure that label is centered and visible



Composite images and perform final retouch to produce end result

#### RTW On-Model Ghost PJ's and Suits







NAME\_REF2\_A

#### WOMENS POSING – FULL LENGTH

Notes: Should feel **balanced and natural**, not like a pose. No walking or sticking legs too far out. Should be able to see the front or ¾ view of the clothing.

























#### POSING – EDITORIAL DETAIL

Note: Can be cropped or full, depending on what highlights fabric or garment details best.

























#### POSING - CROPS

Note: Should be able to see the front of the clothing but can be slightly more ¾ view to show details if necessary.

























#### POSING - SUPER DETAIL

Notes: Should show details, function, or fabrication. Crop should **not** look like a swatch **unless** fabric has intricate detail. If you are featuring the neckline, please include model's face cropped below the nose. Cropping below the chin is not preferred. Please utilize negative space to show a little bit of backdrop color.

























#### **Dresses**





#### **Skirts**



#### **Pants**



#### **Shorts**



#### Jeans



## To