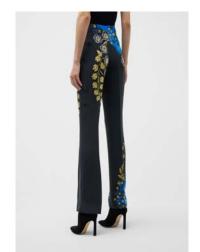

Procedure



Shoot RTW item on model straight to camera



Shoot item again on a wire hanger making sure that label is centered and visible



Composite images and perform final retouch to produce end result

#### RTW On-Model Ghost PJ's and Suits







NAME\_REF2\_A

#### WOMENS POSING – FULL LENGTH

Notes: Should feel **balanced and natural**, not like a pose. No walking or sticking legs too far out. Should be able to see the front or ¾ view of the clothing.

























#### POSING – EDITORIAL DETAIL

Note: Can be cropped or full, depending on what highlights fabric or garment details best.

























#### POSING - CROPS

Note: Should be able to see the front of the clothing but can be slightly more ¾ view to show details if necessary.

























#### POSING - SUPER DETAIL

Notes: Should show details, function, or fabrication. Crop should **not** look like a swatch **unless** fabric has intricate detail. If you are featuring the neckline, please include model's face cropped below the nose. Cropping below the chin is not preferred. Please utilize negative space to show a little bit of backdrop color.

























#### **Dresses**





#### **Skirts**



#### **Pants**



#### **Shorts**



#### Jeans



## Tops



#### Coats



#### **Jackets**



## Shawls



#### Active



# Bodysuits



= required = highly preferred



С

# Pajamas



= required

C

## Robes



# Dickeys



= required = highly preferred



C

Top Investment Only

#### Intimates Set



= required = highly preferred



#### **Intimates Matching Separa