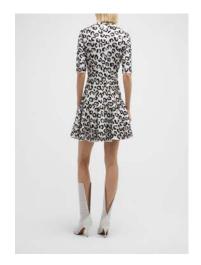

125
- -White balance is done on set surface
- -Background should read 235,235,235
- -Foreground is acceptable at 227-233
- -Fill as needed with folding fill cards, paying attention to reflective surfaces
- -Umbrella is intentionally off-center to camera right
- -Scrim is centered on the set



#### RTW On-Model Ghost Procedure



Shoot RTW item on model straight to camera



Shoot item again on a wire hanger making sure that label is centered and visible



Composite images and perform final retouch to produce end result

#### RTW On-Model Ghost PJ's and Suits







NAME\_REF2\_A

#### WOMENS POSING – FULL LENGTH

Notes: Should feel **balanced and natural**, not like a pose. No walking or sticking legs too far out. Should be able to see the front or ¾ view of the clothing.

























#### POSING – EDITORIAL DETAIL

Note: Can be cropped or full, depending on what highlights fabric or garment details best.

























#### POSING - CROPS

Note: Should be able to see the front of the clothing but can be slightly more ¾ view to show details if necessary.

























#### POSING - SUPER DETAIL

Notes: Should show details, function, or fabrication. Crop should **not** look like a swatch **unless** fabric has intricate detail. If you are featuring the neckline, please include model's face cropped below the nose. Cropping below the chin is not preferred. Please utilize negative space to show a little bit of backdrop color.

























#### **Dresses**





#### **Skirts**



#### **Pants**



#### **Shorts**



#### Jeans



##