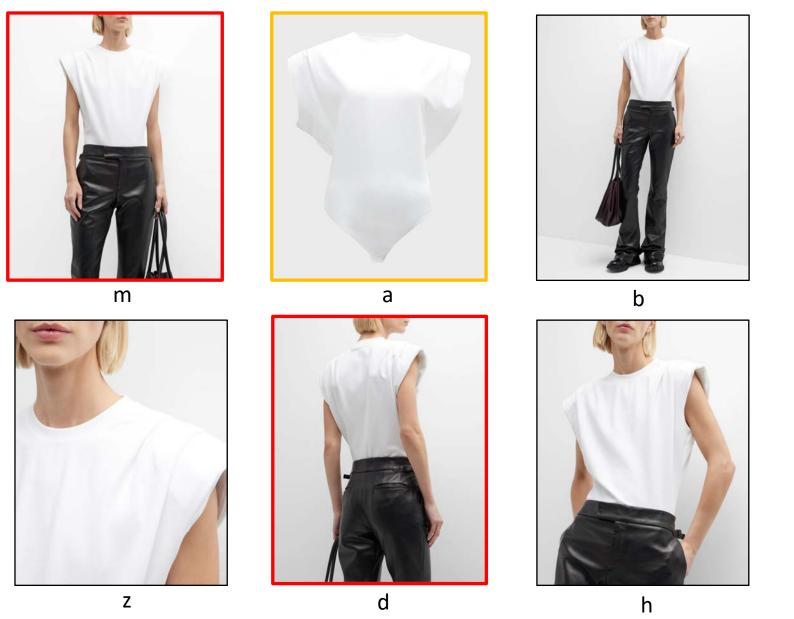

n what highlights fabric or garment details best.

























#### POSING - CROPS

Note: Should be able to see the front of the clothing but can be slightly more ¾ view to show details if necessary.

























#### POSING - SUPER DETAIL

Notes: Should show details, function, or fabrication. Crop should **not** look like a swatch **unless** fabric has intricate detail. If you are featuring the neckline, please include model's face cropped below the nose. Cropping below the chin is not preferred. Please utilize negative space to show a little bit of backdrop color.

























#### **Dresses**





#### **Skirts**



#### **Pants**



#### **Shorts**



#### Jeans



## Tops



#### Coats



#### **Jackets**



## Shawls



#### Active



# Bodysuits



= required = highly preferred



С

# Pajamas



= required

C

## Robes



# Dickeys



= required = highly preferred



C

Top Investment Only

#### Intimates Set



= required = highly preferred



#### **Intimates Matching Separates**





#### **Intimates Mismatching Separates**





# **Tights**



= required

Z

#### **Swim**



## **Swim Matching Separates**



## **Swim Mismatching Separates**





## Swim Cover-Up



= required = highly preferred



b

# Handbags





## NM Posing Examples



















#### Suits





#### Tuxedos



# **Sport Coats**





# Tops



## **Jackets**



#### **Pants**



#### Jeans



= required = highly preferred



С

# **Shorts**



### **Swim**











# Bags



# Ties





## Kids





# On-Fig Shoe Inspiration















#### Sh