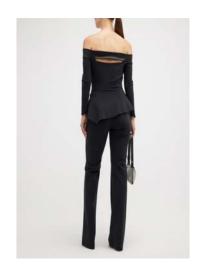

hite balance is done on set surface
- -Background should read 235,235,235
- -Foreground is acceptable at 227-233
- -Fill as needed with folding fill cards, paying attention to reflective surfaces
- -Umbrella is intentionally off-center to camera right
- -Scrim is centered on the set



#### RTW On-Model Ghost Procedure



Shoot RTW item on model straight to camera



Shoot item again on a wire hanger making sure that label is centered and visible



Composite images and perform final retouch to produce end result

#### RTW On-Model Ghost PJ's and Suits







NAME\_REF2\_A

#### WOMENS POSING – FULL LENGTH

Notes: Should feel **balanced and natural**, not like a pose. No walking or sticking legs too far out. Should be able to see the front or ¾ view of the clothing.

























#### POSING – EDITORIAL DETAIL

Note: Can be cropped or full, depending on what highlights fabric or garment details best.

























#### POSING - CROPS

Note: Should be able to see the front of the clothing but can be slightly more ¾ view to show details if necessary.

























#### POSING - SUPER DETAIL

Notes: Should show details, function, or fabrication. Crop should **not** look like a swatch **unless** fabric has intricate detail. If you are featuring the neckline, please include model's face cropped below the nose. Cropping below the chin is not preferred. Please utilize negative space to show a little bit of backdrop color.

























#### **Dresses**





#### **Skirts**



#### **Pants**



#### **Shorts**



#### Jeans



## Tops