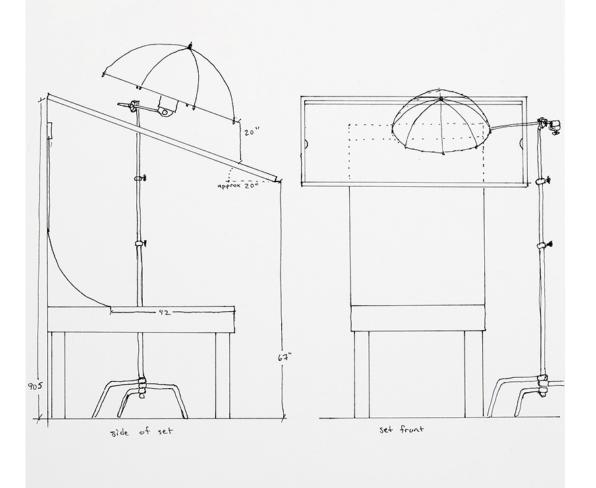

#### Still Lighting Diagram

- Images must be full frame with one-inch border
- Size: 4 x 5
- Resolution: 300dpi
- File format: TIFF
- TIFF Compression: 8-bit LZW file

- -Camera info: ISO 200, F13, 1/125
- -White balance is done on set surface
- -Background should read 235,235,235
- -Foreground is acceptable at 227-233
- -Fill as needed with folding fill cards, paying attention to reflective surfaces
- -Umbrella is intentionally off-center to camera right
- -Scrim is centered on the set