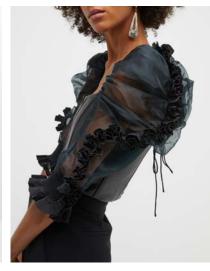

#### POSING – EDITORIAL DETAIL

Note: Can be cropped or full, depending on what highlights fabric or garment details best.

#### POSING - SUPER DETAIL

Notes: Should show details, function, or fabrication. Crop should **not** look like a swatch **unless** fabric has intricate detail. If you are featuring the neckline, please include model's face cropped below the nose. Cropping below the chin is not preferred. Please utilize negative space to show a little bit of backdrop color.

## NM Posing Examples