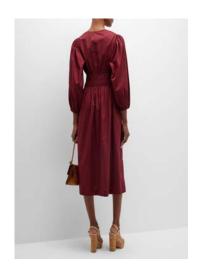

- -White balance is done on set surface
- -Background should read 235,235,235
- -Foreground is acceptable at 227-233
- -Fill as needed with folding fill cards, paying attention to reflective surfaces
- -Umbrella is intentionally off-center to camera right
- -Scrim is centered on the set



#### RTW On-Model Ghost Procedure



Shoot RTW item on model straight to camera



Shoot item again on a wire hanger making sure that label is centered and visible



Composite images and perform final retouch to produce end result

#### RTW On-Model Ghost PJ's and Suits







NAME\_REF2\_A

#### WOMENS POSING – FULL LENGTH

Notes: Should feel **balanced and natural**, not like a pose. No walking or sticking legs too far out. Should be able to see the front or ¾ view of the clothing.

























#### POSING – EDITORIAL DETAIL

Note: Can be cropped or full, depending on what highlights fabric or garment details best.

























#### POSING - CROPS

Note: Should be able to see the front of the clothing but can be slightly more ¾ view to show details if necessary.

























#### POSING - SUPER DETAIL

Notes: Should show details, function, or fabrication. Crop should **not** look like a swatch **unless** fabric has intricate detail. If you are featuring the neckline, please include model's face cropped below the nose. Cropping below the chin is not preferred. Please utilize negative space to show a little bit of backdrop color.

























#### **Dresses**





#### **Skirts**



#### **Pants**



#### **Shorts**



#### Jeans



## Tops