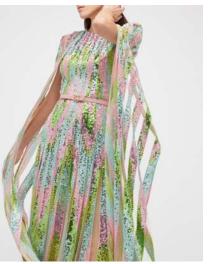

ith folding fill cards, paying attention to reflective surfaces
- -Umbrella is intentionally off-center to camera right
- -Scrim is centered on the set



#### RTW On-Model Ghost Procedure



Shoot RTW item on model straight to camera



Shoot item again on a wire hanger making sure that label is centered and visible



Composite images and perform final retouch to produce end result

#### RTW On-Model Ghost PJ's and Suits







NAME\_REF2\_A

#### WOMENS POSING – FULL LENGTH

Notes: Should feel **balanced and natural**, not like a pose. No walking or sticking legs too far out. Should be able to see the front or ¾ view of the clothing.

























#### POSING – EDITORIAL DETAIL

Note: Can be cropped or full, depending on what highlights fabric or garment details best.

























#### POSING - CROPS

Note: Should be able to see the front of the clothing but can be slightly more ¾ view to show details if necessary.

























#### POSING - SUPER DETAIL

Notes: Should show details, function, or fabrication. Crop should **not** look like a swatch **unless** fabric has intricate detail. If you are featuring the neckline, please include model's face cropped below the nose. Cropping below the chin is not preferred. Please utilize negative space to show a little bit of backdrop color.

























#### **Dresses**





#### **Skirts**



#### **Pants**



#### **Shorts**



#### Jeans



## Tops



#### Coats



#### **Jackets**



## Shawls



#### Active



# Bodysuits



= required = highly preferred



С

# Pajamas



= requ