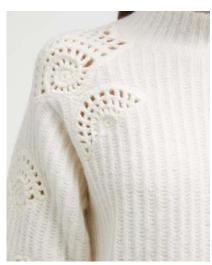

#### POSING – EDITORIAL DETAIL

Note: Can be cropped or full, depending on what highlights fabric or garment details best.

#### POSING - SUPER DETAIL

Notes: Should show details, function, or fabrication. Crop should **not** look like a swatch **unless** fabric has intricate detail. If you are featuring the neckline, please include model's face cropped below the nose. Cropping below the chin is not preferred. Please utilize negative space to show a little bit of backdrop color.