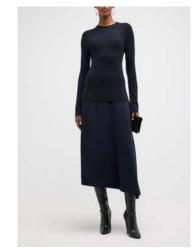

, 1/125
- -White balance is done on set surface
- -Background should read 235,235,235
- -Foreground is acceptable at 227-233
- -Fill as needed with folding fill cards, paying attention to reflective surfaces
- -Umbrella is intentionally off-center to camera right
- -Scrim is centered on the set



#### RTW On-Model Ghost Procedure



Shoot RTW item on model straight to camera



Shoot item again on a wire hanger making sure that label is centered and visible



Composite images and perform final retouch to produce end result

#### RTW On-Model Ghost PJ's and Suits







NAME\_REF2\_A

#### WOMENS POSING – FULL LENGTH

Notes: Should feel **balanced and natural**, not like a pose. No walking or sticking legs too far out. Should be able to see the front or ¾ view of the clothing.

























#### POSING – EDITORIAL DETAIL

Note: Can be cropped or full, depending on what highlights fabric or garment details best.

























#### POSING - CROPS

Note: Should be able to see the front of the clothing but can be slightly more ¾ view to show details if necessary.

























#### POSING - SUPER DETAIL

Notes: Should show details, function, or fabrication. Crop should **not** look like a swatch **unless** fabric has intricate detail. If you are featuring the neckline, please include model's face cropped below the nose. Cropping below the chin is not preferred. Please utilize negative space to show a little bit of backdrop color.

























#### **Dresses**





#### **Skirts**



#### **Pants**



#### **Shorts**



#### Jeans