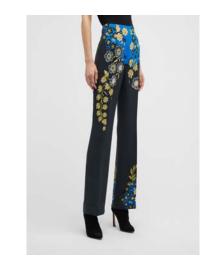

-Model Ghost Procedure



Shoot RTW item on model straight to camera



Shoot item again on a wire hanger making sure that label is centered and visible



Composite images and perform final retouch to produce end result

#### RTW On-Model Ghost PJ's and Suits







NAME\_REF2\_A

#### WOMENS POSING – FULL LENGTH

Notes: Should feel **balanced and natural**, not like a pose. No walking or sticking legs too far out. Should be able to see the front or ¾ view of the clothing.

























#### POSING – EDITORIAL DETAIL

Note: Can be cropped or full, depending on what highlights fabric or garment details best.

























#### POSING - CROPS

Note: Should be able to see the front of the clothing but can be slightly more ¾ view to show details if necessary.

























#### POSING - SUPER DETAIL

Notes: Should show details, function, or fabrication. Crop should **not** look like a swatch **unless** fabric has intricate detail. If you are featuring the neckline, please include model's face cropped below the nose. Cropping below the chin is not preferred. Please utilize negative space to show a little bit of backdrop color.

























#### **Dresses**





#### **Skirts**



#### **Pants**



#### **Shorts**



#### Jeans



## Tops



#### Coats



#### **Jackets**



## Shawls



#### Active



# Bodysuits



= required = highly preferred



С

# Pajamas



= required

C

## Robes



# Dickeys



= required = highly preferred



C

Top Investment Only

#### Intimates Set



= required = highly preferred



#### **Intimates Mat