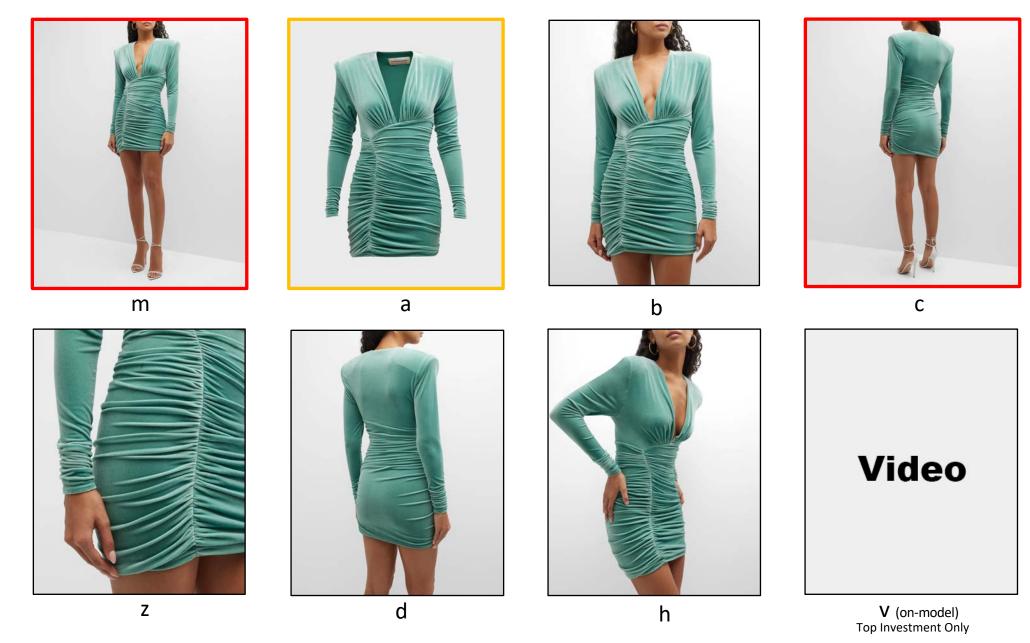

Should be able to see the front or ¾ view of the clothing.

























#### POSING – EDITORIAL DETAIL

Note: Can be cropped or full, depending on what highlights fabric or garment details best.

























#### POSING - CROPS

Note: Should be able to see the front of the clothing but can be slightly more ¾ view to show details if necessary.

























#### POSING - SUPER DETAIL

Notes: Should show details, function, or fabrication. Crop should **not** look like a swatch **unless** fabric has intricate detail. If you are featuring the neckline, please include model's face cropped below the nose. Cropping below the chin is not preferred. Please utilize negative space to show a little bit of backdrop color.

























#### **Dresses**





#### **Skirts**



#### **Pants**



#### **Shorts**



#### Jeans



## Tops



#### Coats



#### **Jackets**



## Shawls



#### Active



# Bodysuits



= required = highly preferred



С

# Pajamas



= required

C

## Robes



# Dickeys



= required = highly preferred



C

Top Investment Only

#### Intimates Set



= required = highly preferred



#### **Intimates Matching Separates**





#### **Intimates Mismatching Separates**





# **Tights**



= required

Z

#### **Swim**



## **Swim Matching Separates**



## **Swim Mismatching Separates**





## Swim Cover-Up



= required = highly preferred



b

# Handbags





## NM Posing Examples



















#### Suits





#### Tuxedos



# **Sport Coats**





# Tops



## **Jackets**



#### **Pants**



#### Jeans



=