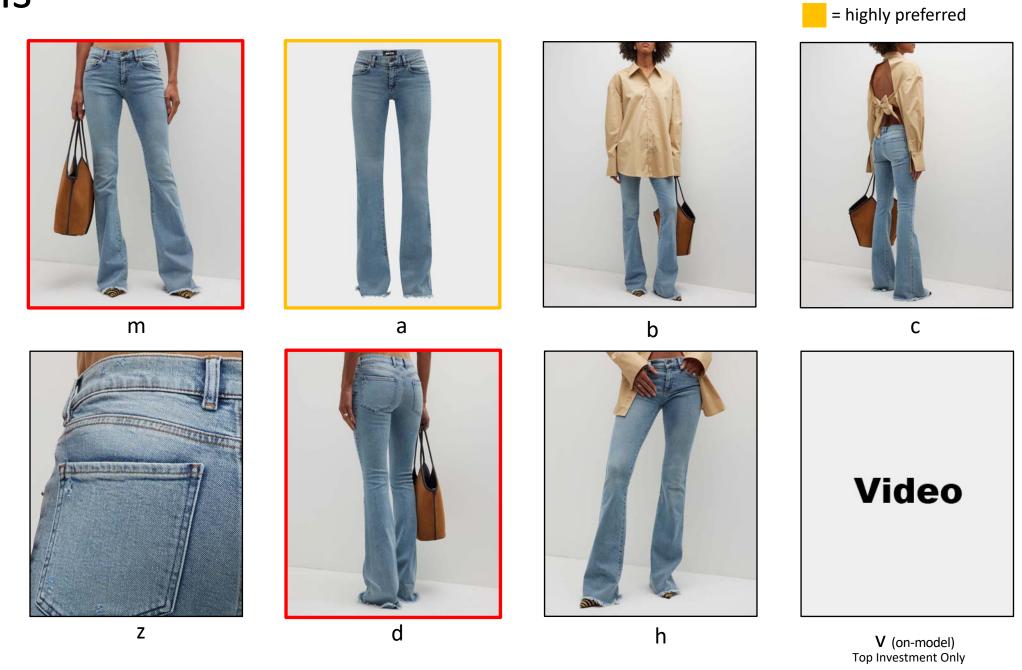

#### POSING – EDITORIAL DETAIL

Note: Can be cropped or full, depending on what highlights fabric or garment details best.

























#### POSING - CROPS

Note: Should be able to see the front of the clothing but can be slightly more ¾ view to show details if necessary.

























#### POSING - SUPER DETAIL

Notes: Should show details, function, or fabrication. Crop should **not** look like a swatch **unless** fabric has intricate detail. If you are featuring the neckline, please include model's face cropped below the nose. Cropping below the chin is not preferred. Please utilize negative space to show a little bit of backdrop color.

























#### **Dresses**





#### **Skirts**



#### **Pants**



#### **Shorts**



#### Jeans



## Tops



#### Coats



#### **Jackets**



## Shawls



#### Active



# Bodysuits



= required = highly preferred



С

# Pajamas



= required

C

## Robes



# Dickeys



= required = highly preferred



C

Top Investment Only

#### Intimates Set



= required = highly preferred



#### **Intimates Matching Separates**





#### **Intimates Mismatching Separates**





# **Tights**



= required

Z

#### **Swim**



## **Swim Matching Separates**



## **Swim Mismatching Separates**





## Swim Cover-Up



= required = highly preferred



b

# Handbags





## NM Posing Examples



















#### Suits





#### Tuxedos



# **Sport Coats**





# Tops



## **Jackets**



#### **Pants**



#### Jeans



= required = highly preferred



С

# **Shorts**



### **Swim**