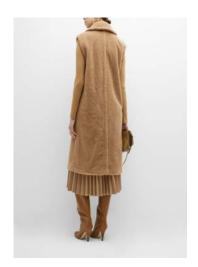

-White balance is done on set surface
- -Background should read 235,235,235
- -Foreground is acceptable at 227-233
- -Fill as needed with folding fill cards, paying attention to reflective surfaces
- -Umbrella is intentionally off-center to camera right
- -Scrim is centered on the set



#### RTW On-Model Ghost Procedure



Shoot RTW item on model straight to camera



Shoot item again on a wire hanger making sure that label is centered and visible



Composite images and perform final retouch to produce end result

#### RTW On-Model Ghost PJ's and Suits







NAME\_REF2\_A

#### WOMENS POSING – FULL LENGTH

Notes: Should feel **balanced and natural**, not like a pose. No walking or sticking legs too far out. Should be able to see the front or ¾ view of the clothing.

























#### POSING – EDITORIAL DETAIL

Note: Can be cropped or full, depending on what highlights fabric or garment details best.

























#### POSING - CROPS

Note: Should be able to see the front of the clothing but can be slightly more ¾ view to show details if necessary.

























#### POSING - SUPER DETAIL

Notes: Should show details, function, or fabrication. Crop should **not** look like a swatch **unless** fabric has intricate detail. If you are featuring the neckline, please include model's face cropped below the nose. Cropping below the chin is not preferred. Please utilize negative space to show a little bit of backdrop color.

























#### **Dresses**





#### **Skirts**



#### **Pants**



#### **Shorts**



#### Jeans



## Tops