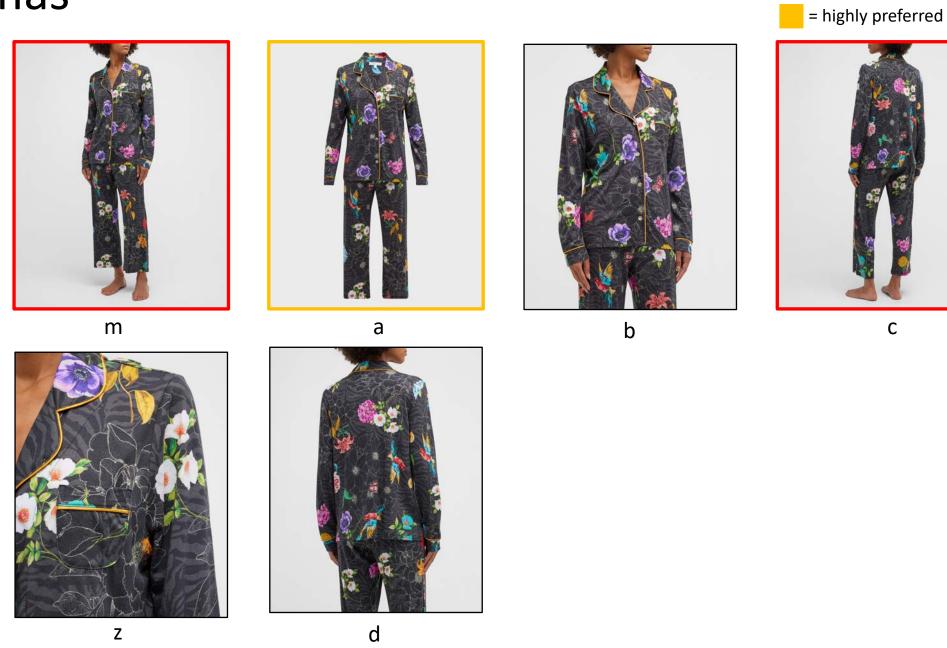

#### POSING - CROPS

Note: Should be able to see the front of the clothing but can be slightly more ¾ view to show details if necessary.

























#### POSING - SUPER DETAIL

Notes: Should show details, function, or fabrication. Crop should **not** look like a swatch **unless** fabric has intricate detail. If you are featuring the neckline, please include model's face cropped below the nose. Cropping below the chin is not preferred. Please utilize negative space to show a little bit of backdrop color.

























#### **Dresses**





#### **Skirts**



#### **Pants**



#### **Shorts**



#### Jeans



## Tops



#### Coats



#### **Jackets**



## Shawls



#### Active



# Bodysuits



= required = highly preferred



С

# Pajamas



= required

C

## Robes



# Dickeys



= required = highly preferred



C

Top Investment Only

#### Intimates Set



= required = highly preferred



#### **Intimates Matching Separates**





#### **Intimates Mismatching Separates**





# **Tights**



= required

Z

#### **Swim**



## **Swim Matching Separates**



## **Swim Mismatching Separates**





## Swim Cover-Up



= required = highly preferred



b

# Handbags





## NM Posing Examples



















#### Suits





#### Tuxedos



# **Sport Coats**





# Tops



## **Jackets**



#### **Pants**



#### Jeans



= required = highly preferred



С

# **Shorts**



### **Swim**











# Bags



# Ties





## Kids





# On-Fig Shoe Inspiration















#### Shoes





# Backpacks



# Belts







#### Scarv