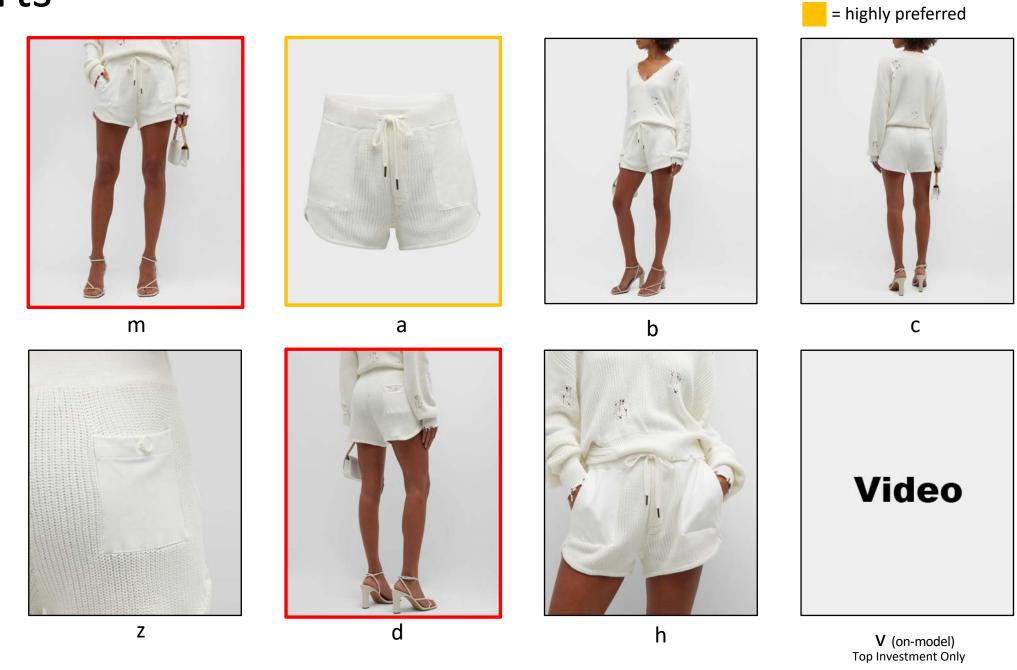

ng.

























#### POSING – EDITORIAL DETAIL

Note: Can be cropped or full, depending on what highlights fabric or garment details best.

























#### POSING - CROPS

Note: Should be able to see the front of the clothing but can be slightly more ¾ view to show details if necessary.

























#### POSING - SUPER DETAIL

Notes: Should show details, function, or fabrication. Crop should **not** look like a swatch **unless** fabric has intricate detail. If you are featuring the neckline, please include model's face cropped below the nose. Cropping below the chin is not preferred. Please utilize negative space to show a little bit of backdrop color.

























#### **Dresses**





#### **Skirts**



#### **Pants**



#### **Shorts**



#### Jeans



## Tops



#### Coats



#### **Jackets**



## Shawls



#### Active



# Bodysuits



= required = highly preferred



С

# Pajamas



= required

C

## Robes



# Dickeys



= required = highly preferred



C

Top Investment Only

#### Intimates Set



= required = highly preferred



#### **Intimates Matching Separates**





#### **Intimates Mismatching Separates**





# **Tights**



= required

Z

#### **Swim**



## **Swim Matching Separates**



## **Swim Mismatching Separates**





## Swim Cover-Up



= required = highly preferred



b

# Handbags





## NM Posing Examples



















#### Suits





#### Tuxedos



# **Sport Coats**





# Tops



## **Jackets**



#### **Pants**



#### Jeans



= required = highly preferred



С

# **Shorts**



### *