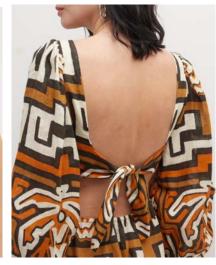

#### POSING – EDITORIAL DETAIL

Note: Can be cropped or full, depending on what highlights fabric or garment details best.

#### POSING - SUPER DETAIL

Notes: Should show details, function, or fabrication. Crop should **not** look like a swatch **unless** fabric has intricate detail. If you are featuring the neckline, please include model's face cropped below the nose. Cropping below the chin is not preferred. Please utilize negative space to show a little bit of backdrop color.