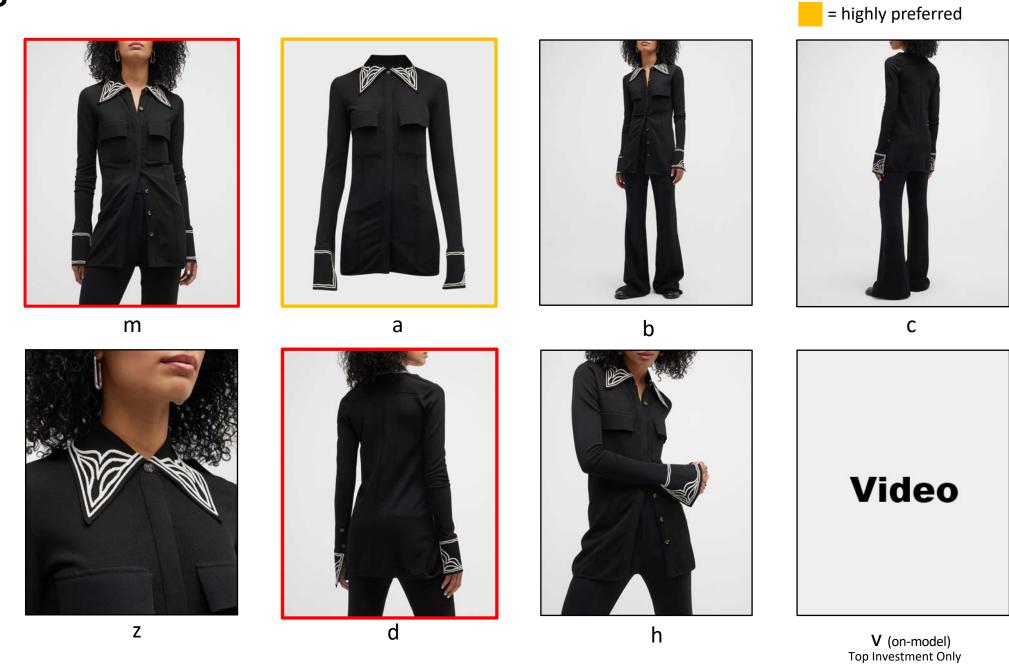

#### POSING – EDITORIAL DETAIL

Note: Can be cropped or full, depending on what highlights fabric or garment details best.

























#### POSING - CROPS

Note: Should be able to see the front of the clothing but can be slightly more ¾ view to show details if necessary.

























#### POSING - SUPER DETAIL

Notes: Should show details, function, or fabrication. Crop should **not** look like a swatch **unless** fabric has intricate detail. If you are featuring the neckline, please include model's face cropped below the nose. Cropping below the chin is not preferred. Please utilize negative space to show a little bit of backdrop color.

























#### **Dresses**





#### **Skirts**



#### **Pants**



#### **Shorts**



#### Jeans



## Tops



#### Coats



#### **Jackets**



## Shawls



#### Active



# Bodysuits



= required = highly preferred



С

# Pajamas



= required

C

## Robes



# Dickeys



= required = highly preferred



C

Top Investment Only

#### Intimates Set



= required = highly preferred



#### **Intimates Matching Separates**





#### **Intimates Mismatching Separates**





# **Tights**



= required

Z

#### **Swim**



## **Swim Matching Separates**



## **Swim Mismatching Separates**





## Swim Cover-Up



= required = highly preferred



b

# Handbags





## NM Posing Examples



















#### Suits





#### Tuxedos



# **Sport Coats**





# Tops



## **Jackets**



#### **Pants**



#### Jeans



= required = highly preferred



С

# **Shorts**



### **Swim**











# Bags