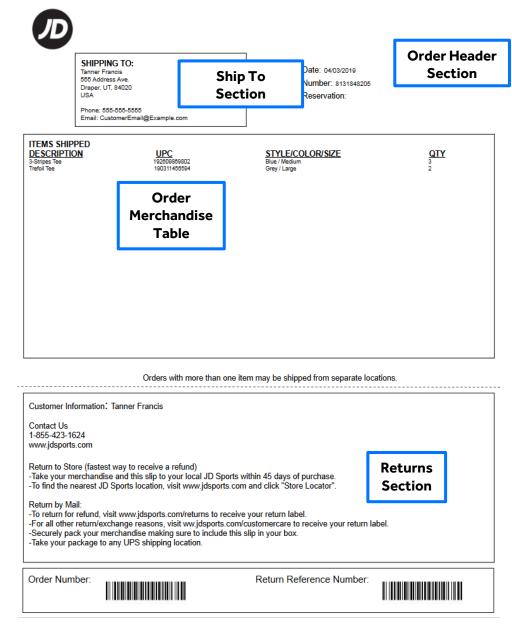

## **JD Sports Packing Slip Sample**

Below is a sample of the JD Sports packing slip.

SHIPPING TO: Tanner Francis 555 Address Ave Draper, UT, 84020 USA

Phone: 555-555-5555 Email: CustomerEmail@Example.com

Order Date: 04/03/2019

Order Number: 8131848205 Order Reservation:

ITEMS SHIPPED STYLE/COLOR/SIZE QTY DESCRIPTION
3-Stripes Tee
Trefoil Tee Grey / Large

Orders with more than one item may be shipped from separate locations.

Customer Information: Tanner Francis

Contact Us 1-855-423-1624 www.jdsports.com

Return to Store (fastest way to receive a refund)

- Take your merchandise and this slip to your local JD Sports within 45 days of purchase.

  -To find the nearest JD Sports location, visit www.jdsports.com and click "Store Locator".

- -To return for refund, visit www.jdsports.com/returns to receive your return label.
- -For all other return/exchange reasons, visit ww.jdsports.com/customercare to receive your return label. -Securely pack your merchandise making sure to include this slip in your box.
- -Take your package to any UPS shipping location.

Order Number:

Return Reference Number:

Figure 1 Sample JD Sports Packing Slip