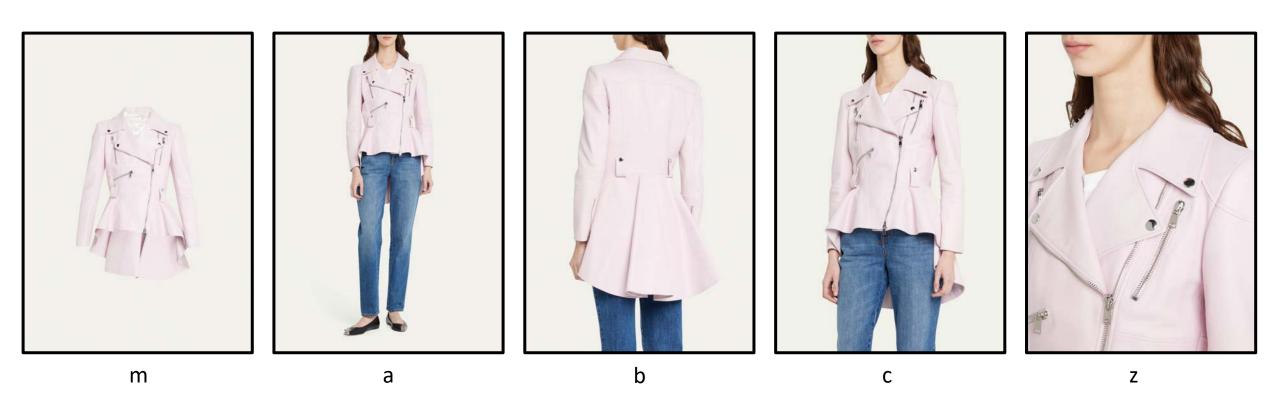

softbox (white interior) aimed at backdrop at ~ 32° tilt down Center of box to set floor 10.5' and 2' behind model mark



Full length at 70mm

Octa with diffusion panel, pro head w/ frost dome at zoom 4, Left edge of octa centered to set floor to center of octa: 87" ~15° tilt down

# RTW On-Fig Ghost Procedure



Shoot RTW item on model straight to camera



Shoot item again on a wire hanger making sure that label is centered and visible



Composite images and perform final retouch to produce end result

### **BG** Posing Examples











Styling Notes: Please keep styling pieces minimal, nondescript, and relatable. Reference above for examples.

#### Dresses











m a b

# **Skirts**



### **Pants**



### **Shorts**



#### **Jeans**



# Tops



### Coats



### **Jackets**



### Shawls



#### Women's Intimates



#### Women's Swim



# Women's Swim Separate's



### Men's Suits



# Men's Sports Coats



#### Men's Jackets



# Men's Tops



### Men's Pants



### Men's Jeans



### Men's Shorts











m a b c z

# Men's Pajama



# Men's Underwear/Swim



# Kids



# Handbags



# Backpacks



### Shoes



# Belts



### Hats



#### Hair Accessories



### Men's Ties



### Gloves





 $\mathsf{m}$   $\mathsf{m}$ 

#### Women's Scarves









m a b

### Wallets



# Sunglasses



### Necklaces



### Bracelets



# Earrings



# Rings



### Watches



# Cufflinks