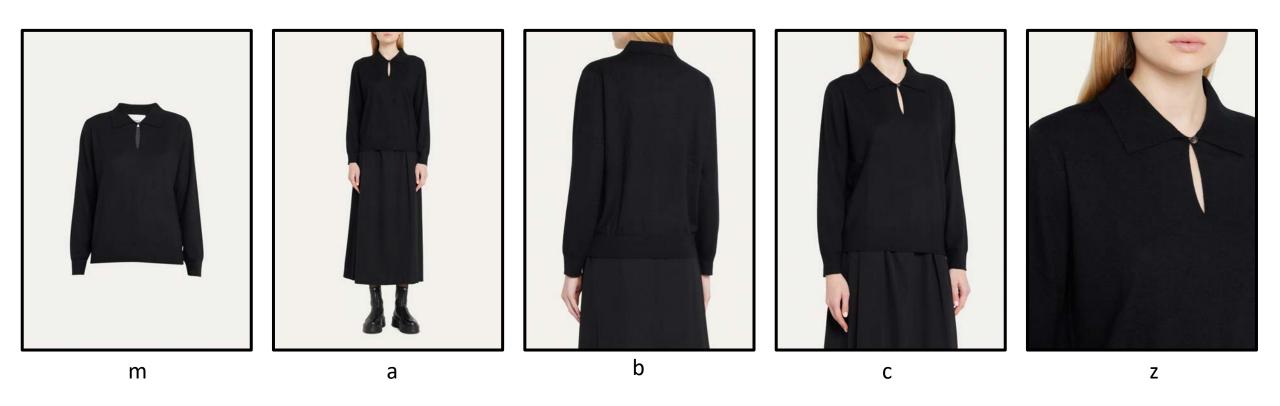

t-production



Overhead medium softbox (white interior) aimed at backdrop at ~ 32° tilt down Center of box to set floor 10.5' and 2' behind model mark



Full length at 70mm

Octa with diffusion panel, pro head w/ frost dome at zoom 4, Left edge of octa centered to set floor to center of octa: 87" ~15° tilt down

# RTW On-Fig Ghost Procedure



Shoot RTW item on model straight to camera



Shoot item again on a wire hanger making sure that label is centered and visible



Composite images and perform final retouch to produce end result

### **BG** Posing Examples











Styling Notes: Please keep styling pieces minimal, nondescript, and relatable. Reference above for examples.

#### Dresses











m a b

# **Skirts**



### **Pants**



### **Shorts**



#### **Jeans**



# Tops



### Coats



### **Jackets**



### Shawls



#### Women's Intimates



#### Women's Swim



# Women's Swim Separate's



### Men's Suits



# Men's Sports Coats



#### Men's Jackets



# Men's Tops



### Men's Pants



### Men's Jeans



### Men's Shorts











m a b c z

# Men's Pajama



# Men's Underwear/Swim



# Kids



# Handbags



# Backpacks



### Shoes



# Belts



### Hats



#### Hair Accessories



### Men's Ties



### Gloves





 $\mathsf{m}$   $\mathsf{m}$ 

#### Women's Scarves









m a b

### Wallets



# Sunglasses



### Necklaces



### Bracelets



# Earrings



# Rings



### Watches



# Cufflinks