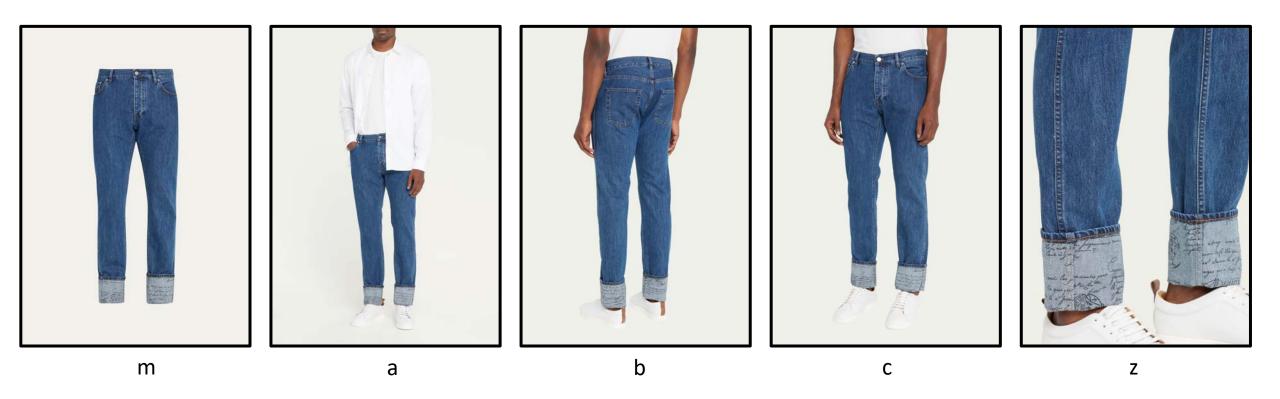

edge of octa centered to set floor to center of octa: 87" ~15° tilt down

# RTW On-Fig Ghost Procedure



Shoot RTW item on model straight to camera



Shoot item again on a wire hanger making sure that label is centered and visible



Composite images and perform final retouch to produce end result

### **BG** Posing Examples











Styling Notes: Please keep styling pieces minimal, nondescript, and relatable. Reference above for examples.

#### Dresses











m a b

# **Skirts**



### **Pants**



### **Shorts**



#### **Jeans**



# Tops



### Coats



### **Jackets**



### Shawls



#### Women's Intimates



#### Women's Swim



# Women's Swim Separate's



### Men's Suits



# Men's Sports Coats



#### Men's Jackets



# Men's Tops



### Men's Pants



### Men's Jeans



### Men's Shorts











m a b c z

# Men's Pajama



# Men's Underwear/Swim



# Kids



# Handbags



# Backpacks



### Shoes



# Belts



### Hats



#### Hair Accessories



### Men's Ties



### Gloves





 $\mathsf{m}$   $\mathsf{m}$ 

#### Women's Scarves









m a b

### Wallets



# Sunglasses



### Necklaces



### Bracelets



# Earrings



# Rings



### Watches



# Cufflinks