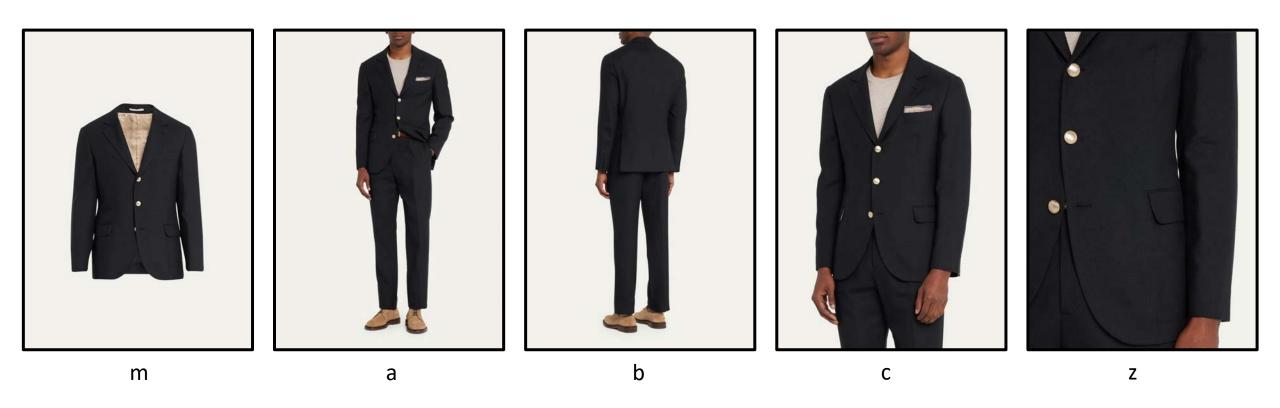

model mark



Full length at 70mm

Octa with diffusion panel, pro head w/ frost dome at zoom 4, Left edge of octa centered to set floor to center of octa: 87" ~15° tilt down

# RTW On-Fig Ghost Procedure



Shoot RTW item on model straight to camera



Shoot item again on a wire hanger making sure that label is centered and visible



Composite images and perform final retouch to produce end result

### **BG** Posing Examples











Styling Notes: Please keep styling pieces minimal, nondescript, and relatable. Reference above for examples.

#### Dresses











m a b

# **Skirts**



### **Pants**



### **Shorts**



#### **Jeans**



# Tops



### Coats



### **Jackets**



### Shawls



#### Women's Intimates



#### Women's Swim



# Women's Swim Separate's



### Men's Suits



# Men's Sports Coats



#### Men's Jackets



# Men's Tops



### Men's Pants



### Men's Jeans



### Men's Shorts











m a b c z

# Men's Pajama



# Men's Underwear/Swim



# Kids



# Handbags



# Backpacks



### Shoes



# Belts



### Hats



#### Hair Accessories



### Men's Ties



### Gloves





 $\mathsf{m}$   $\mathsf{m}$ 

#### Women's Scarves









m a b

### Wallets



# Sunglasses



### Necklaces



### Bracelets



# Earrings



# Rings



### Watches



# Cufflinks