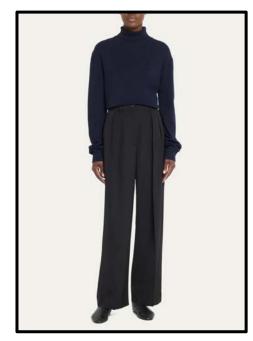

**

- Images must be full frame with one-inch border
- Size: 4480px by 6720px
- Resolution: 300dpi
- File format: TIFF
- TIFF Compression: 8-bit LZW file
- All images are shot on white, the warm background tone is added in post-production



Overhead medium softbox (white interior) aimed at backdrop at ~ 32° tilt down Center of box to set floor 10.5' and 2' behind model mark



Full length at 70mm

Octa with diffusion panel, pro head w/ frost dome at zoom 4, Left edge of octa centered to set floor to center of octa: 87" ~15° tilt down

# RTW On-Fig Ghost Procedure



Shoot RTW item on model straight to camera



Shoot item again on a wire hanger making sure that label is centered and visible



Composite images and perform final retouch to produce end result

### **BG** Posing Examples











Styling Notes: Please keep styling pieces minimal, nondescript, and relatable. Reference above for examples.

#### Dresses











m a b

# **Skirts**



### **Pants**



### **Shorts**



#### **Jeans**



# Tops



### Coats



### **Jackets**



### Shawls



#### Women's Intimates



#### Women's Swim



# Women's Swim Separate's



### Men's Suits



# Men's Sports Coats



#### Men's Jackets



# Men's Tops



### Men's Pants



### Men's Jeans



### Men's Shorts











m a b c z

# Men's Pajama



# Men's Underwear/Swim



# Kids



# Handbags



# Backpacks



### Shoes



# Belts



### Hats



#### Hair Accessories



### Men's Ties



### Gloves





 $\mathsf{m}$   $\mathsf{m}$ 

#### Women's Scarves









m a b

### Wallets



# Sunglasses



### Necklaces