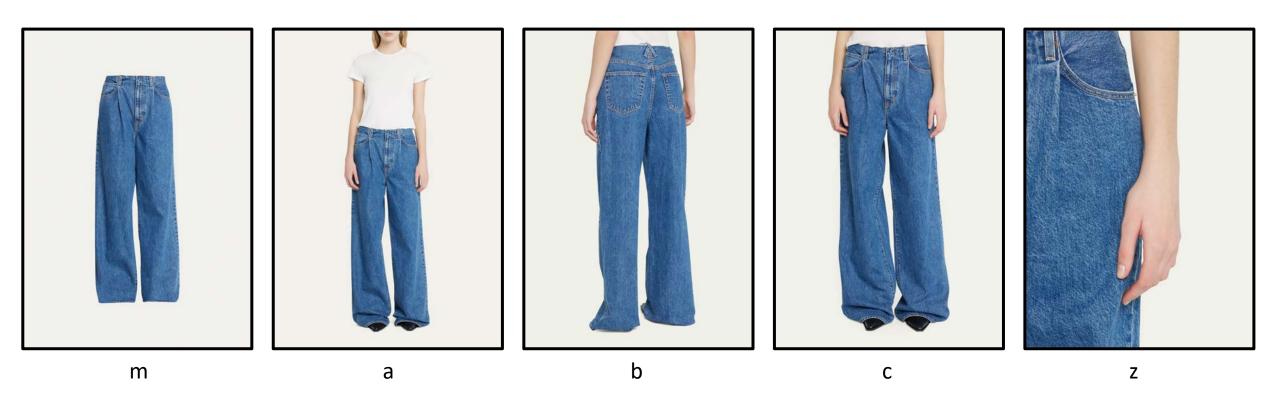

ded in post-production



Overhead medium softbox (white interior) aimed at backdrop at ~ 32° tilt down Center of box to set floor 10.5' and 2' behind model mark



Full length at 70mm

Octa with diffusion panel, pro head w/ frost dome at zoom 4, Left edge of octa centered to set floor to center of octa: 87" ~15° tilt down

# RTW On-Fig Ghost Procedure



Shoot RTW item on model straight to camera



Shoot item again on a wire hanger making sure that label is centered and visible



Composite images and perform final retouch to produce end result

### **BG** Posing Examples











Styling Notes: Please keep styling pieces minimal, nondescript, and relatable. Reference above for examples.

#### Dresses











m a b

# **Skirts**



### **Pants**



### **Shorts**



#### **Jeans**



# Tops



### Coats



### **Jackets**



### Shawls



#### Women's Intimates



#### Women's Swim



# Women's Swim Separate's



### Men's Suits



# Men's Sports Coats



#### Men's Jackets



# Men's Tops



### Men's Pants



### Men's Jeans



### Men's Shorts











m a b c z

# Men's Pajama



# Men's Underwear/Swim



# Kids



# Handbags



# Backpacks



### Shoes



# Belts



### Hats



#### Hair Accessories



### Men's Ties



### Gloves





 $\mathsf{m}$   $\mathsf{m}$ 

#### Women's Scarves









m a b

### Wallets



# Sunglasses



### Necklaces



### Bracelets



# Earrings



# Rings



### Watches



# Cufflinks