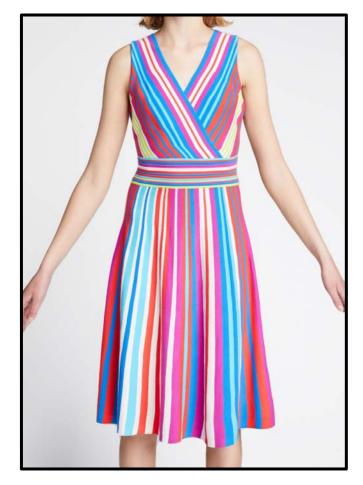

# RTW On-Fig Ghost Procedure

Shoot RTW item on model straight to camera

Shoot item again on a wire hanger making sure that label is centered and visible

Composite images and perform final retouch to produce end result