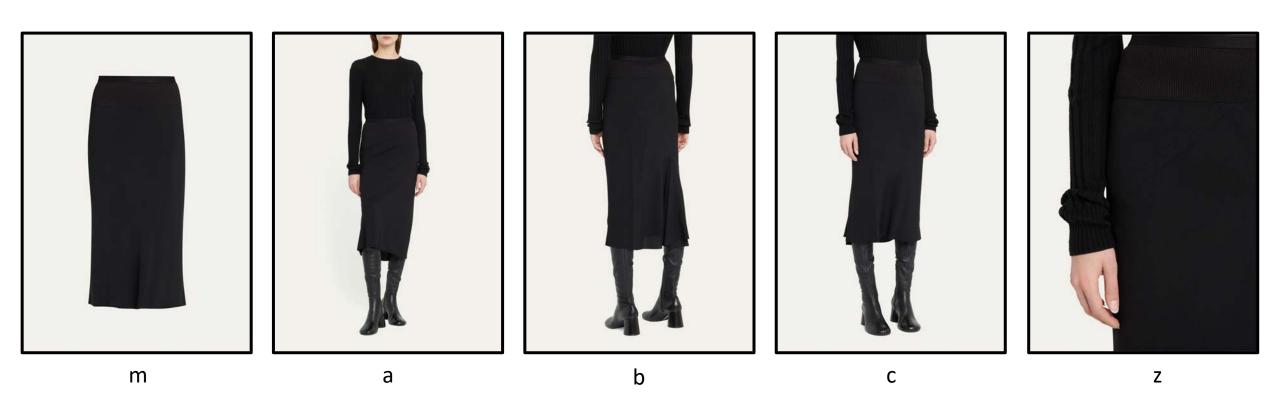

ges are shot on white, the warm background tone is added in post-production



Overhead medium softbox (white interior) aimed at backdrop at ~ 32° tilt down Center of box to set floor 10.5' and 2' behind model mark



Full length at 70mm

Octa with diffusion panel, pro head w/ frost dome at zoom 4, Left edge of octa centered to set floor to center of octa: 87" ~15° tilt down

# RTW On-Fig Ghost Procedure



Shoot RTW item on model straight to camera



Shoot item again on a wire hanger making sure that label is centered and visible



Composite images and perform final retouch to produce end result

### **BG** Posing Examples











Styling Notes: Please keep styling pieces minimal, nondescript, and relatable. Reference above for examples.

#### Dresses











m a b

# **Skirts**



### **Pants**



### **Shorts**



#### **Jeans**



# Tops



### Coats



### **Jackets**



### Shawls



#### Women's Intimates



#### Women's Swim



# Women's Swim Separate's



### Men's Suits



# Men's Sports Coats



#### Men's Jackets



# Men's Tops



### Men's Pants



### Men's Jeans



### Men's Shorts











m a b c z

# Men's Pajama



# Men's Underwear/Swim



# Kids



# Handbags



# Backpacks



### Shoes



# Belts



### Hats



#### Hair Accessories



### Men's Ties



### Gloves





 $\mathsf{m}$   $\mathsf{m}$ 

#### Women's Scarves









m a b

### Wallets



# Sunglasses



### Necklaces



### Bracelets



# Earrings



# Rings



### Watches



# Cufflinks