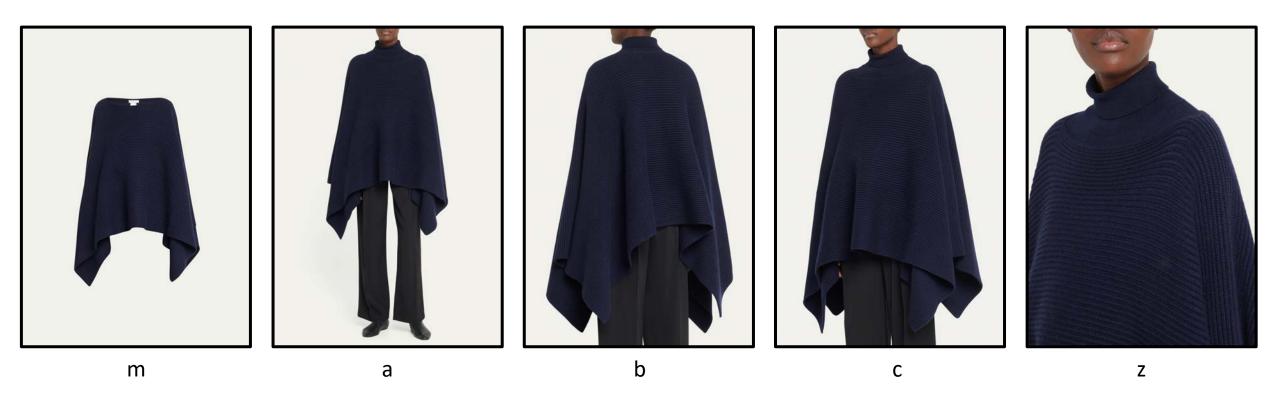

interior) aimed at backdrop at ~ 32° tilt down Center of box to set floor 10.5' and 2' behind model mark



Full length at 70mm

Octa with diffusion panel, pro head w/ frost dome at zoom 4, Left edge of octa centered to set floor to center of octa: 87" ~15° tilt down

# RTW On-Fig Ghost Procedure



Shoot RTW item on model straight to camera



Shoot item again on a wire hanger making sure that label is centered and visible



Composite images and perform final retouch to produce end result

### **BG** Posing Examples











Styling Notes: Please keep styling pieces minimal, nondescript, and relatable. Reference above for examples.

#### Dresses











m a b

# **Skirts**



### **Pants**



### **Shorts**



#### **Jeans**



# Tops



### Coats



### **Jackets**



### Shawls



#### Women's Intimates



#### Women's Swim



# Women's Swim Separate's



### Men's Suits



# Men's Sports Coats



#### Men's Jackets



# Men's Tops



### Men's Pants



### Men's Jeans



### Men's Shorts











m a b c z

# Men's Pajama



# Men's Underwear/Swim



# Kids



# Handbags



# Backpacks



### Shoes



# Belts



### Hats



#### Hair Accessories



### Men's Ties



### Gloves





 $\mathsf{m}$   $\mathsf{m}$ 

#### Women's Scarves









m a b

### Wallets



# Sunglasses



### Necklaces



### Bracelets



# Earrings



# Rings



### Watches



# Cufflinks