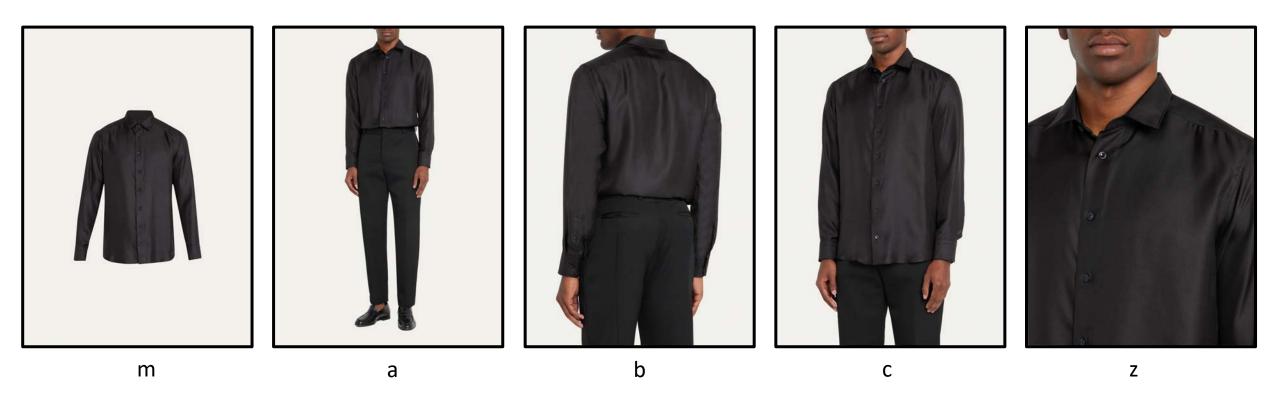

pro head w/ frost dome at zoom 4, Left edge of octa centered to set floor to center of octa: 87" ~15° tilt down

# RTW On-Fig Ghost Procedure



Shoot RTW item on model straight to camera



Shoot item again on a wire hanger making sure that label is centered and visible



Composite images and perform final retouch to produce end result

### **BG** Posing Examples











Styling Notes: Please keep styling pieces minimal, nondescript, and relatable. Reference above for examples.

#### Dresses











m a b

# **Skirts**



### **Pants**



### **Shorts**



#### **Jeans**



# Tops



### Coats



### **Jackets**



### Shawls



#### Women's Intimates



#### Women's Swim



# Women's Swim Separate's



### Men's Suits



# Men's Sports Coats



#### Men's Jackets



# Men's Tops



### Men's Pants



### Men's Jeans



### Men's Shorts











m a b c z

# Men's Pajama



# Men's Underwear/Swim



# Kids



# Handbags



# Backpacks



### Shoes



# Belts



### Hats



#### Hair Accessories



### Men's Ties



### Gloves





 $\mathsf{m}$   $\mathsf{m}$ 

#### Women's Scarves









m a b

### Wallets



# Sunglasses



### Necklaces



### Bracelets



# Earrings



# Rings



### Watches



# Cufflinks