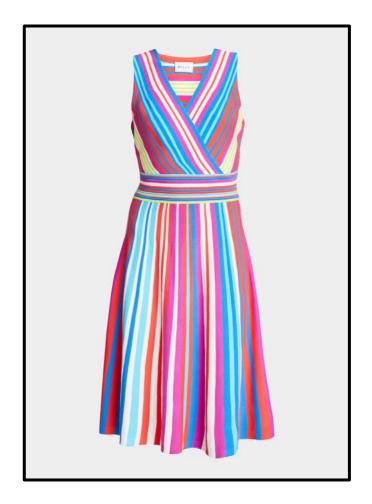

# BERGDORF GODDMAN

Photography Guide

### **Image Specifications**

- Images must be full frame with one-inch border
- Size: 4480px by 6720px
- Resolution: 300dpi
- File format: TIFF
- TIFF Compression: 8-bit LZW file
- All images are shot on white, the warm background tone is added in post-production



Overhead medium softbox (white interior) aimed at backdrop at ~ 32° tilt down Center of box to set floor 10.5' and 2' behind model mark



Full length at 70mm

Octa with diffusion panel, pro head w/ frost dome at zoom 4, Left edge of octa centered to set floor to center of octa: 87" ~15° tilt down

# RTW On-Fig Ghost Procedure



Shoot RTW item on model straight to camera



Shoot item again on a wire hanger making sure that label is centered and visible



Composite images and perform final retouch to produce end result

### **BG** Posing Examples











Styling Notes: Please keep styling pieces minimal, nondescript, and relatable. Reference above for examples.

#### Dresses











m a b

# **Skirts**



### **Pants**



### **Shorts**



#### **Jeans**



# Tops



### Coats



### **Jackets**



### Shawls



#### Women's Intimates



#### Women's Swim



# Women's Swim Separate's



### Men's Suits



# Men's Sports Coats



#### Men's Jackets



# Men's Tops



### Men's Pants



### Men's Jeans



### Men's Shorts











m a b c z

# Men's Pajama



# Men's Underwear/Swim



# Kids



# Handbags



# Backpacks



### Shoes



# Belts



### Hats



#### Hair Accessories



### Men's Ties



### Gloves





 $\mathsf{m}$