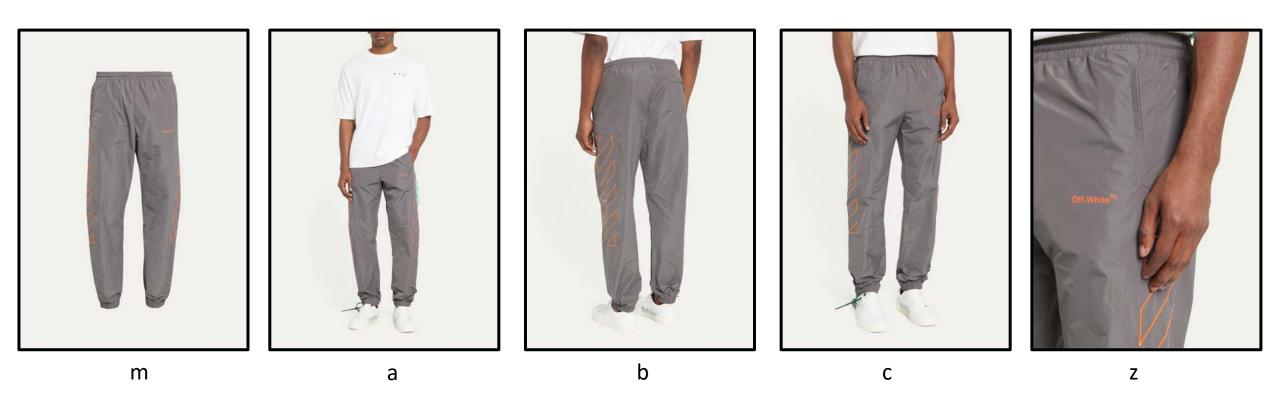

ome at zoom 4, Left edge of octa centered to set floor to center of octa: 87" ~15° tilt down

# RTW On-Fig Ghost Procedure



Shoot RTW item on model straight to camera



Shoot item again on a wire hanger making sure that label is centered and visible



Composite images and perform final retouch to produce end result

### **BG** Posing Examples











Styling Notes: Please keep styling pieces minimal, nondescript, and relatable. Reference above for examples.

#### Dresses











m a b

# **Skirts**



### **Pants**



### **Shorts**



#### **Jeans**



# Tops



### Coats



### **Jackets**



### Shawls



#### Women's Intimates



#### Women's Swim



# Women's Swim Separate's



### Men's Suits



# Men's Sports Coats



#### Men's Jackets



# Men's Tops



### Men's Pants



### Men's Jeans



### Men's Shorts











m a b c z

# Men's Pajama



# Men's Underwear/Swim



# Kids



# Handbags



# Backpacks



### Shoes



# Belts



### Hats



#### Hair Accessories



### Men's Ties



### Gloves





 $\mathsf{m}$   $\mathsf{m}$ 

#### Women's Scarves









m a b

### Wallets



# Sunglasses



### Necklaces



### Bracelets



# Earrings



# Rings



### Watches



# Cufflinks