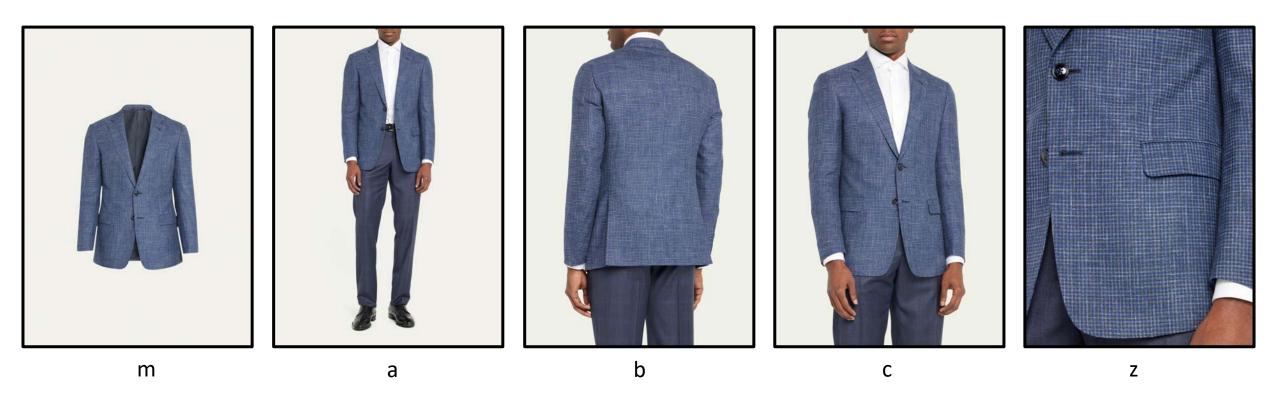

h at 70mm

Octa with diffusion panel, pro head w/ frost dome at zoom 4, Left edge of octa centered to set floor to center of octa: 87" ~15° tilt down

# RTW On-Fig Ghost Procedure



Shoot RTW item on model straight to camera



Shoot item again on a wire hanger making sure that label is centered and visible



Composite images and perform final retouch to produce end result

### **BG** Posing Examples











Styling Notes: Please keep styling pieces minimal, nondescript, and relatable. Reference above for examples.

#### Dresses











m a b

# **Skirts**



### **Pants**



### **Shorts**



#### **Jeans**



# Tops



### Coats



### **Jackets**



### Shawls



#### Women's Intimates



#### Women's Swim



# Women's Swim Separate's



### Men's Suits



# Men's Sports Coats



#### Men's Jackets



# Men's Tops



### Men's Pants



### Men's Jeans



### Men's Shorts











m a b c z

# Men's Pajama



# Men's Underwear/Swim



# Kids



# Handbags



# Backpacks



### Shoes



# Belts



### Hats



#### Hair Accessories



### Men's Ties



### Gloves





 $\mathsf{m}$   $\mathsf{m}$ 

#### Women's Scarves









m a b

### Wallets



# Sunglasses



### Necklaces



### Bracelets



# Earrings



# Rings



### Watches



# Cufflinks