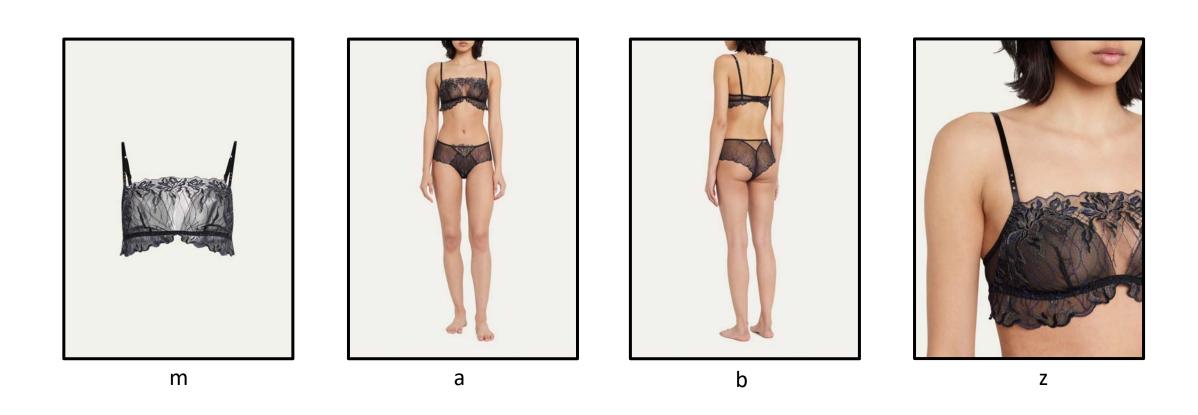

op at ~ 32° tilt down Center of box to set floor 10.5' and 2' behind model mark



Full length at 70mm

Octa with diffusion panel, pro head w/ frost dome at zoom 4, Left edge of octa centered to set floor to center of octa: 87" ~15° tilt down

# RTW On-Fig Ghost Procedure



Shoot RTW item on model straight to camera



Shoot item again on a wire hanger making sure that label is centered and visible



Composite images and perform final retouch to produce end result

### **BG** Posing Examples











Styling Notes: Please keep styling pieces minimal, nondescript, and relatable. Reference above for examples.

#### Dresses











m a b

# **Skirts**



### **Pants**



### **Shorts**



#### **Jeans**



# Tops



### Coats



### **Jackets**



### Shawls



#### Women's Intimates



#### Women's Swim



# Women's Swim Separate's



### Men's Suits



# Men's Sports Coats



#### Men's Jackets



# Men's Tops



### Men's Pants



### Men's Jeans



### Men's Shorts











m a b c z

# Men's Pajama



# Men's Underwear/Swim



# Kids



# Handbags



# Backpacks



### Shoes



# Belts



### Hats



#### Hair Accessories



### Men's Ties



### Gloves





 $\mathsf{m}$   $\mathsf{m}$ 

#### Women's Scarves









m a b

### Wallets



# Sunglasses



### Necklaces



### Bracelets



# Earrings



# Rings



### Watches



# Cufflinks