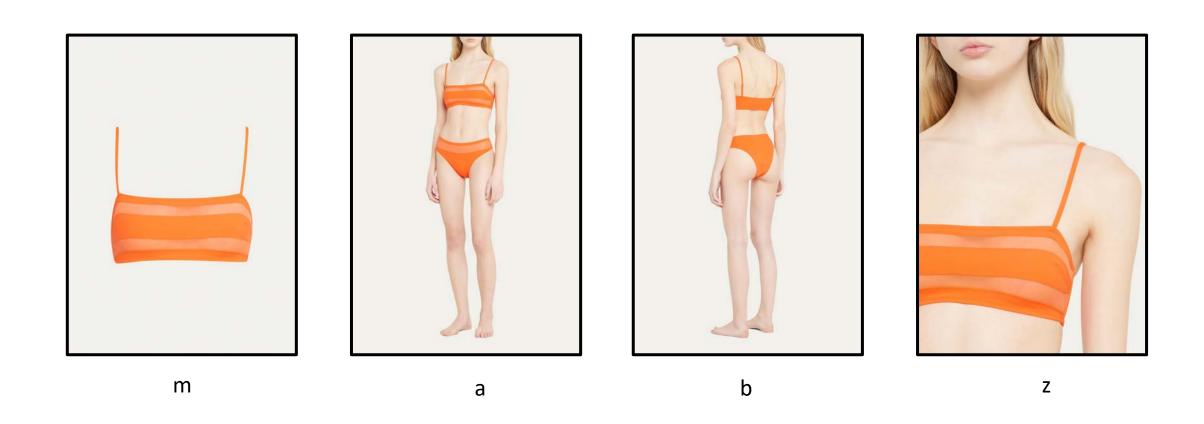

0.5' and 2' behind model mark



Full length at 70mm

Octa with diffusion panel, pro head w/ frost dome at zoom 4, Left edge of octa centered to set floor to center of octa: 87" ~15° tilt down

# RTW On-Fig Ghost Procedure



Shoot RTW item on model straight to camera



Shoot item again on a wire hanger making sure that label is centered and visible



Composite images and perform final retouch to produce end result

### **BG** Posing Examples











Styling Notes: Please keep styling pieces minimal, nondescript, and relatable. Reference above for examples.

#### Dresses











m a b

# **Skirts**



### **Pants**



### **Shorts**



#### **Jeans**



# Tops



### Coats



### **Jackets**



### Shawls



#### Women's Intimates



#### Women's Swim



# Women's Swim Separate's



### Men's Suits



# Men's Sports Coats



#### Men's Jackets



# Men's Tops



### Men's Pants



### Men's Jeans



### Men's Shorts











m a b c z

# Men's Pajama



# Men's Underwear/Swim



# Kids



# Handbags



# Backpacks



### Shoes



# Belts



### Hats



#### Hair Accessories



### Men's Ties



### Gloves





 $\mathsf{m}$   $\mathsf{m}$ 

#### Women's Scarves









m a b

### Wallets



# Sunglasses



### Necklaces



### Bracelets



# Earrings



# Rings



### Watches



# Cufflinks