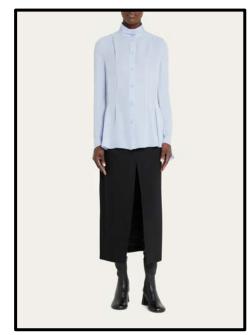

- Images must be full frame with one-inch border
- Size: 4480px by 6720px
- Resolution: 300dpi
- File format: TIFF
- TIFF Compression: 8-bit LZW file
- All images are shot on white, the warm background tone is added in post-production



Overhead medium softbox (white interior) aimed at backdrop at ~ 32° tilt down Center of box to set floor 10.5' and 2' behind model mark



Full length at 70mm

Octa with diffusion panel, pro head w/ frost dome at zoom 4, Left edge of octa centered to set floor to center of octa: 87" ~15° tilt down

# RTW On-Fig Ghost Procedure



Shoot RTW item on model straight to camera



Shoot item again on a wire hanger making sure that label is centered and visible



Composite images and perform final retouch to produce end result

### **BG** Posing Examples











Styling Notes: Please keep styling pieces minimal, nondescript, and relatable. Reference above for examples.

#### Dresses











m a b

# **Skirts**



### **Pants**



### **Shorts**



#### **Jeans**



# Tops



### Coats



### **Jackets**



### Shawls



#### Women's Intimates



#### Women's Swim



# Women's Swim Separate's



### Men's Suits



# Men's Sports Coats



#### Men's Jackets



# Men's Tops



### Men's Pants



### Men's Jeans



### Men's Shorts











m a b c z

# Men's Pajama



# Men's Underwear/Swim



# Kids



# Handbags



# Backpacks



### Shoes



# Belts



### Hats



#### Hair Accessories



### Men's Ties



### Gloves





 $\mathsf{m}$   $\mathsf{m}$ 

#### Women's Scarves









m a b

### Wallets



# Sunglasses



### Necklaces



##