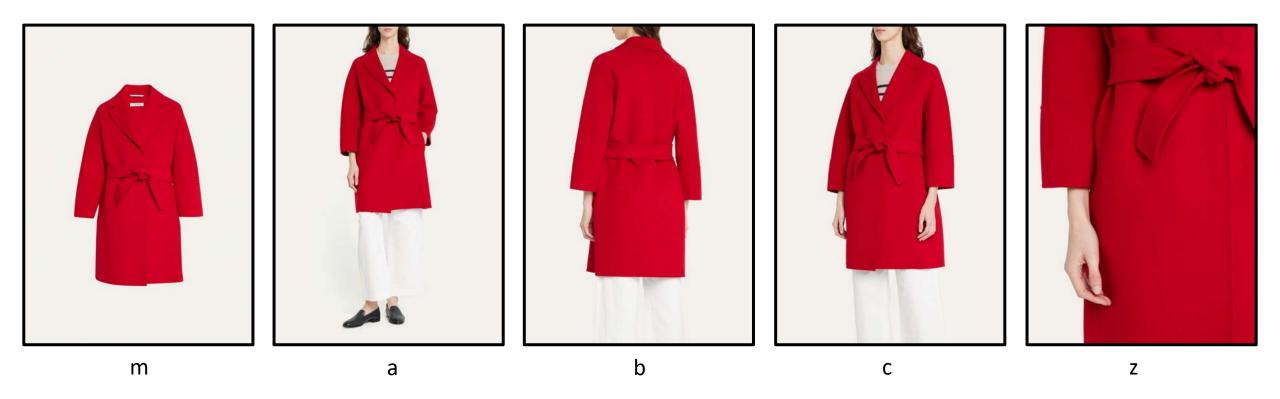

Overhead medium softbox (white interior) aimed at backdrop at ~ 32° tilt down Center of box to set floor 10.5' and 2' behind model mark



Full length at 70mm

Octa with diffusion panel, pro head w/ frost dome at zoom 4, Left edge of octa centered to set floor to center of octa: 87" ~15° tilt down

# RTW On-Fig Ghost Procedure



Shoot RTW item on model straight to camera



Shoot item again on a wire hanger making sure that label is centered and visible



Composite images and perform final retouch to produce end result

### **BG** Posing Examples











Styling Notes: Please keep styling pieces minimal, nondescript, and relatable. Reference above for examples.

#### Dresses











m a b

# **Skirts**



### **Pants**



### **Shorts**



#### **Jeans**



# Tops



### Coats



### **Jackets**



### Shawls



#### Women's Intimates



#### Women's Swim



# Women's Swim Separate's



### Men's Suits



# Men's Sports Coats



#### Men's Jackets



# Men's Tops



### Men's Pants



### Men's Jeans



### Men's Shorts











m a b c z

# Men's Pajama



# Men's Underwear/Swim



# Kids



# Handbags



# Backpacks



### Shoes



# Belts



### Hats



#### Hair Accessories



### Men's Ties



### Gloves





 $\mathsf{m}$   $\mathsf{m}$ 

#### Women's Scarves









m a b

### Wallets



# Sunglasses



### Necklaces



### Bracelets



# Earrings



# Rings



### Watches



# Cufflinks