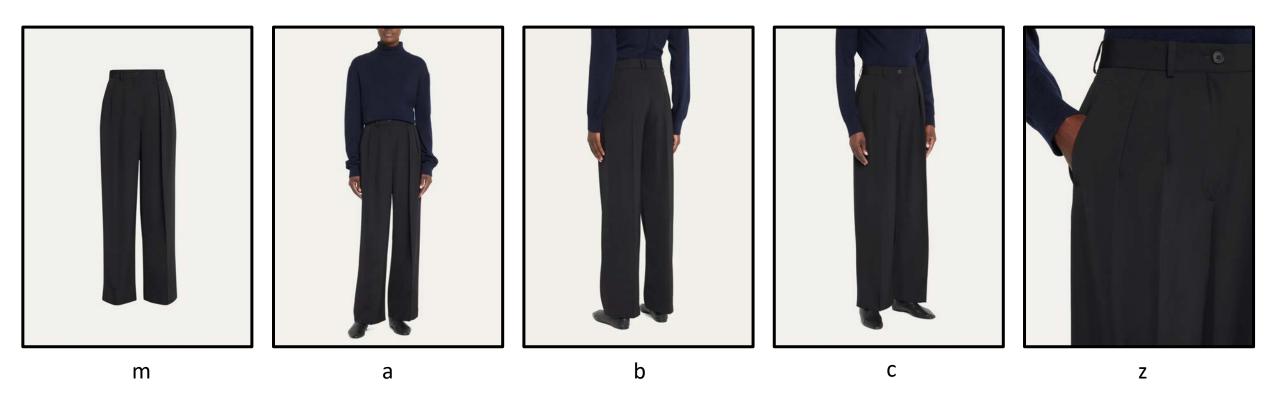

hite, the warm background tone is added in post-production



Overhead medium softbox (white interior) aimed at backdrop at ~ 32° tilt down Center of box to set floor 10.5' and 2' behind model mark



Full length at 70mm

Octa with diffusion panel, pro head w/ frost dome at zoom 4, Left edge of octa centered to set floor to center of octa: 87" ~15° tilt down

# RTW On-Fig Ghost Procedure



Shoot RTW item on model straight to camera



Shoot item again on a wire hanger making sure that label is centered and visible



Composite images and perform final retouch to produce end result

### **BG** Posing Examples











Styling Notes: Please keep styling pieces minimal, nondescript, and relatable. Reference above for examples.

#### Dresses











m a b

# **Skirts**



### **Pants**



### **Shorts**



#### **Jeans**



# Tops



### Coats



### **Jackets**



### Shawls



#### Women's Intimates



#### Women's Swim



# Women's Swim Separate's



### Men's Suits



# Men's Sports Coats



#### Men's Jackets



# Men's Tops



### Men's Pants



### Men's Jeans



### Men's Shorts











m a b c z

# Men's Pajama



# Men's Underwear/Swim



# Kids



# Handbags



# Backpacks



### Shoes



# Belts



### Hats



#### Hair Accessories



### Men's Ties



### Gloves





 $\mathsf{m}$   $\mathsf{m}$ 

#### Women's Scarves









m a b

### Wallets



# Sunglasses



### Necklaces



### Bracelets



# Earrings



# Rings



### Watches



# Cufflinks