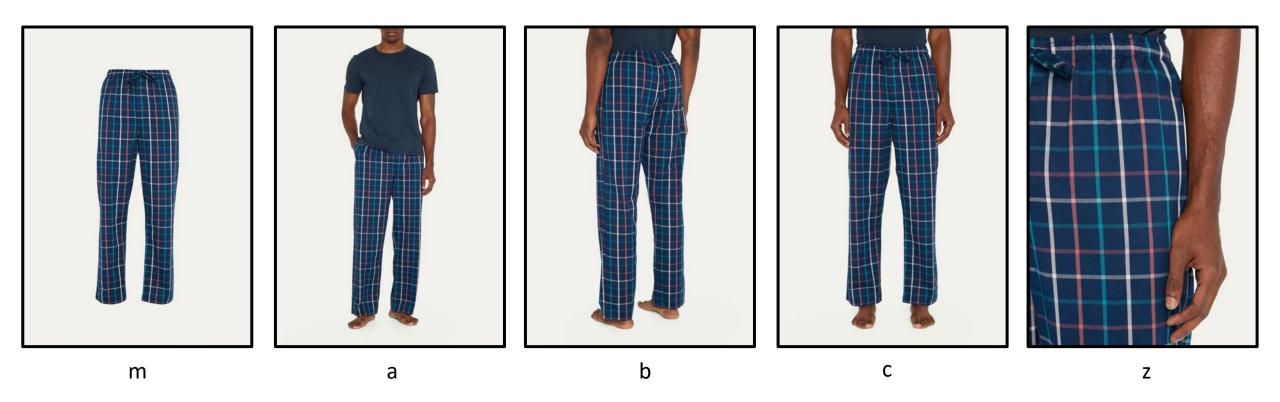

" ~15° tilt down

# RTW On-Fig Ghost Procedure



Shoot RTW item on model straight to camera



Shoot item again on a wire hanger making sure that label is centered and visible



Composite images and perform final retouch to produce end result

### **BG** Posing Examples











Styling Notes: Please keep styling pieces minimal, nondescript, and relatable. Reference above for examples.

#### Dresses











m a b

# **Skirts**



### **Pants**



### **Shorts**



#### **Jeans**



# Tops



### Coats



### **Jackets**



### Shawls



#### Women's Intimates



#### Women's Swim



# Women's Swim Separate's



### Men's Suits



# Men's Sports Coats



#### Men's Jackets



# Men's Tops



### Men's Pants



### Men's Jeans



### Men's Shorts











m a b c z

# Men's Pajama



# Men's Underwear/Swim



# Kids



# Handbags



# Backpacks



### Shoes



# Belts



### Hats



#### Hair Accessories



### Men's Ties



### Gloves





 $\mathsf{m}$   $\mathsf{m}$ 

#### Women's Scarves









m a b

### Wallets



# Sunglasses



### Necklaces



### Bracelets



# Earrings



# Rings



### Watches



# Cufflinks