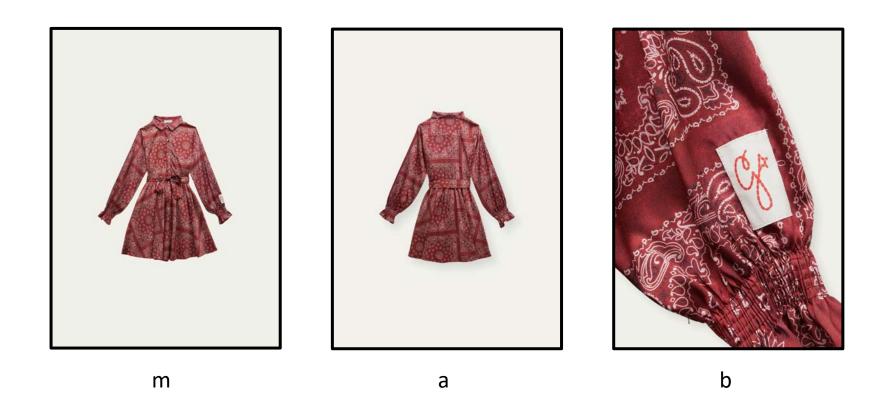

Procedure



Shoot RTW item on model straight to camera



Shoot item again on a wire hanger making sure that label is centered and visible



Composite images and perform final retouch to produce end result

### **BG** Posing Examples











Styling Notes: Please keep styling pieces minimal, nondescript, and relatable. Reference above for examples.

#### Dresses











m a b

# **Skirts**



### **Pants**



### **Shorts**



#### **Jeans**



# Tops



### Coats



### **Jackets**



### Shawls



#### Women's Intimates



#### Women's Swim



# Women's Swim Separate's



### Men's Suits



# Men's Sports Coats



#### Men's Jackets



# Men's Tops



### Men's Pants



### Men's Jeans



### Men's Shorts











m a b c z

# Men's Pajama



# Men's Underwear/Swim



# Kids



# Handbags



# Backpacks



### Shoes



# Belts



### Hats



#### Hair Accessories



### Men's Ties



### Gloves





 $\mathsf{m}$   $\mathsf{m}$ 

#### Women's Scarves









m a b

### Wallets



# Sunglasses



### Necklaces



### Bracelets



# Earrings



# Rings



### Watches



# Cufflinks