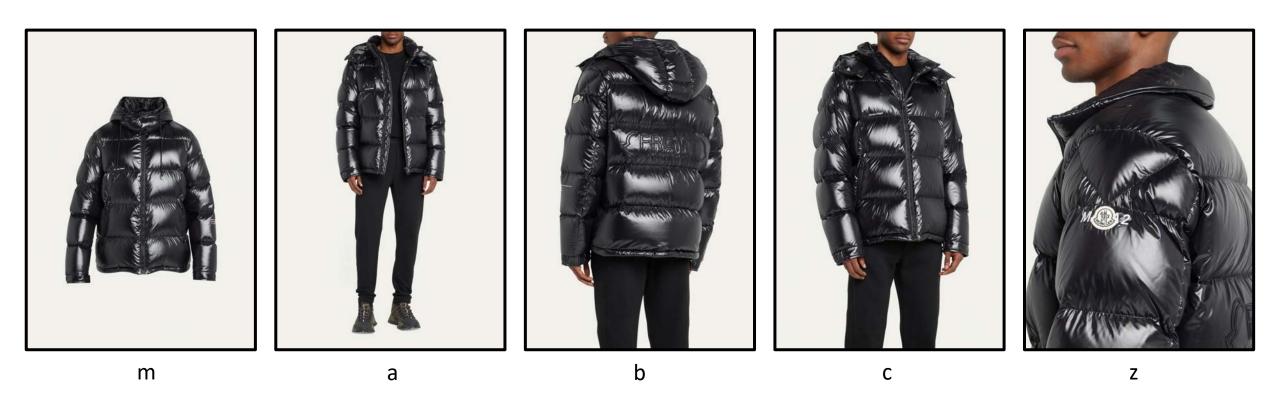

iffusion panel, pro head w/ frost dome at zoom 4, Left edge of octa centered to set floor to center of octa: 87" ~15° tilt down

# RTW On-Fig Ghost Procedure



Shoot RTW item on model straight to camera



Shoot item again on a wire hanger making sure that label is centered and visible



Composite images and perform final retouch to produce end result

### **BG** Posing Examples











Styling Notes: Please keep styling pieces minimal, nondescript, and relatable. Reference above for examples.

#### Dresses











m a b

# **Skirts**



### **Pants**



### **Shorts**



#### **Jeans**



# Tops



### Coats



### **Jackets**



### Shawls



#### Women's Intimates



#### Women's Swim



# Women's Swim Separate's



### Men's Suits



# Men's Sports Coats



#### Men's Jackets



# Men's Tops



### Men's Pants



### Men's Jeans



### Men's Shorts











m a b c z

# Men's Pajama



# Men's Underwear/Swim



# Kids



# Handbags



# Backpacks



### Shoes



# Belts



### Hats



#### Hair Accessories



### Men's Ties



### Gloves





 $\mathsf{m}$   $\mathsf{m}$ 

#### Women's Scarves









m a b

### Wallets



# Sunglasses



### Necklaces



### Bracelets



# Earrings



# Rings



### Watches



# Cufflinks