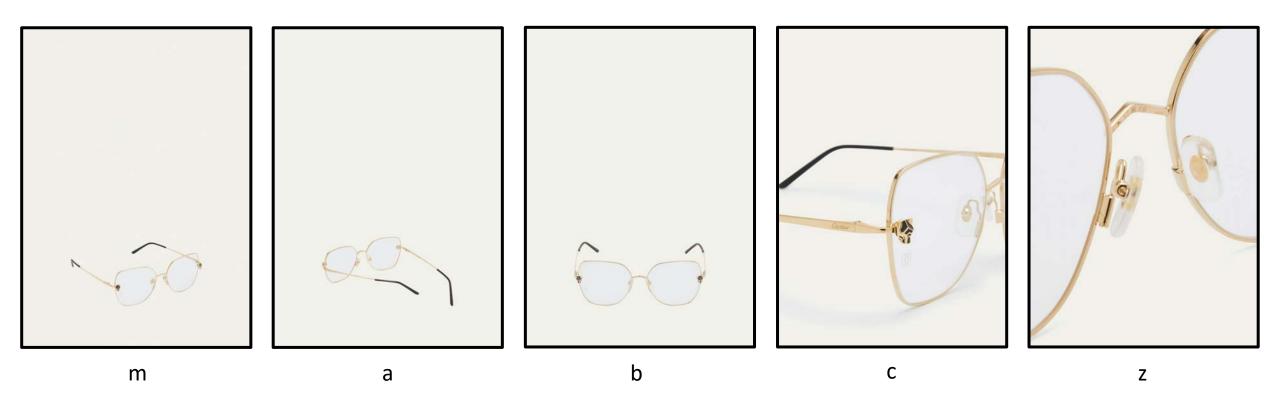

sing Examples











Styling Notes: Please keep styling pieces minimal, nondescript, and relatable. Reference above for examples.

#### Dresses











m a b

# **Skirts**



### **Pants**



### **Shorts**



#### **Jeans**



# Tops



### Coats



### **Jackets**



### Shawls



#### Women's Intimates



#### Women's Swim



# Women's Swim Separate's



### Men's Suits



# Men's Sports Coats



#### Men's Jackets



# Men's Tops



### Men's Pants



### Men's Jeans



### Men's Shorts











m a b c z

# Men's Pajama



# Men's Underwear/Swim



# Kids



# Handbags



# Backpacks



### Shoes



# Belts



### Hats



#### Hair Accessories



### Men's Ties



### Gloves





 $\mathsf{m}$   $\mathsf{m}$ 

#### Women's Scarves









m a b

### Wallets



# Sunglasses



### Necklaces



### Bracelets



# Earrings



# Rings



### Watches



# Cufflinks