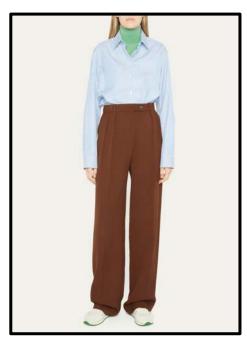

- Images must be full frame with one-inch border
- Size: 4480px by 6720px
- Resolution: 300dpi
- File format: TIFF
- TIFF Compression: 8-bit LZW file
- All images are shot on white, the warm background tone is added in post-production



Overhead medium softbox (white interior) aimed at backdrop at ~ 32° tilt down Center of box to set floor 10.5' and 2' behind model mark



Full length at 70mm

Octa with diffusion panel, pro head w/ frost dome at zoom 4, Left edge of octa centered to set floor to center of octa: 87" ~15° tilt down

# RTW On-Fig Ghost Procedure



Shoot RTW item on model straight to camera



Shoot item again on a wire hanger making sure that label is centered and visible



Composite images and perform final retouch to produce end result

### **BG** Posing Examples











Styling Notes: Please keep styling pieces minimal, nondescript, and relatable. Reference above for examples.

#### Dresses











m a b

# **Skirts**



### **Pants**



### **Shorts**



#### **Jeans**



# Tops



### Coats



### **Jackets**



### Shawls



#### Women's Intimates



#### Women's Swim



# Women's Swim Separate's



### Men's Suits



# Men's Sports Coats



#### Men's Jackets



# Men's Tops



### Men's Pants



### Men's Jeans



### Men's Shorts











m a b c z

# Men's Pajama



# Men's Underwear/Swim



# Kids



# Handbags



# Backpacks



### Shoes



# Belts



### Hats



#### Hair Accessories



### Men's Ties



### Gloves





 $\mathsf{m}$   $\mathsf{m}$ 

#### Women's Scarves









m a b

### Wallets



# Sunglasses



### Necklaces