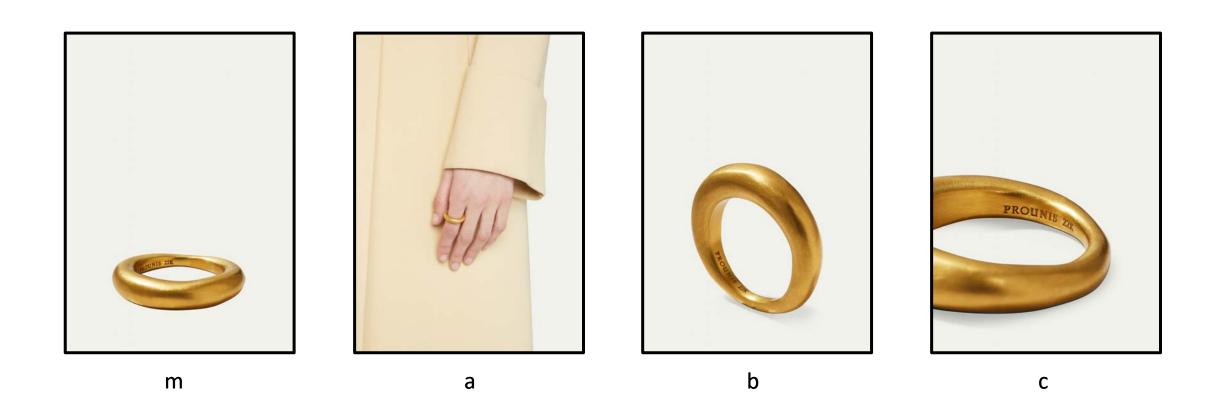

pieces minimal, nondescript, and relatable. Reference above for examples.

#### Dresses











m a b

# **Skirts**



### **Pants**



### **Shorts**



#### **Jeans**



# Tops



### Coats



### **Jackets**



### Shawls



#### Women's Intimates



#### Women's Swim



# Women's Swim Separate's



### Men's Suits



# Men's Sports Coats



#### Men's Jackets



# Men's Tops



### Men's Pants



### Men's Jeans



### Men's Shorts











m a b c z

# Men's Pajama



# Men's Underwear/Swim



# Kids



# Handbags



# Backpacks



### Shoes



# Belts



### Hats



#### Hair Accessories



### Men's Ties



### Gloves





 $\mathsf{m}$   $\mathsf{m}$ 

#### Women's Scarves









m a b

### Wallets



# Sunglasses



### Necklaces



### Bracelets



# Earrings



# Rings



### Watches



# Cufflinks