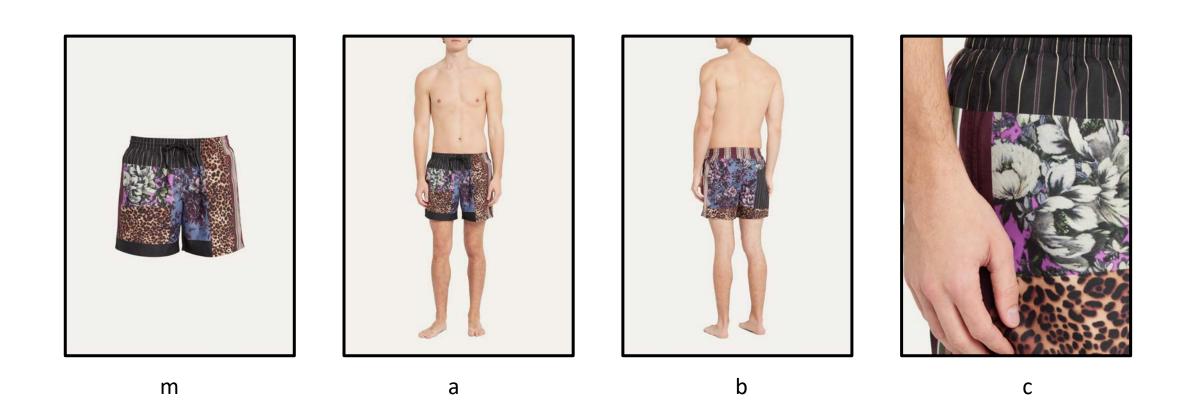

-Fig Ghost Procedure



Shoot RTW item on model straight to camera



Shoot item again on a wire hanger making sure that label is centered and visible



Composite images and perform final retouch to produce end result

### **BG** Posing Examples











Styling Notes: Please keep styling pieces minimal, nondescript, and relatable. Reference above for examples.

#### Dresses











m a b

# **Skirts**



### **Pants**



### **Shorts**



#### **Jeans**



# Tops



### Coats



### **Jackets**



### Shawls



#### Women's Intimates



#### Women's Swim



# Women's Swim Separate's



### Men's Suits



# Men's Sports Coats



#### Men's Jackets



# Men's Tops



### Men's Pants



### Men's Jeans



### Men's Shorts











m a b c z

# Men's Pajama



# Men's Underwear/Swim



# Kids



# Handbags



# Backpacks



### Shoes



# Belts



### Hats



#### Hair Accessories



### Men's Ties



### Gloves





 $\mathsf{m}$   $\mathsf{m}$ 

#### Women's Scarves









m a b

### Wallets



# Sunglasses



### Necklaces



### Bracelets



# Earrings



# Rings



### Watches



# Cufflinks