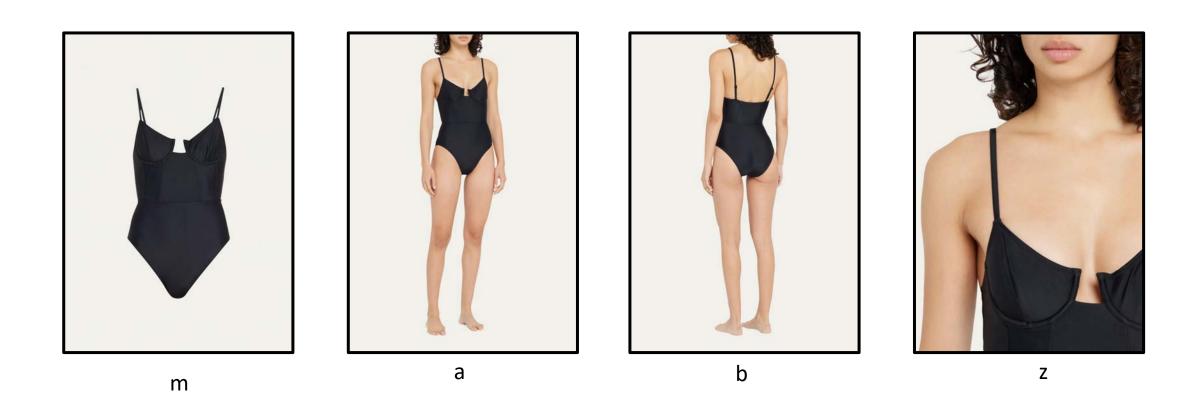

Center of box to set floor 10.5' and 2' behind model mark



Full length at 70mm

Octa with diffusion panel, pro head w/ frost dome at zoom 4, Left edge of octa centered to set floor to center of octa: 87" ~15° tilt down

# RTW On-Fig Ghost Procedure



Shoot RTW item on model straight to camera



Shoot item again on a wire hanger making sure that label is centered and visible



Composite images and perform final retouch to produce end result

### **BG** Posing Examples











Styling Notes: Please keep styling pieces minimal, nondescript, and relatable. Reference above for examples.

#### Dresses











m a b

# **Skirts**



### **Pants**



### **Shorts**



#### **Jeans**



# Tops



### Coats



### **Jackets**



### Shawls



#### Women's Intimates



#### Women's Swim



# Women's Swim Separate's



### Men's Suits



# Men's Sports Coats



#### Men's Jackets



# Men's Tops



### Men's Pants



### Men's Jeans



### Men's Shorts











m a b c z

# Men's Pajama



# Men's Underwear/Swim



# Kids



# Handbags



# Backpacks



### Shoes



# Belts



### Hats



#### Hair Accessories



### Men's Ties



### Gloves





 $\mathsf{m}$   $\mathsf{m}$ 

#### Women's Scarves









m a b

### Wallets



# Sunglasses



### Necklaces



### Bracelets



# Earrings



# Rings



### Watches



# Cufflinks