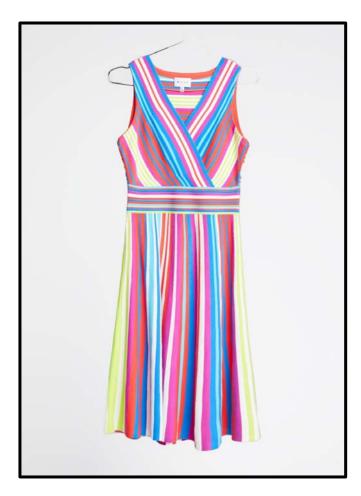

# RTW On-Fig Ghost Procedure

Shoot RTW item on model straight to camera

Shoot item again on a wire hanger making sure that label is centered and visible

Composite images and perform final retouch to produce end result