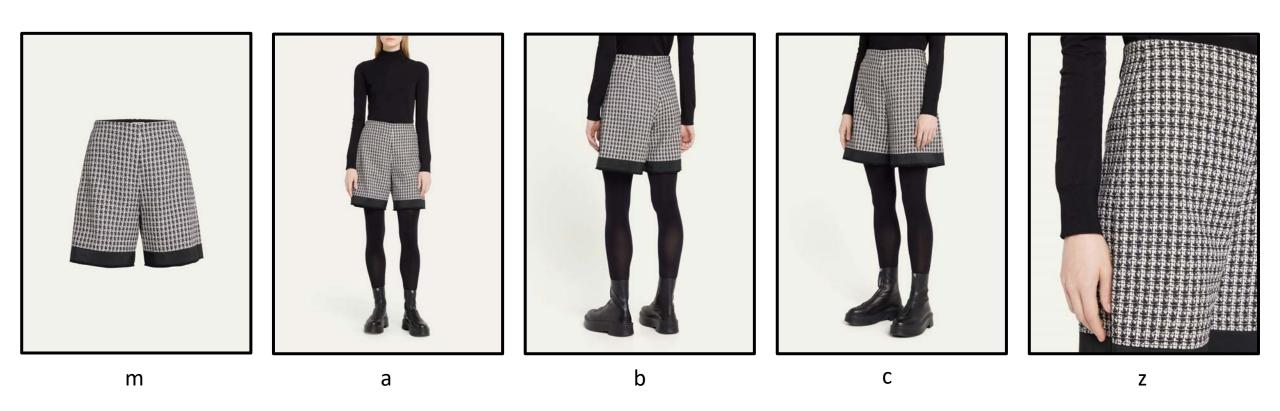

kground tone is added in post-production



Overhead medium softbox (white interior) aimed at backdrop at ~ 32° tilt down Center of box to set floor 10.5' and 2' behind model mark



Full length at 70mm

Octa with diffusion panel, pro head w/ frost dome at zoom 4, Left edge of octa centered to set floor to center of octa: 87" ~15° tilt down

# RTW On-Fig Ghost Procedure



Shoot RTW item on model straight to camera



Shoot item again on a wire hanger making sure that label is centered and visible



Composite images and perform final retouch to produce end result

### **BG** Posing Examples











Styling Notes: Please keep styling pieces minimal, nondescript, and relatable. Reference above for examples.

#### Dresses











m a b

# **Skirts**



### **Pants**



### **Shorts**



#### **Jeans**



# Tops



### Coats



### **Jackets**



### Shawls



#### Women's Intimates



#### Women's Swim



# Women's Swim Separate's



### Men's Suits



# Men's Sports Coats



#### Men's Jackets



# Men's Tops



### Men's Pants



### Men's Jeans



### Men's Shorts











m a b c z

# Men's Pajama



# Men's Underwear/Swim



# Kids



# Handbags



# Backpacks



### Shoes



# Belts



### Hats



#### Hair Accessories



### Men's Ties



### Gloves





 $\mathsf{m}$   $\mathsf{m}$ 

#### Women's Scarves









m a b

### Wallets



# Sunglasses



### Necklaces



### Bracelets



# Earrings



# Rings



### Watches



# Cufflinks