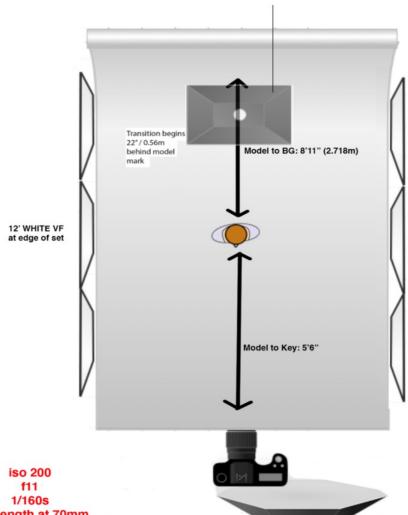

Overhead medium softbox (white interior) aimed at backdrop at ~ 32° tilt down Center of box to set floor 10.5' and 2' behind model mark

Full length at 70mm

Octa with diffusion panel, pro head w/ frost dome at zoom 4, Left edge of octa centered to set floor to center of octa: 87" ~15° tilt down