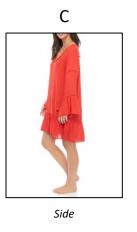

## **DRESSES**

**SKIRTS** 

<sup>\*\*</sup> All products should have a minimum of 3 images: front(A), back(B) and side or detail(C). Up to 2 additional detail or alts are optional – 5 images total \*\*

#### ON FIGURE PHOTOGRAPHY

- White background (R/255, G/255, B/255)
- White seamless sweep
- Slight natural shadow for grounding
- Space above and below model
- Include front, back and side shots
- Add detail or alternate shots where applicable

#### \*\* IMPORTANT \*\*

- Front, back and side shots are required for all on-figure apparel, with up to two additional detail or alternate views.
- Still life and laydowns should highlight product on a white background\*, with one main image and up to 4 alternate views.
  - \* **EXCEPTION**: Bedding, mattresses, bath collections and window treatments can have a lifestyle shot as the main image.
- Product-specific image order can be found throughout the guide Most examples shown are of FINAL images that have been edited by Belk E-Commerce.