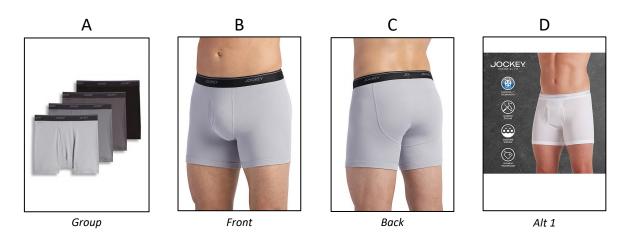

etail(C). Up to 2 additional detail or alts are optional – 5 images total \*\*



# JACKETS, BLAZERS AND COATS



## **JEANS**



<sup>\*\*</sup> All products should have a minimum of 3 images: front(A), back(B) and side or detail(C). Up to 2 additional detail or alts are optional – 5 images total \*\*



## SHORTS, SWIM









**SLEEP AND LOUNGE PANTS** 







<sup>\*\*</sup> All products should have a minimum of 3 images: front(A), back(B) and side or detail(C). Up to 2 additional detail or alts are optional – 5 images total \*\*



#### **PAJAMA SETS**







**ROBES** 







<sup>\*\*</sup> All products should have a minimum of 3 images: front(A), back(B) and side or detail(C). Up to 2 additional detail or alts are optional – 5 images total \*\*



## BOXERS, BRIEFS AND UNDERWEAR



## TIES, BOW TIES, POCKET SQUARES



<sup>\*\*</sup> All products should have a minimum of 3 images: front(A), back(B) and side or detail(C). Up to 2 additional detail or alts are optional – 5 images total \*\*



# TOPS, COATS, JACKETS, DRESSES, PAJAMAS, BODYSUITS



## PANTS, LEGGINGS, ROMPERS, SHORTS



<sup>\*\*</sup> All products should have a minimum of 3 images: front(A), back(B) and side or detail(C). Up to 2 additional detail or alts are optional – 5 images total \*\*



# TRUNKS, RASHGUARDS



## **SWIMSUITS**



<sup>\*\*</sup> All products should have a minimum of 3 images: front(A), back(B) and side or detail(C). Up to 2 additional detail or alts are optional – 5 images total \*\*



SETS

C

Detail



# TOYS, GAMES



<sup>\*\*</sup> All products should have a minimum of 3