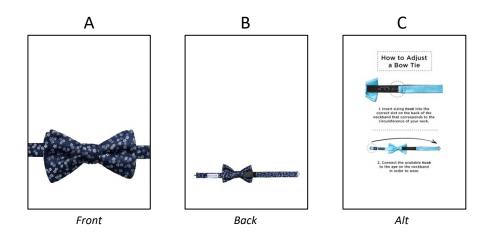

## TIES, BOW TIES, POCKET SQUARES

<sup>\*\*</sup> All products should have a minimum of 3 images: front(A), back(B) and side or detail(C). Up to 2 additional detail or alts are optional – 5 images total \*\*