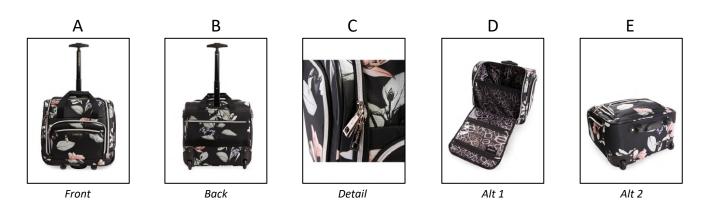

## **LUGGAGE**

<sup>\*\*</sup> All products should have a minimum of 3 images: front(A), back(B) and side or detail(C). Up to 2 additional detail or alts are optional – 5 images total \*\*