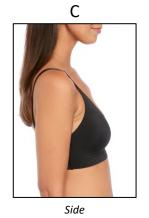

## **BRAS**

<sup>\*\*</sup> All products should have a minimum of 3 images: front(A), back(B) and side or detail(C). Up to 2 additional detail or alts are optional – 5 images total \*\*

#### ON FIGURE PHOTOGRAPHY

- White background (R/255, G/255, B/255)
- White seamless sweep
- Slight natural shadow for grounding
- Space above and below model
- Include front, back and side shots
- Add detail or alternate shots where applicable

#### \*\* IMPORTANT \*\*

- Front, back and side shots are required for all on-figure apparel, with up to two additional detail or alternate views.
- Still life and laydowns should highlight product on a white background\*, with one main image and up to 4 alternate views.
  - \* **EXCEPTION**: Bedding, mattresses, bath collections and window treatments can have a lifestyle shot as the main image.
- Product-specific image order can be found throughout the guide Most examples shown are of FINAL images that have been edited by Belk E-Commerce.