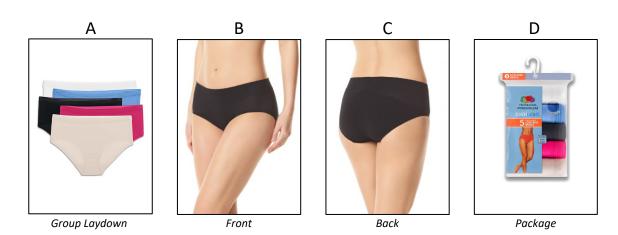

## **PANTY SETS**

<sup>\*\*</sup> All products should have a minimum of 3 images: front(A), back(B) and side or detail(C). Up to 2 additional detail or alts are optional – 5 images total \*\*