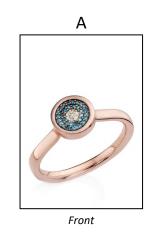

## **RINGS**

<sup>\*\*</sup> All products should have a minimum of 3 images: front(A), back(B) and side or detail(C). Up to 2 additional detail or alts are optional – 5 images total \*\*