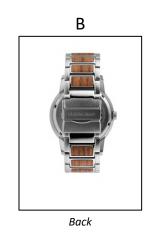

or detail(C). Up to 2 additional detail or alts are optional – 5 images total \*\*



SETS

C

Detail



# TOYS, GAMES



<sup>\*\*</sup> All products should have a minimum of 3 images: front(A), back(B) and side or detail(C). Up to 2 additional detail or alts are optional – 5 images total \*\*



## **ALL SHOES**



 Main image <u>MUST</u> face right



<sup>\*\*</sup> All products should have a minimum of 3 images: front(A), back(B) and side or detail(C). Up to 2 additional detail or alts are optional – 5 images total \*\*



## HANDBAGS, WALLETS











SOCKS, BELTS, HATS, SUNGLASSES







<sup>\*\*</sup> All products should have a minimum of 3 images: front(A), back(B) and side or detail(C). Up to 2 additional detail or alts are optional – 5 images total \*\*



## **WATCHES**











## **RINGS**







<sup>\*\*</sup> All products should have a minimum of 3 images: front(A), back(B) and side or detail(C). Up to 2 additional detail or alts are optional – 5 images total \*\*



# NECKLACES, EARRINGS, BRACELETS



<sup>\*\*</sup> All products should have a minimum of 3 images: front(A), back(B) and side or detail(C). Up to 2 additional detail or alts are optional – 5 images total \*\*



#### **JEWELRY SETS**



<sup>\*\*</sup> All products should have a minimum of 3 images: front(A), back(B) and side or detail(C). Up to 2 additional detail or alts are optional – 5 images total \*\*



# SHEETS, QUILTS, COMFORTERS, DUVET COVERS, MATTRESS PADS/TOPPERS, PILLOWS





<sup>\*\*</sup> All products should have a minimum of 3 images: front(A), back(B) and side or detail