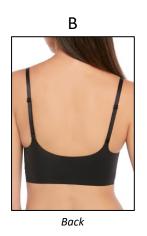

## **BRAS**

<sup>\*\*</sup> All products should have a minimum of 3 images: front(A), back(B) and side or detail(C). Up to 2 additional detail or alts are optional – 5 images total \*\*

#### ON FIGURE PHOTOGRAPHY

- White background (R/255, G/255, B/255)
- White seamless sweep
- Slight natural shadow for grounding
- Space above and below model
- Include front, back and side shots
- Add detail or alternate shots where applicable

#### \*\* IMPORTANT \*\*

- Front, back and side shots are required for all on-figure apparel, with up to two additional detail or alternate views.
- Still life and laydowns should highlight product on a white background\*, with one main image and up to 4 alternate views.
  - \* **EXCEPTION**: Bedding, mattresses, bath collections and window treatments can have a lifestyle shot as the main image.
- Product-specific image order can be found throughout the guide Most examples shown are of FINAL images that have been edited by Belk E-Commerce.