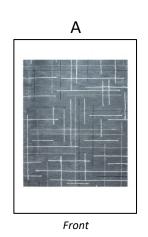

## **RUGS**

<sup>\*\*</sup> All products should have a minimum of 3 images: front(A), back(B) and side or detail(C). Up to 2 additional detail or alts are optional – 5 images total \*\*