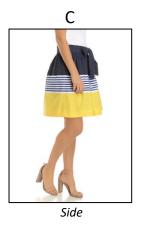

## **DRESSES**

**SKIRTS** 

<sup>\*\*</sup> All products should have a minimum of 3 images: front(A), back(B) and side or detail(C). Up to 2 additional detail or alts are optional – 5 images total \*\*

#### ON FIGURE PHOTOGRAPHY

- White background (R/255, G/255, B/255)
- White seamless sweep
- Slight natural shadow for grounding
- Space above and below model
- Include front, back and side shots
- Add detail or alternate shots where applicable