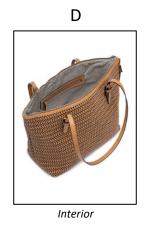

## HANDBAGS, WALLETS

SOCKS, BELTS, HATS, SUNGLASSES

<sup>\*\*</sup> All products should have a minimum of 3 images: front(A), back(B) and side or detail(C). Up to 2 additional detail or alts are optional – 5 images total \*\*