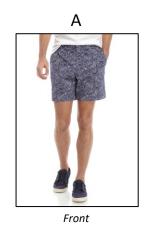

## SHORTS, SWIM

**SLEEP AND LOUNGE PANTS** 

<sup>\*\*</sup> All products should have a minimum of 3 images: front(A), back(B) and side or detail(C). Up to 2 additional detail or alts are optional – 5 images total \*\*

#### ON FIGURE PHOTOGRAPHY

- White background (R/255, G/255, B/255)
- White seamless sweep
- Slight natural shadow for grounding
- Space above and below model
- Include front, back and side shots
- Add detail or alternate shots where applicable

#### \*\* IMPORTANT \*\*

- Front, back and side shots are required for all on-figure apparel, with up to two additional detail or alternate views.
- Still life and laydowns should highlight product on a white background\*, with one main image and up to 4 alternate views.
  - \* **EXCEPTION**: Bedding, mattresses, bath collections and window treatments can have a lifestyle shot as the main image.
- Product-specific image order can be found throughout the guide Most examples shown are of FINAL images that have been edited by Belk E-Commerce.