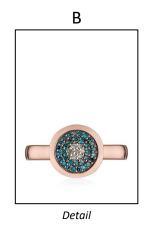

## **RINGS**

<sup>\*\*</sup> All products should have a minimum of 3 images: front(A), back(B) and side or detail(C). Up to 2 additional detail or alts are optional – 5 images total \*\*