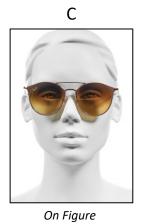

## HANDBAGS, WALLETS

SOCKS, BELTS, HATS, SUNGLASSES

<sup>\*\*</sup> All products should have a minimum of 3 images: front(A), back(B) and side or detail(C). Up to 2 additional detail or alts are optional – 5 images total \*\*