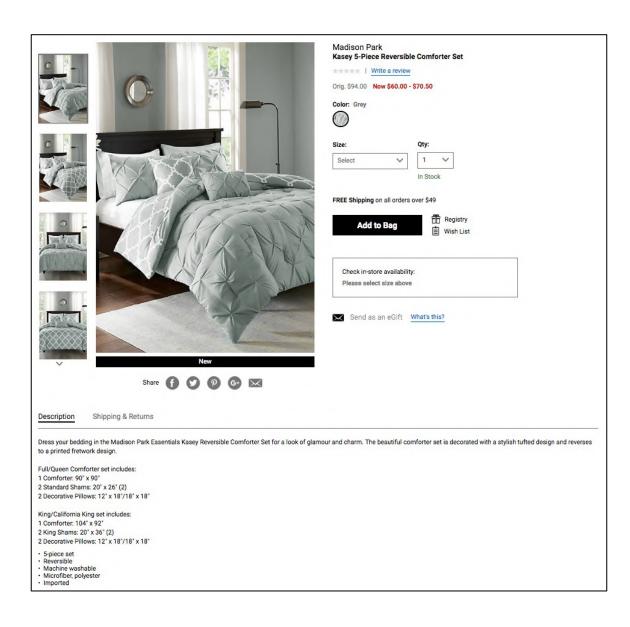

# SHEETS, QUILTS, COMFORTERS, DUVET COVERS, MATTRESS PADS/TOPPERS, PILLOWS

<sup>\*\*</sup> All products should have a minimum of 3 images: front(A), back(B) and side or detail(C). Up to 2 additional detail or alts are optional – 5 images total \*\*