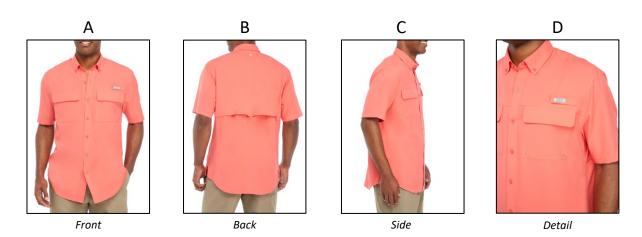

# SHIRTS, TOPS, SWEATERS AND HOODIES

<sup>\*\*</sup> All products should have a minimum of 3 images: front(A), back(B) and side or detail(C). Up to 2 additional detail or alts are optional – 5 images total \*\*

#### ON FIGURE PHOTOGRAPHY

- White background (R/255, G/255, B/255)
- White seamless sweep
- Slight natural shadow for grounding
- Space above and below model
- Include front, back and side shots
- Add detail or alternate shots where applicable

#### \*\* IMPORTANT \*\*

- Front, back and side shots are required for all on-figure apparel, with up to two additional detail or alternate views.
- Still life and laydowns should highlight product on a white background\*, with one main image and up to 4 alternate views.
  - \* **EXCEPTION**: Bedding, mattresses, bath collections and window treatments can have a lifestyle shot as the main image.
- Product-specific image order can be found throughout the guide Most examples shown are of FINAL images that have been edited by Belk E-Commerce.