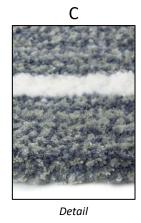

## **RUGS**

<sup>\*\*</sup> All products should have a minimum of 3 images: front(A), back(B) and side or detail(C). Up to 2 additional detail or alts are optional – 5 images total \*\*