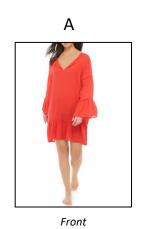

## **DRESSES**

**SKIRTS** 

<sup>\*\*</sup> All products should have a minimum of 3 images: front(A), back(B) and side or detail(C). Up to 2 additional detail or alts are optional – 5 images total \*\*

#### ON FIGURE PHOTOGRAPHY

- White background (R/255, G/255, B/255)
- White seamless sweep
- Slight natural shadow for grounding
- Space above and below model
- Include front, back and side shots
- Add detail or alternate shots where applicable

#### \*\* IMPORTANT \*\*

- Front, back and side shots are required for all on-figure apparel, with up to two additional detail or alternate views.
- Still life and laydowns should highlight product on a white background\*, with one main image and up to 4 alternate views.
  - \* **EXCEPTION**: Bedding, mattresses, bath collections and window treatments can have a lifestyle shot as the main image.
- Product-specific image order can be found throughout the guide Most examples shown are of FINAL images that have been edited by Belk E-Commerce.