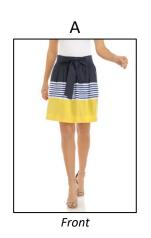

## **DRESSES**

**SKIRTS** 

<sup>\*\*</sup> All products should have a minimum of 3 images: front(A), back(B) and side or detail(C). Up to 2 additional detail or alts are optional – 5 images total \*\*

#### ON FIGURE PHOTOGRAPHY

- White background (R/255, G/255, B/255)
- White seamless sweep
- Slight natural shadow for grounding
- Space above and below model
- Include front, back and side shots
- Add detail or alternate shots where applicable