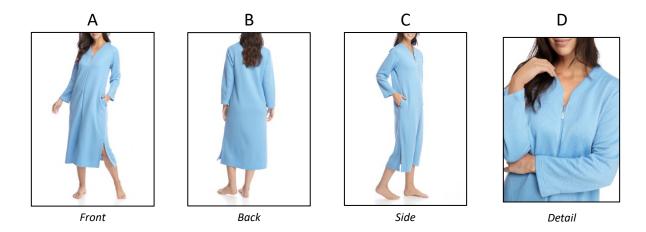

## SLEEPWEAR – BABYDOLLS, CHEMISES, TOPS, NIGHTGOWNS, SLEEPSHIRTS, ROBES, SLIPS

<sup>\*\*</sup> All products should have a minimum of 3 images: front(A), back(B) and side or detail(C). Up to 2 additional detail or alts are optional – 5 images total \*\*