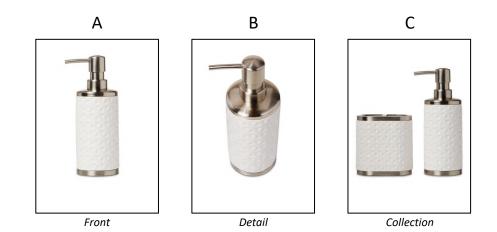

#### **BATH ACCESSORIES**

<sup>\*\*</sup> All products should have a minimum of 3 images: front(A), back(B) and side or detail(C). Up to 2 additional detail or alts are optional – 5 images total \*\*