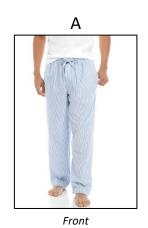

#### SLEEPWEAR – LOUNGE BOTTOMS

<sup>\*\*</sup> All products should have a minimum of 3 images: front(A), back(B) and side or detail(C). Up to 2 additional detail or alts are optional – 5 images total \*\*