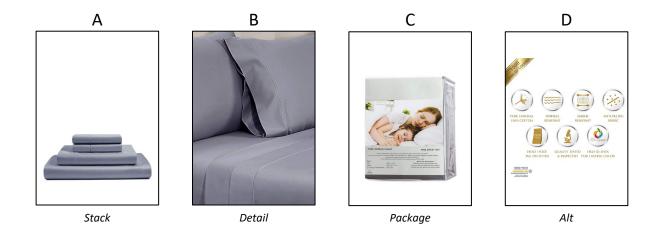

# SHEETS, QUILTS, COMFORTERS, DUVET COVERS, MATTRESS PADS/TOPPERS, PILLOWS

<sup>\*\*</sup> All products should have a minimum of 3 images: front(A), back(B) and side or detail(C). Up to 2 additional detail or alts are optional – 5 images total \*\*