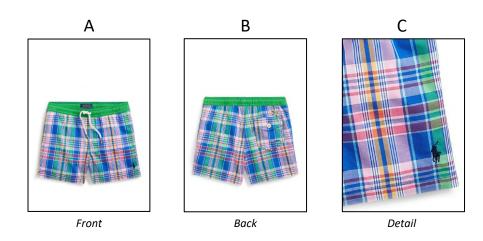

## SHORTS, SWIM

**SLEEP AND LOUNGE PANTS** 

<sup>\*\*</sup> All products should have a minimum of 3 images: front(A), back(B) and side or detail(C). Up to 2 additional detail or alts are optional – 5 images total \*\*