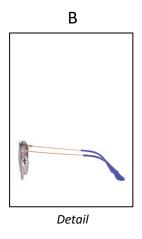

## HANDBAGS, WALLETS

SOCKS, BELTS, HATS, SUNGLASSES

<sup>\*\*</sup> All products should have a minimum of 3 images: front(A), back(B) and side or detail(C). Up to 2 additional detail or alts are optional – 5 images total \*\*