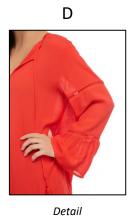

## **DRESSES**

**SKIRTS** 

<sup>\*\*</sup> All products should have a minimum of 3 images: front(A), back(B) and side or detail(C). Up to 2 additional detail or alts are optional – 5 images total \*\*

#### ON FIGURE PHOTOGRAPHY

- White background (R/255, G/255, B/255)
- White seamless sweep
- Slight natural shadow for grounding
- Space above and below model
- Include front, back and side shots
- Add detail or alternate shots where applicable

#### \*\* IMPORTANT \*\*

- Front, back and side shots are required for all on-figure apparel, with up to two additional detail or alternate views.
- Still life and laydowns should highlight product on a white background\*, with one main image and up to 4 alternate views.
  - \* **EXCEPTION**: Bedding, mattresses, bath collections and window treatments can have a lifestyle shot as the main image.
- Product-specific image order can be found throughout the guide Most examples shown are of FINAL images that have been edited by Belk E-Commerce.