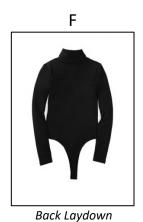

## TOPS, SWEATERS, HOODIES, COATS, JACKETS, BLAZERS

**BODYSUITS** 

<sup>\*\*</sup> All products should have a minimum of 3 images: front(A), back(B) and side or detail(C). Up to 2 additional detail or alts are optional – 5 images total \*\*