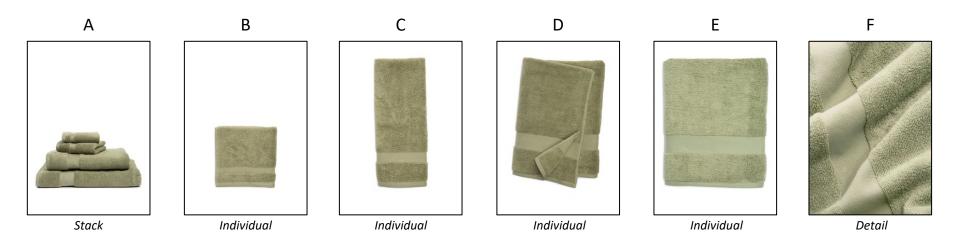

), back(B) and side or detail(C). Up to 2 additional detail or alts are optional – 5 images total \*\*



# NECKLACES, EARRINGS, BRACELETS



<sup>\*\*</sup> All products should have a minimum of 3 images: front(A), back(B) and side or detail(C). Up to 2 additional detail or alts are optional – 5 images total \*\*



#### **JEWELRY SETS**



<sup>\*\*</sup> All products should have a minimum of 3 images: front(A), back(B) and side or detail(C). Up to 2 additional detail or alts are optional – 5 images total \*\*



# SHEETS, QUILTS, COMFORTERS, DUVET COVERS, MATTRESS PADS/TOPPERS, PILLOWS





<sup>\*\*</sup> All products should have a minimum of 3 images: front(A), back(B) and side or detail(C). Up to 2 additional detail or alts are optional – 5 images total \*\*



#### **BATH TOWELS**



#### **BATH ACCESSORIES**



<sup>\*\*</sup> All products should have a minimum of 3 images: front(A), back(B) and side or detail(C). Up to 2 additional detail or alts are optional – 5 images total \*\*



## DINNERWARE, DRINKWARE, FLATWARE



#### **COOKWARE**



<sup>\*\*</sup> All products should have a minimum of 3 images: front(A), back(B) and side or detail(C). Up to 2 additional detail or alts are optional – 5 images total \*\*



## SMALL APPLIANCES – BLENDERS, FOOD PROCESSORS, MIXERS, JUICERS



<sup>\*\*</sup> All products should have a minimum of 3 images: front(A), back(B) and side or detail(C). Up to 2 additional detail or alts are optional – 5 images total \*\*



## **CURTAINS**











## **RUGS**







<sup>\*\*</sup> All products should have a minimum of 3 images: f