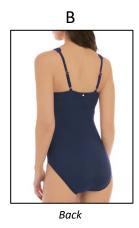

#### **SWIMWEAR**

SWIMWEAR - COVER UPS

<sup>\*\*</sup> All products should have a minimum of 3 images: front(A), back(B) and side or detail(C). Up to 2 additional detail or alts are optional – 5 images total \*\*