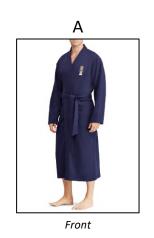

#### **PAJAMA SETS**

**ROBES** 

<sup>\*\*</sup> All products should have a minimum of 3 images: front(A), back(B) and side or detail(C). Up to 2 additional detail or alts are optional – 5 images total \*\*