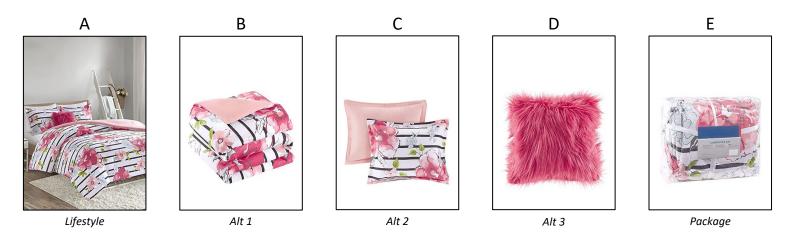

# SHEETS, QUILTS, COMFORTERS, DUVET COVERS, MATTRESS PADS/TOPPERS, PILLOWS

<sup>\*\*</sup> All products should have a minimum of 3 images: front(A), back(B) and side or detail(C). Up to 2 additional detail or alts are optional – 5 images total \*\*

#### \*\* IMPORTANT \*\*

- Front, back and side shots are required for all on-figure apparel, with up to two additional detail or alternate views.
- Still life and laydowns should highlight product on a white background\*, with one main image and up to 4 alternate views.
  - \* **EXCEPTION**: Bedding, mattresses, bath collections and window treatments can have a lifestyle shot as the main image.
- Product-specific image order can be found throughout the guide Most examples shown are of FINAL images that have been edited by Belk E-Commerce.