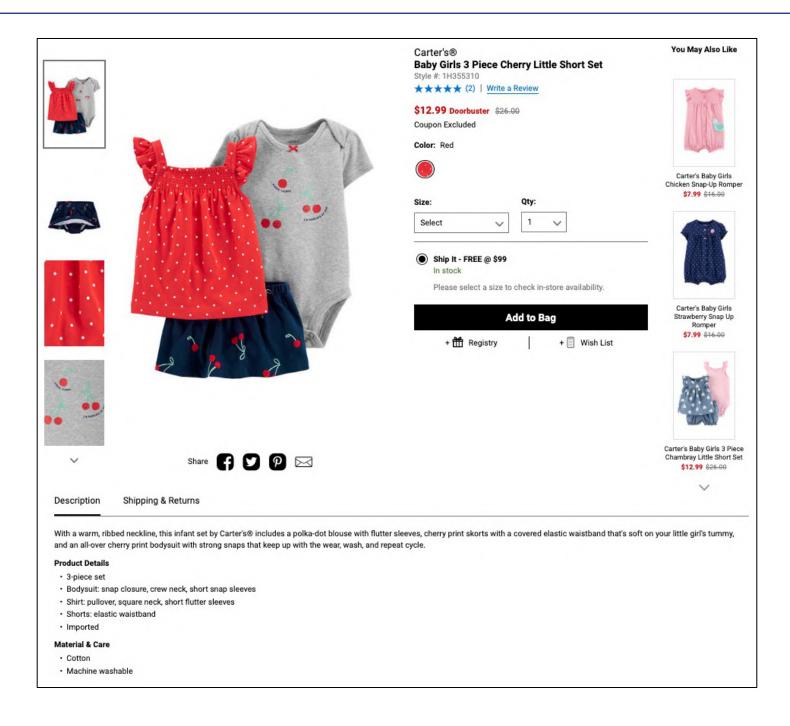

are required for all on-figure apparel, with up to two additional detail or alternate views.
- Still life and laydowns should highlight product on a white background\*, with one main image and up to 4 alternate views.
  - \* **EXCEPTION**: Bedding, mattresses, bath collections and window treatments can have a lifestyle shot as the main image.
- Product-specific image order can be found throughout the guide Most examples shown are of FINAL images that have been edited by Belk E-Commerce.

Vendor provided images may be used at the sole discretion of Belk E-Commerce. Failing to adhere to the guidelines in this document may result in images being rejected / not used. All inquiries concerning Belk E-Commerce image specifications can be directed to your Digital Merchandising partner.



























## **DRESSES**









**SKIRTS** 









<sup>\*\*</sup> All products should have a minimum of 3 images: front(A), back(B) and side or detail(C). Up to 2 additional detail or alts are optional – 5 images total \*\*



## TOPS, SWEATERS, HOODIES, COATS, JACKETS, BLAZERS









**BODYSUITS** 













<sup>\*\*</sup> All products should have a minimum of 3 images: front(A), back(B) and side or detail(C). Up to 2 additional detail or alts are optional – 5 images total \*\*



## PANTS, JEANS, LEGGINGS, TROUSERS, JUMPSUITS, ROMPERS



## SETS



<sup>\*\*</sup> All products should have a minimum of 3 images: front(A), back(B) and side or detail(C). Up to 2 additional detail or alts are optional – 5 images total \*\*



## **PANTIES**



## **PANTY SETS**



<sup>\*\*<