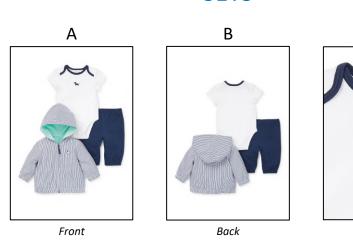

lts are optional – 5 images total \*\*



## BOXERS, BRIEFS AND UNDERWEAR



## TIES, BOW TIES, POCKET SQUARES



<sup>\*\*</sup> All products should have a minimum of 3 images: front(A), back(B) and side or detail(C). Up to 2 additional detail or alts are optional – 5 images total \*\*



# TOPS, COATS, JACKETS, DRESSES, PAJAMAS, BODYSUITS



## PANTS, LEGGINGS, ROMPERS, SHORTS



<sup>\*\*</sup> All products should have a minimum of 3 images: front(A), back(B) and side or detail(C). Up to 2 additional detail or alts are optional – 5 images total \*\*



# TRUNKS, RASHGUARDS



## **SWIMSUITS**



<sup>\*\*</sup> All products should have a minimum of 3 images: front(A), back(B) and side or detail(C). Up to 2 additional detail or alts are optional – 5 images total \*\*



SETS

C

Detail



# TOYS, GAMES



<sup>\*\*</sup> All products should have a minimum of 3 images: front(A), back(B) and side or detail(C). Up to 2 additional detail or alts are optional – 5 images total \*\*



## **ALL SHOES**



 Main image <u>MUST</u> face right



<sup>\*\*</sup> All products should have a minimum of 3 images: front(A), back(B) and side or detail(C). Up to 2 additional detail or alts are optional – 5 images total \*\*



## HANDBAGS, WALLETS











SOCKS, BELTS, HATS, SUNGLASSES







<sup>\*\*</sup> All products should have a minimum of 3 images: front(A), back(B) and side or detail(C). Up to 2 additional detail or alts are optional – 5 images total \*\*



## **WATCHES**











## **RINGS**







<sup>\*\*</sup> All products should have a minimum of 3 images: front(A), ba