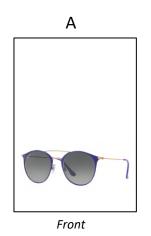

## HANDBAGS, WALLETS

SOCKS, BELTS, HATS, SUNGLASSES

<sup>\*\*</sup> All products should have a minimum of 3 images: front(A), back(B) and side or detail(C). Up to 2 additional detail or alts are optional – 5 images total \*\*