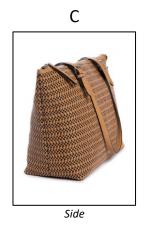

## HANDBAGS, WALLETS

SOCKS, BELTS, HATS, SUNGLASSES

<sup>\*\*</sup> All products should have a minimum of 3 images: front(A), back(B) and side or detail(C). Up to 2 additional detail or alts are optional – 5 images total \*\*