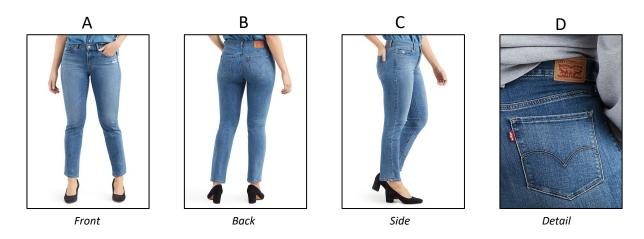

## **JEANS**

<sup>\*\*</sup> All products should have a minimum of 3 images: front(A), back(B) and side or detail(C). Up to 2 additional detail or alts are optional – 5 images total \*\*