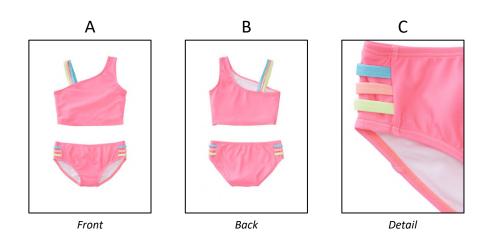

## **SWIMSUITS**

<sup>\*\*</sup> All products should have a minimum of 3 images: front(A), back(B) and side or detail(C). Up to 2 additional detail or alts are optional – 5 images total \*\*

SETS

C

Detail