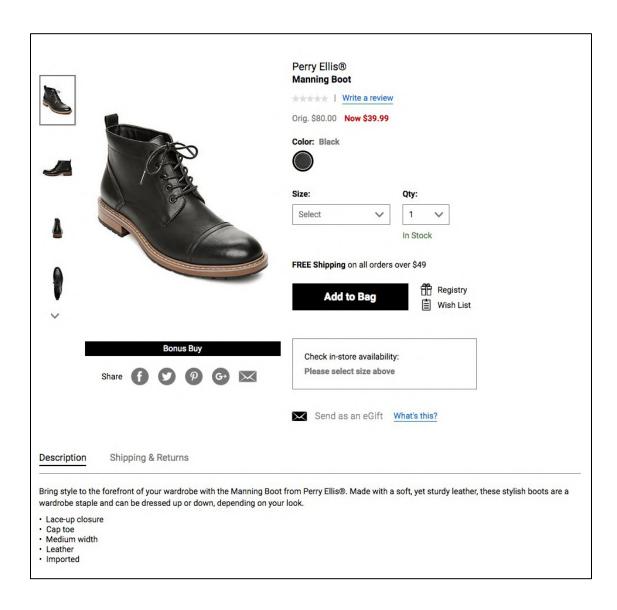

## **ALL SHOES**

 Main image <u>MUST</u> face right

<sup>\*\*</sup> All products should have a minimum of 3 images: front(A), back(B) and side or detail(C). Up to 2 additional detail or alts are optional – 5 images total \*\*