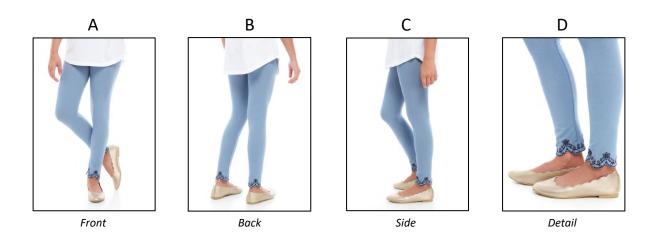

# SHORTS, SWIM









**SLEEP AND LOUNGE PANTS** 







<sup>\*\*</sup> All products should have a minimum of 3 images: front(A), back(B) and side or detail(C). Up to 2 additional detail or alts are optional – 5 images total \*\*



#### **PAJAMA SETS**







**ROBES** 







<sup>\*\*</sup> All products should have a minimum of 3 images: front(A), back(B) and side or detail(C). Up to 2 additional detail or alts are optional – 5 images total \*\*



## BOXERS, BRIEFS AND UNDERWEAR



## TIES, BOW TIES, POCKET SQUARES



<sup>\*\*</sup> All products should have a minimum of 3 images: front(A), back(B) and side or detail(C). Up to 2 additional detail or alts are optional – 5 images total \*\*



# TOPS, COATS, JACKETS, DRESSES, PAJAMAS, BODYSUITS



## PANTS, LEGGINGS, ROMPERS, SHORTS



<sup>\*\*</sup> All products should have a minimum of 3 images: front(A), back(B) and side or detail(C). Up to 2 additional detail or alts are optional – 5 images total \*\*



# TRUNKS, RASHGUARDS



## **SWIMSUITS**



<sup>\*\*</sup> All products should have a minimum of 3 images: front(A), back(B) and side or detail(C). Up to 2 additional detail or alts are optional – 5 images total \*\*



SETS

C

Detail



# TOYS, GAMES



<sup>\*\*</sup> All products should have a minimum of 3 images: front(A), back(B) and side or detail(C). Up to 2 additional detail or alts are optional – 5 images total \*\*



## **ALL SHOES**



 Main image <u>MUST</u> face right



<sup>\*\*</sup> All products should have a minimum of 3 images: front(A), back(B) and side or detail(C). Up to 2 additional detai