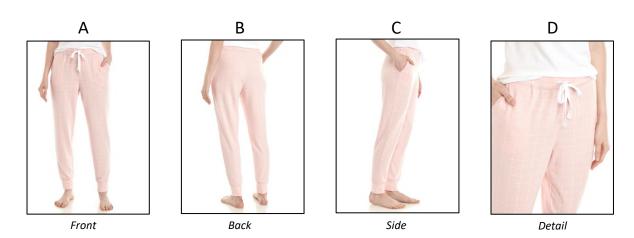

#### SLEEPWEAR – LOUNGE BOTTOMS

<sup>\*\*</sup> All products should have a minimum of 3 images: front(A), back(B) and side or detail(C). Up to 2 additional detail or alts are optional – 5 images total \*\*