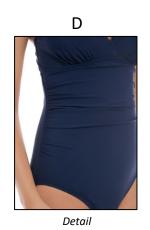

#### **SWIMWEAR**

SWIMWEAR - COVER UPS

<sup>\*\*</sup> All products should have a minimum of 3 images: front(A), back(B) and side or detail(C). Up to 2 additional detail or alts are optional – 5 images total \*\*