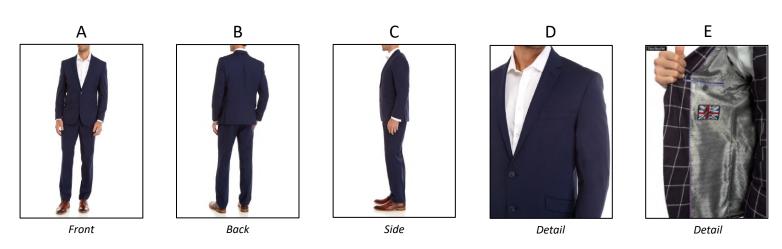

l or alts are optional – 5 images total \*\*



#### **SWIMWEAR**









SWIMWEAR - COVER UPS









<sup>\*\*</sup> All products should have a minimum of 3 images: front(A), back(B) and side or detail(C). Up to 2 additional detail or alts are optional – 5 images total \*\*



#### SLEEPWEAR – PAJAMA SETS



#### SLEEPWEAR – LOUNGE BOTTOMS



<sup>\*\*</sup> All products should have a minimum of 3 images: front(A), back(B) and side or detail(C). Up to 2 additional detail or alts are optional – 5 images total \*\*



## SLEEPWEAR – BABYDOLLS, CHEMISES, TOPS, NIGHTGOWNS, SLEEPSHIRTS, ROBES, SLIPS



<sup>\*\*</sup> All products should have a minimum of 3 images: front(A), back(B) and side or detail(C). Up to 2 additional detail or alts are optional – 5 images total \*\*



## **SUITS**



# SHIRTS, TOPS, SWEATERS AND HOODIES



<sup>\*\*</sup> All products should have a minimum of 3 images: front(A), back(B) and side or detail(C). Up to 2 additional detail or alts are optional – 5 images total \*\*



# JACKETS, BLAZERS AND COATS



## **JEANS**



<sup>\*\*</sup> All products should have a minimum of 3 images: front(A), back(B) and side or detail(C). Up to 2 additional detail or alts are optional – 5 images total \*\*



## SHORTS, SWIM









**SLEEP AND LOUNGE PANTS** 







<sup>\*\*</sup> All products should have a minimum of 3 images: front(A), back(B) and side or detail(C). Up to 2 additional detail or alts are optional – 5 images total \*\*



#### **PAJAMA SETS**







**ROBES** 







<sup>\*\*</sup> All products should have a minimum of 3 images: front(A),