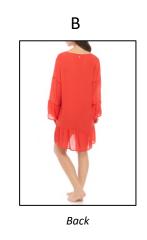

## **DRESSES**

**SKIRTS** 

<sup>\*\*</sup> All products should have a minimum of 3 images: front(A), back(B) and side or detail(C). Up to 2 additional detail or alts are optional – 5 images total \*\*

#### ON FIGURE PHOTOGRAPHY

- White background (R/255, G/255, B/255)
- White seamless sweep
- Slight natural shadow for grounding
- Space above and below model
- Include front, back and side shots
- Add detail or alternate shots where applicable

#### \*\* IMPORTANT \*\*

- Front, back and side shots are required for all on-figure apparel, with up to two additional detail or alternate views.
- Still life and laydowns should highlight product on a white background\*, with one main image and up to 4 alternate views.
  - \* **EXCEPTION**: Bedding, mattresses, bath collections and window treatments can have a lifestyle shot as the main image.
- Product-specific image order can be found throughout the guide Most examples shown are of FINAL images that have been edited by Belk E-Commerce.