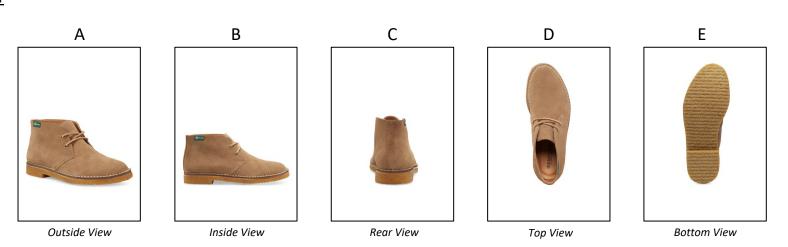

## **ALL SHOES**

 Main image <u>MUST</u> face right

<sup>\*\*</sup> All products should have a minimum of 3 images: front(A), back(B) and side or detail(C). Up to 2 additional detail or alts are optional – 5 images total \*\*