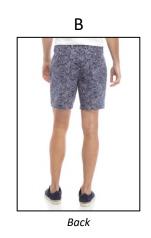

## SHORTS, SWIM

**SLEEP AND LOUNGE PANTS** 

<sup>\*\*</sup> All products should have a minimum of 3 images: front(A), back(B) and side or detail(C). Up to 2 additional detail or alts are optional – 5 images total \*\*