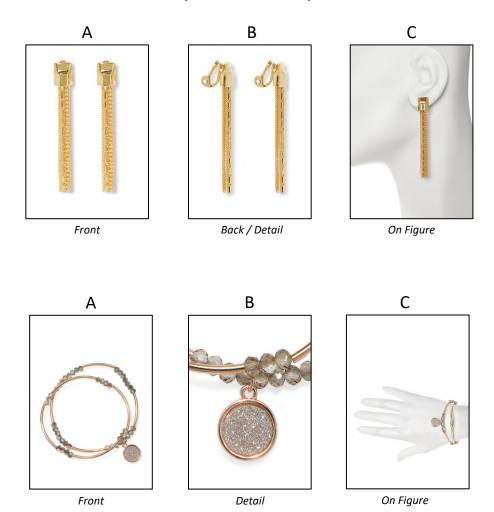

# NECKLACES, EARRINGS, BRACELETS

<sup>\*\*</sup> All products should have a minimum of 3 images: front(A), back(B) and side or detail(C). Up to 2 additional detail or alts are optional – 5 images total \*\*