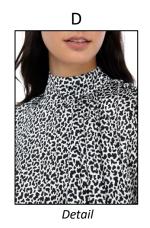

## TOPS, SWEATERS, HOODIES, COATS, JACKETS, BLAZERS

**BODYSUITS** 

<sup>\*\*</sup> All products should have a minimum of 3 images: front(A), back(B) and side or detail(C). Up to 2 additional detail or alts are optional – 5 images total \*\*

#### ON FIGURE PHOTOGRAPHY

- White background (R/255, G/255, B/255)
- White seamless sweep
- Slight natural shadow for grounding
- Space above and below model
- Include front, back and side shots
- Add detail or alternate shots where applicable