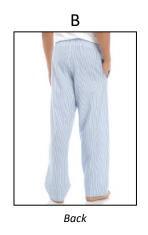

#### SLEEPWEAR – LOUNGE BOTTOMS

<sup>\*\*</sup> All products should have a minimum of 3 images: front(A), back(B) and side or detail(C). Up to 2 additional detail or alts are optional – 5 images total \*\*