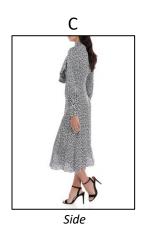

## TOPS, SWEATERS, HOODIES, COATS, JACKETS, BLAZERS

**BODYSUITS** 

<sup>\*\*</sup> All products should have a minimum of 3 images: front(A), back(B) and side or detail(C). Up to 2 additional detail or alts are optional – 5 images total \*\*

#### ON FIGURE PHOTOGRAPHY

- White background (R/255, G/255, B/255)
- White seamless sweep
- Slight natural shadow for grounding
- Space above and below model
- Include front, back and side shots
- Add detail or alternate shots where applicable