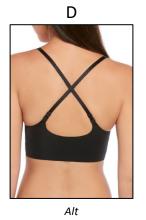

## **BRAS**

<sup>\*\*</sup> All products should have a minimum of 3 images: front(A), back(B) and side or detail(C). Up to 2 additional detail or alts are optional – 5 images total \*\*

#### \*\* IMPORTANT \*\*

- Front, back and side shots are required for all on-figure apparel, with up to two additional detail or alternate views.
- Still life and laydowns should highlight product on a white background\*, with one main image and up to 4 alternate views.
  - \* **EXCEPTION**: Bedding, mattresses, bath collections and window treatments can have a lifestyle shot as the main image.
- Product-specific image order can be found throughout the guide Most examples shown are of FINAL images that have been edited by Belk E-Commerce.