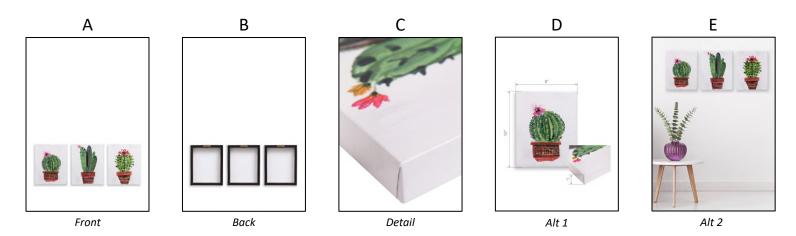

## FRAMES, WREATHS, WALL ART, DECORATIVE ACCENTS

<sup>\*\*</sup> All products should have a minimum of 3 images: front(A), back(B) and side or detail(C). Up to 2 additional detail or alts are optional – 5 images total \*\*