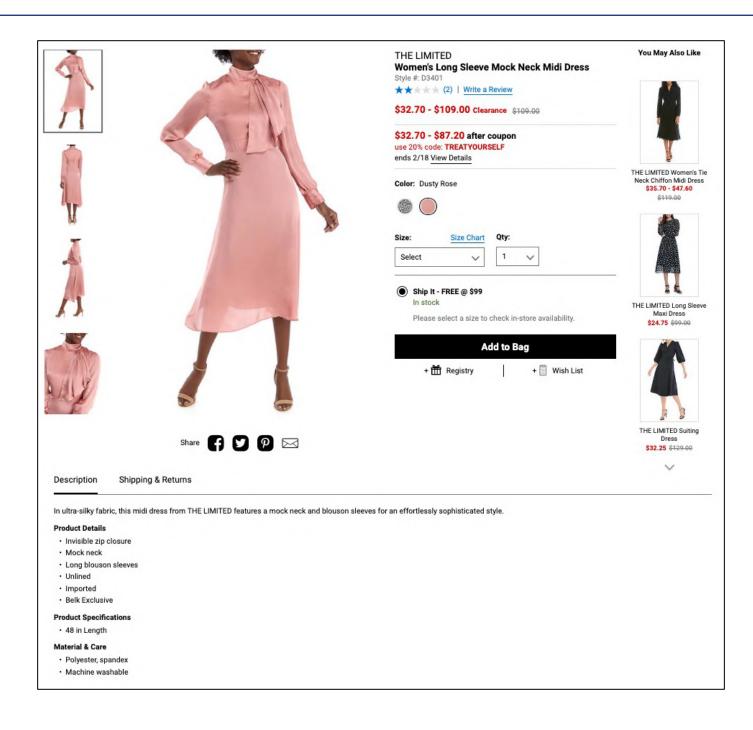

## **DRESSES**

**SKIRTS** 

<sup>\*\*</sup> All products should have a minimum of 3 images: front(A), back(B) and side or detail(C). Up to 2 additional detail or alts are optional – 5 images total \*\*

## TOPS, SWEATERS, HOODIES, COATS, JACKETS, BLAZERS

**BODYSUITS** 

<sup>\*\*</sup> All products should have a minimum of 3 images: front(A), back(B) and side or detail(C). Up to 2 additional detail or alts are optional – 5 images total \*\*

## SETS

<sup>\*\*</sup> All products should have a minimum of 3 images: front(A), back(B) and side or detail(C). Up to 2 additional detail or alts are optional – 5 images total \*\*