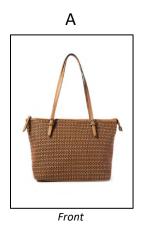

## HANDBAGS, WALLETS

SOCKS, BELTS, HATS, SUNGLASSES

<sup>\*\*</sup> All products should have a minimum of 3 images: front(A), back(B) and side or detail(C). Up to 2 additional detail or alts are optional – 5 images total \*\*