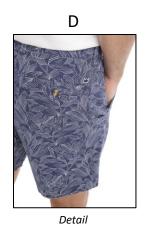

## SHORTS, SWIM

**SLEEP AND LOUNGE PANTS** 

<sup>\*\*</sup> All products should have a minimum of 3 images: front(A), back(B) and side or detail(C). Up to 2 additional detail or alts are optional – 5 images total \*\*