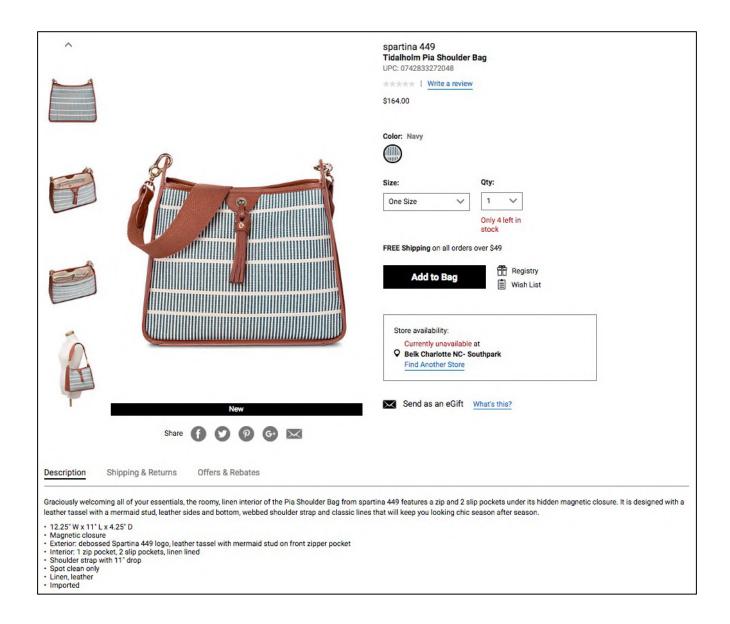

## HANDBAGS, WALLETS

SOCKS, BELTS, HATS, SUNGLASSES

<sup>\*\*</sup> All products should have a minimum of 3 images: front(A), back(B) and side or detail(C). Up to 2 additional detail or alts are optional – 5 images total \*\*