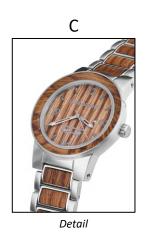

r detail(C). Up to 2 additional detail or alts are optional – 5 images total \*\*



SETS

C

Detail



# TOYS, GAMES



<sup>\*\*</sup> All products should have a minimum of 3 images: front(A), back(B) and side or detail(C). Up to 2 additional detail or alts are optional – 5 images total \*\*



## **ALL SHOES**



 Main image <u>MUST</u> face right



<sup>\*\*</sup> All products should have a minimum of 3 images: front(A), back(B) and side or detail(C). Up to 2 additional detail or alts are optional – 5 images total \*\*



## HANDBAGS, WALLETS











SOCKS, BELTS, HATS, SUNGLASSES







<sup>\*\*</sup> All products should have a minimum of 3 images: front(A), back(B) and side or detail(C). Up to 2 additional detail or alts are optional – 5 images total \*\*



## **WATCHES**











## **RINGS**







<sup>\*\*</sup> All products should have a minimum of 3 images: front(A), back(B) and side or detail(C). Up to 2 additional detail or alts are optional – 5 images total \*\*



# NECKLACES, EARRINGS, BRACELETS



<sup>\*\*</sup> All products should have a minimum of 3 images: front(A), back(B) and side or detail(C). Up to 2 additional detail or alts are optional – 5 images total \*\*



#### **JEWELRY SETS**



<sup>\*\*</sup> All products should have a minimum of 3 images: front(A), back(B) and side or detail(C). Up to 2 additional detail or alts are optional – 5 images total \*\*



# SHEETS, QUILTS, COMFORTERS, DUVET COVERS, MATTRESS PADS/TOPPERS, PILLOWS





<sup>\*\*</sup> All products should have a minimum of 3 images: front(A), back(B) and side or detail(C