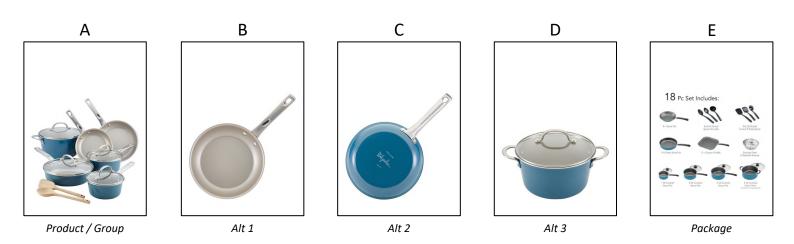

#### **COOKWARE**

<sup>\*\*</sup> All products should have a minimum of 3 images: front(A), back(B) and side or detail(C). Up to 2 additional detail or alts are optional – 5 images total \*\*