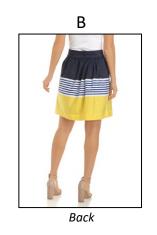

## **DRESSES**

**SKIRTS** 

<sup>\*\*</sup> All products should have a minimum of 3 images: front(A), back(B) and side or detail(C). Up to 2 additional detail or alts are optional – 5 images total \*\*

#### ON FIGURE PHOTOGRAPHY

- White background (R/255, G/255, B/255)
- White seamless sweep
- Slight natural shadow for grounding
- Space above and below model
- Include front, back and side shots
- Add detail or alternate shots where applicable