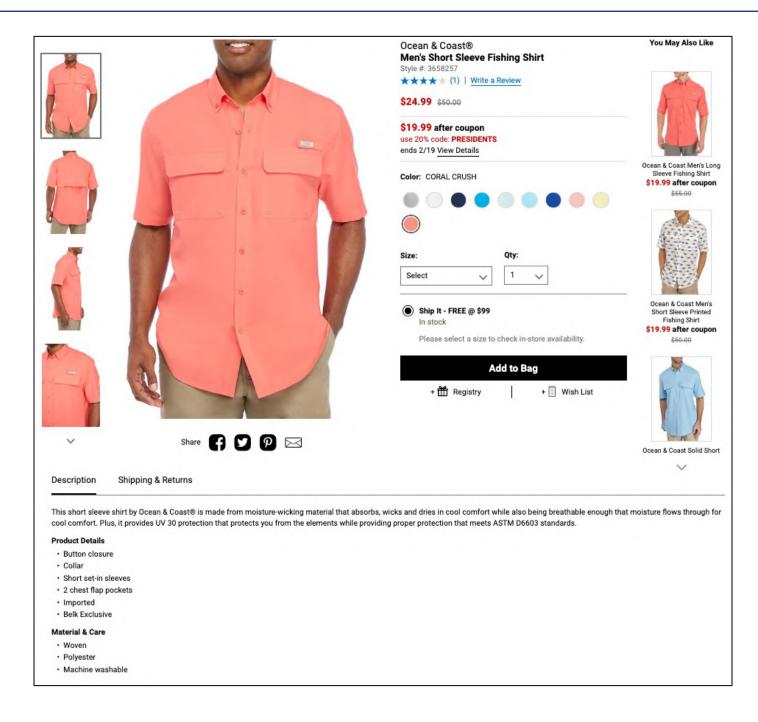

# SHIRTS, TOPS, SWEATERS AND HOODIES

<sup>\*\*</sup> All products should have a minimum of 3 images: front(A), back(B) and side or detail(C). Up to 2 additional detail or alts are optional – 5 images total \*\*