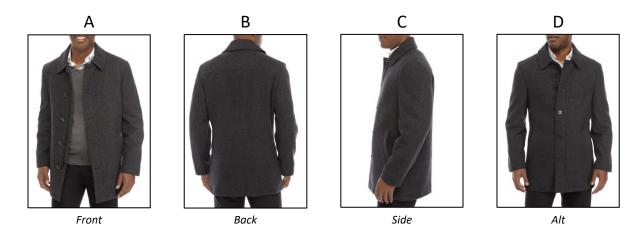

# JACKETS, BLAZERS AND COATS

#### ON FIGURE PHOTOGRAPHY

- White background (R/255, G/255, B/255)
- White seamless sweep
- Slight natural shadow for grounding
- Space above and below model
- Include front, back and side shots
- Add detail or alternate shots where applicable

#### \*\* IMPORTANT \*\*

- Front, back and side shots are required for all on-figure apparel, with up to two additional detail or alternate views.
- Still life and laydowns should highlight product on a white background\*, with one main image and up to 4 alternate views.
  - \* **EXCEPTION**: Bedding, mattresses, bath collections and window treatments can have a lifestyle shot as the main image.
- Product-specific image order can be found throughout the guide Most examples shown are of FINAL images that have been edited by Belk E-Commerce.