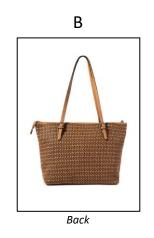

## HANDBAGS, WALLETS

SOCKS, BELTS, HATS, SUNGLASSES

<sup>\*\*</sup> All products should have a minimum of 3 images: front(A), back(B) and side or detail(C). Up to 2 additional detail or alts are optional – 5 images total \*\*