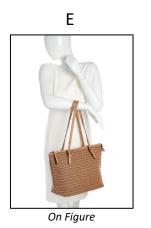

#### ON FIGURE PHOTOGRAPHY

- White background (R/255, G/255, B/255)
- White seamless sweep
- Slight natural shadow for grounding
- Space above and below model
- Include front, back and side shots
- Add detail or alternate shots where applicable

## HANDBAGS, WALLETS

SOCKS, BELTS, HATS, SUNGLASSES

<sup>\*\*</sup> All products should have a minimum of 3 images: front(A), back(B) and side or detail(C). Up to 2 additional detail or alts are optional – 5 images total \*\*