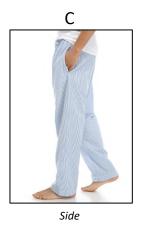

#### SLEEPWEAR – LOUNGE BOTTOMS

<sup>\*\*</sup> All products should have a minimum of 3 images: front(A), back(B) and side or detail(C). Up to 2 additional detail or alts are optional – 5 images total \*\*