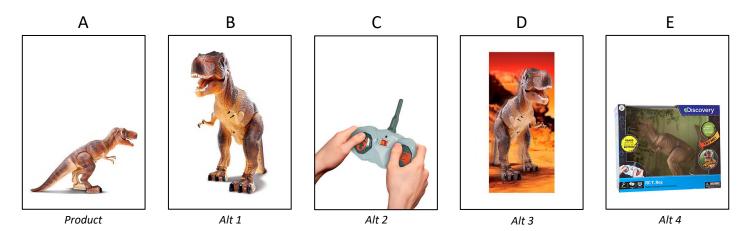

# TOYS, GAMES

<sup>\*\*</sup> All products should have a minimum of 3 images: front(A), back(B) and side or detail(C). Up to 2 additional detail or alts are optional – 5 images total \*\*