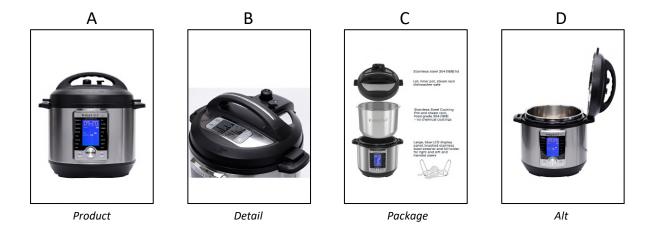

## SMALL APPLIANCES – BLENDERS, FOOD PROCESSORS, MIXERS, JUICERS

<sup>\*\*</sup> All products should have a minimum of 3 images: front(A), back(B) and side or detail(C). Up to 2 additional detail or alts are optional – 5 images total \*\*