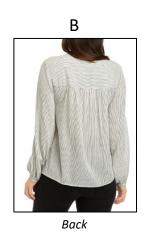

## TOPS, SWEATERS, HOODIES, COATS, JACKETS, BLAZERS

**BODYSUITS** 

<sup>\*\*</sup> All products should have a minimum of 3 images: front(A), back(B) and side or detail(C). Up to 2 additional detail or alts are optional – 5 images total \*\*

#### ON FIGURE PHOTOGRAPHY

- White background (R/255, G/255, B/255)
- White seamless sweep
- Slight natural shadow for grounding
- Space above and below model
- Include front, back and side shots
- Add detail or alternate shots where applicable