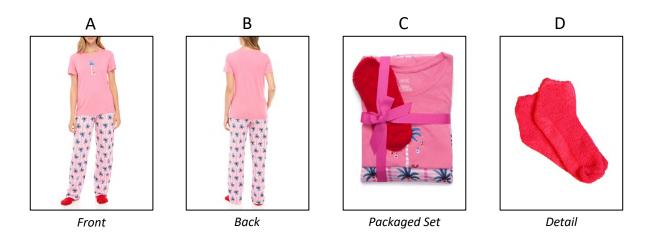

#### SLEEPWEAR – PAJAMA SETS

#### SLEEPWEAR – LOUNGE BOTTOMS

<sup>\*\*</sup> All products should have a minimum of 3 images: front(A), back(B) and side or detail(C). Up to 2 additional detail or alts are optional – 5 images total \*\*