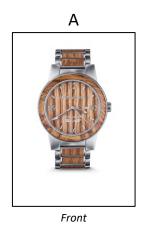

de or detail(C). Up to 2 additional detail or alts are optional – 5 images total \*\*



SETS

C

Detail



# TOYS, GAMES



<sup>\*\*</sup> All products should have a minimum of 3 images: front(A), back(B) and side or detail(C). Up to 2 additional detail or alts are optional – 5 images total \*\*



## **ALL SHOES**



 Main image <u>MUST</u> face right



<sup>\*\*</sup> All products should have a minimum of 3 images: front(A), back(B) and side or detail(C). Up to 2 additional detail or alts are optional – 5 images total \*\*



## HANDBAGS, WALLETS











SOCKS, BELTS, HATS, SUNGLASSES







<sup>\*\*</sup> All products should have a minimum of 3 images: front(A), back(B) and side or detail(C). Up to 2 additional detail or alts are optional – 5 images total \*\*



## **WATCHES**











## **RINGS**







<sup>\*\*</sup> All products should have a minimum of 3 images: front(A), back(B) and side or detail(C). Up to 2 additional detail or alts are optional – 5 images total \*\*



# NECKLACES, EARRINGS, BRACELETS



<sup>\*\*</sup> All products should have a minimum of 3 images: front(A), back(B) and side or detail(C). Up to 2 additional detail or alts are optional – 5 images total \*\*



#### **JEWELRY SETS**



<sup>\*\*</sup> All products should have a minimum of 3 images: front(A), back(B) and side or detail(C). Up to 2 additional detail or alts are optional – 5 images total \*\*



# SHEETS, QUILTS, COMFORTERS, DUVET COVERS, MATTRESS PADS/TOPPERS, PILLOWS





<sup>\*\*</sup> All products should have a minimum of 3 images: front(A), back(B) and side or deta