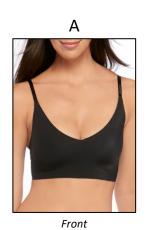

## **BRAS**

<sup>\*\*</sup> All products should have a minimum of 3 images: front(A), back(B) and side or detail(C). Up to 2 additional detail or alts are optional – 5 images total \*\*

#### ON FIGURE PHOTOGRAPHY

- White background (R/255, G/255, B/255)
- White seamless sweep
- Slight natural shadow for grounding
- Space above and below model
- Include front, back and side shots
- Add detail or alternate shots where applicable

#### \*\* IMPORTANT \*\*

- Front, back and side shots are required for all on-figure apparel, with up to two additional detail or alternate views.
- Still life and laydowns should highlight product on a white background\*, with one main image and up to 4 alternate views.
  - \* **EXCEPTION**: Bedding, mattresses, bath collections and window treatments can have a lifestyle shot as the main image.
- Product-specific image order can be found throughout the guide Most examples shown are of FINAL images that have been edited by Belk E-Commerce.