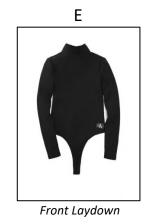

## TOPS, SWEATERS, HOODIES, COATS, JACKETS, BLAZERS

**BODYSUITS** 

<sup>\*\*</sup> All products should have a minimum of 3 images: front(A), back(B) and side or detail(C). Up to 2 additional detail or alts are optional – 5 images total \*\*