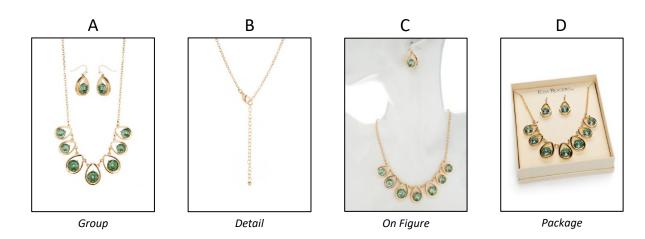

#### **JEWELRY SETS**

<sup>\*\*</sup> All products should have a minimum of 3 images: front(A), back(B) and side or detail(C). Up to 2 additional detail or alts are optional – 5 images total \*\*