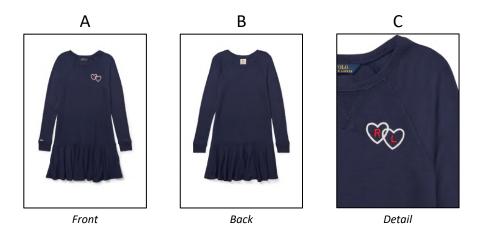

## **DRESSES**

**SKIRTS** 

<sup>\*\*</sup> All products should have a minimum of 3 images: front(A), back(B) and side or detail(C). Up to 2 additional detail or alts are optional – 5 images total \*\*