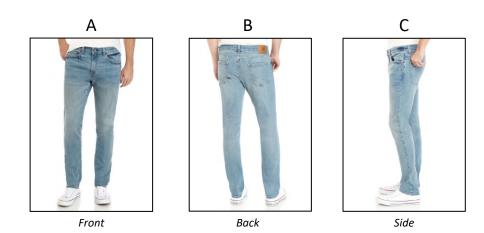

## **JEANS**

<sup>\*\*</sup> All products should have a minimum of 3 images: front(A), back(B) and side or detail(C). Up to 2 additional detail or alts are optional – 5 images total \*\*

#### ON FIGURE PHOTOGRAPHY

- White background (R/255, G/255, B/255)
- White seamless sweep
- Slight natural shadow for grounding
- Space above and below model
- Include front, back and side shots
- Add detail or alternate shots where applicable

#### \*\* IMPORTANT \*\*

- Front, back and side shots are required for all on-figure apparel, with up to two additional detail or alternate views.
- Still life and laydowns should highlight product on a white background\*, with one main image and up to 4 alternate views.
  - \* **EXCEPTION**: Bedding, mattresses, bath collections and window treatments can have a lifestyle shot as the main image.
- Product-specific image order can be found throughout the guide Most examples shown are of FINAL images that have been edited by Belk E-Commerce.