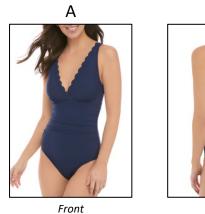

#### **SWIMWEAR**

SWIMWEAR - COVER UPS

<sup>\*\*</sup> All products should have a minimum of 3 images: front(A), back(B) and side or detail(C). Up to 2 additional detail or alts are optional – 5 images total \*\*