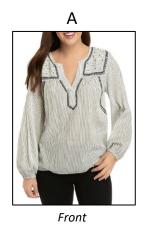

## TOPS, SWEATERS, HOODIES, COATS, JACKETS, BLAZERS

**BODYSUITS** 

<sup>\*\*</sup> All products should have a minimum of 3 images: front(A), back(B) and side or detail(C). Up to 2 additional detail or alts are optional – 5 images total \*\*

#### ON FIGURE PHOTOGRAPHY

- White background (R/255, G/255, B/255)
- White seamless sweep
- Slight natural shadow for grounding
- Space above and below model
- Include front, back and side shots
- Add detail or alternate shots where applicable