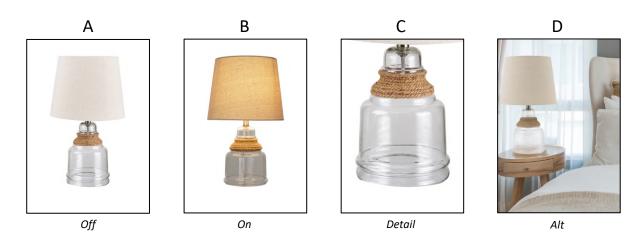

(C). Up to 2 additional detail or alts are optional – 5 images total \*\*



## DINNERWARE, DRINKWARE, FLATWARE



#### **COOKWARE**



<sup>\*\*</sup> All products should have a minimum of 3 images: front(A), back(B) and side or detail(C). Up to 2 additional detail or alts are optional – 5 images total \*\*



## SMALL APPLIANCES – BLENDERS, FOOD PROCESSORS, MIXERS, JUICERS



<sup>\*\*</sup> All products should have a minimum of 3 images: front(A), back(B) and side or detail(C). Up to 2 additional detail or alts are optional – 5 images total \*\*



## **CURTAINS**











## **RUGS**







<sup>\*\*</sup> All products should have a minimum of 3 images: front(A), back(B) and side or detail(C). Up to 2 additional detail or alts are optional – 5 images total \*\*



#### **LIGHTING**



## FRAMES, WREATHS, WALL ART, DECORATIVE ACCENTS



<sup>\*\*</sup> All products should have a minimum of 3 images: front(A), back(B) and side or detail(C). Up to 2 additional detail or alts are optional – 5 images total \*\*



## **FURNITURE**



## **LUGGAGE**



<sup>\*\*</sup> All products should have a minimum of 3 images: front(A), back(B) and side or detail(C). Up to 2 additional detail or alts are optional – 5 images total \*\*