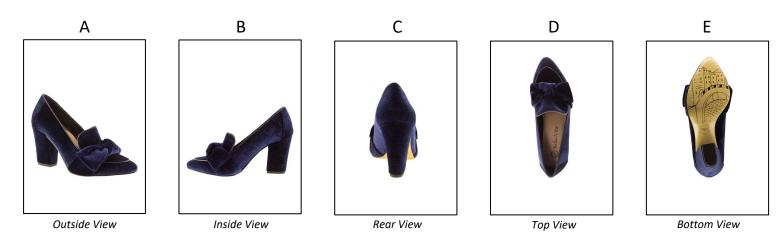

## **ALL SHOES**

 Main image <u>MUST</u> face right

<sup>\*\*</sup> All products should have a minimum of 3 images: front(A), back(B) and side or detail(C). Up to 2 additional detail or alts are optional – 5 images total \*\*