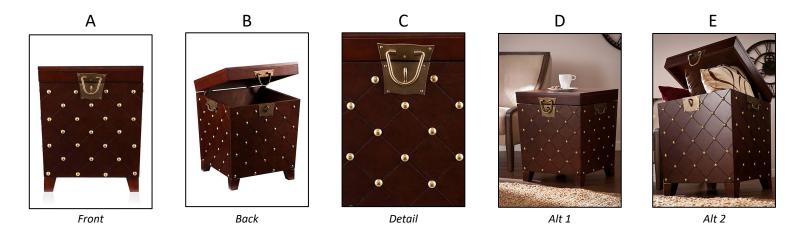

additional detail or alts are optional – 5 images total \*\*



## SMALL APPLIANCES – BLENDERS, FOOD PROCESSORS, MIXERS, JUICERS



<sup>\*\*</sup> All products should have a minimum of 3 images: front(A), back(B) and side or detail(C). Up to 2 additional detail or alts are optional – 5 images total \*\*



## **CURTAINS**











## **RUGS**







<sup>\*\*</sup> All products should have a minimum of 3 images: front(A), back(B) and side or detail(C). Up to 2 additional detail or alts are optional – 5 images total \*\*



#### **LIGHTING**



## FRAMES, WREATHS, WALL ART, DECORATIVE ACCENTS



<sup>\*\*</sup> All products should have a minimum of 3 images: front(A), back(B) and side or detail(C). Up to 2 additional detail or alts are optional – 5 images total \*\*



## **FURNITURE**



## **LUGGAGE**



<sup>\*\*</sup> All products should have a minimum of 3 images: front(A), back(B) and side or detail(C). Up to 2 additional detail or alts are optional – 5 images total \*\*