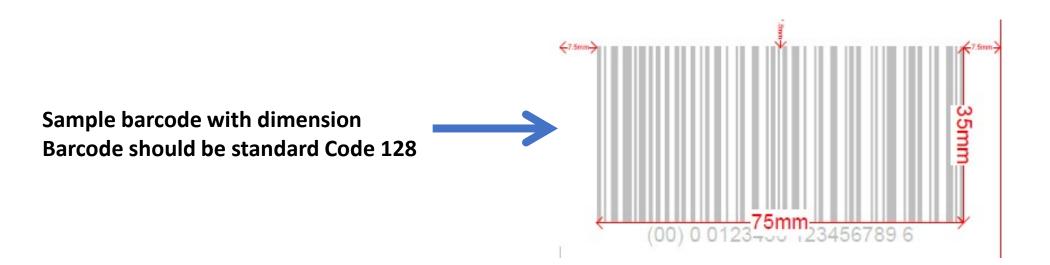

#### **Proposed Barcode for Brands**

#### Brands

| GS1 Application<br>Identifier | Extension Digit | GS1 Company Code                             | Sequence Number               | Check digit |
|-------------------------------|-----------------|----------------------------------------------|-------------------------------|-------------|
| (00)                          | 1               | 9 digits (zero filler suffix<br>if required) | 7-digit number<br>incremental | Ν           |

Introduce the standard SSCC label, please refer to GS1 documentation <a href="https://www.gs1-128.info/sscc-18/">https://www.gs1-128.info/sscc-18/</a>