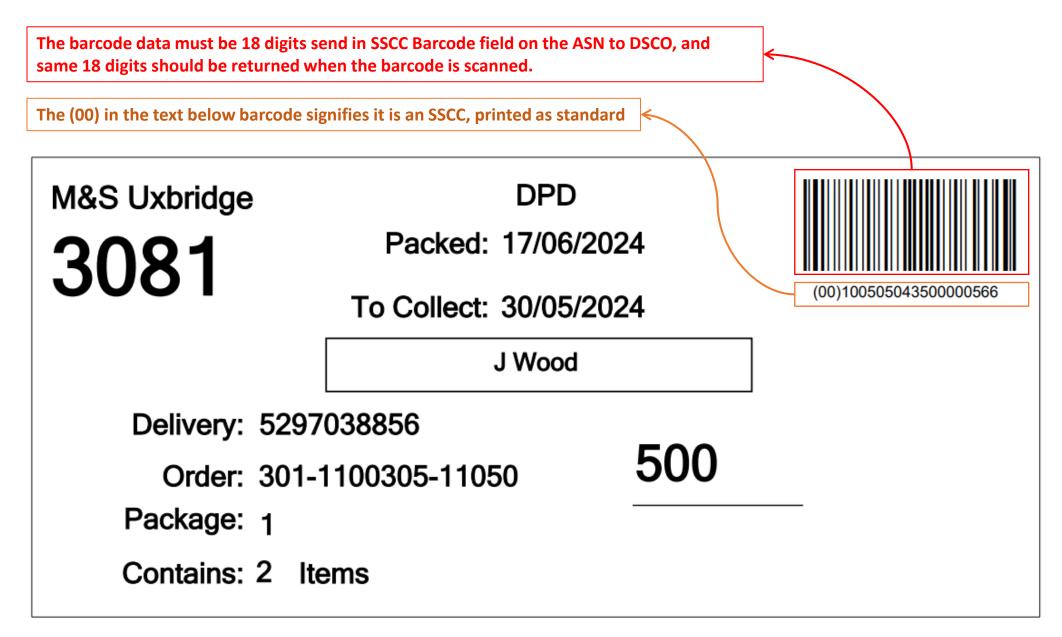

Introduce the standard SSCC label, please refer to GS1 documentation <a href="https://www.gs1-128.info/sscc-18/">https://www.gs1-128.info/sscc-18/</a>

### **C&C** Sample Label with Barcode explained