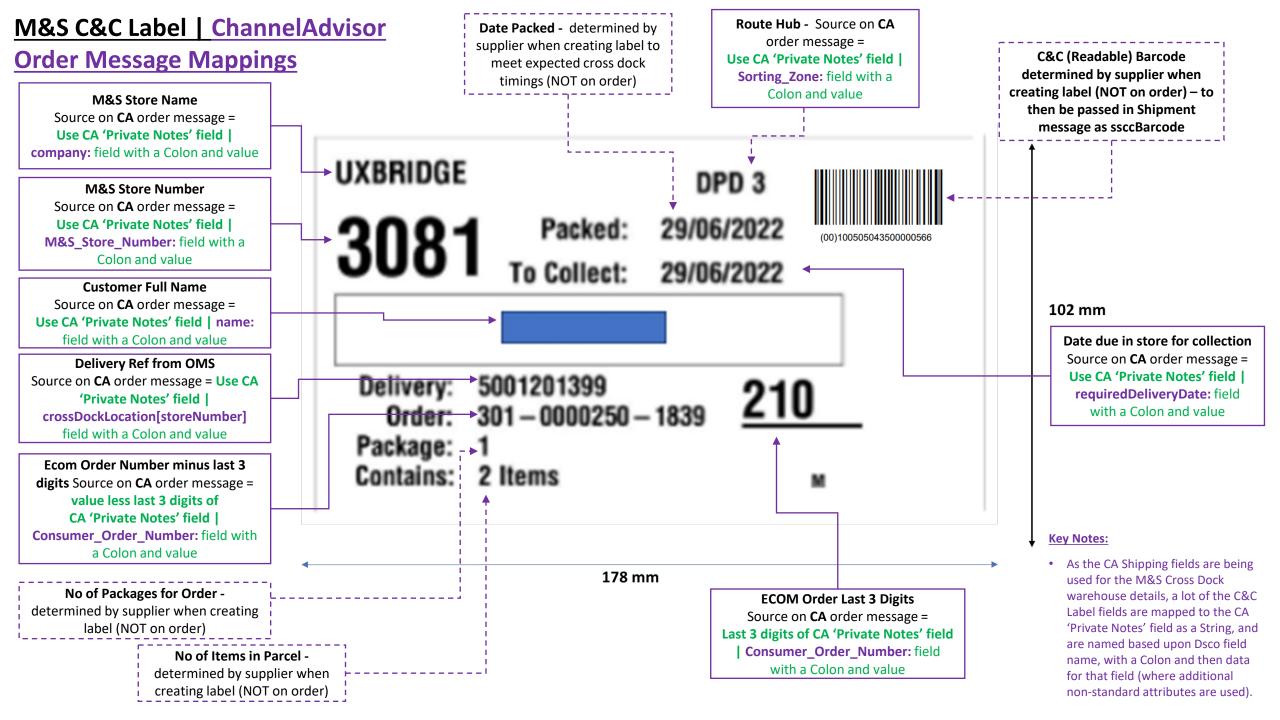

## Label format / sizing

Maximum field length is determined by the font size, may need to be adjusted to fit

| Field                                 | Data type            | Font             | Font Size |
|---------------------------------------|----------------------|------------------|-----------|
| Store Name                            | String               | Arial Unicode MS | 24        |
| Store Number                          | String               | Arial Unicode MS | 60        |
| Customer Name                         | String               | Arial Unicode MS | 19        |
| OMS Delivery reference                | String               | Arial Unicode MS | 22        |
| Ecom order number minus last 3 digits | String               | Arial Unicode MS | 22        |
| No of Packages for the order          | Big Decimal          | Arial Unicode MS | 22        |
| No of items in the parcel             | String               | Arial Unicode MS | 22        |
| Route/hub                             | String               | Arial Unicode MS | 22        |
| Date Packed                           | String               | Arial Unicode MS | 22        |
| Date due in store collection          | String               | Arial Unicode MS | 22        |
| C&C Barcode                           | Interleaved + String | Arial Unicode MS | 10        |
| Ecom order number last 3 digits       | String               | Arial Unicode MS | 38        |

### **C&C** Sample Label with Barcode explained