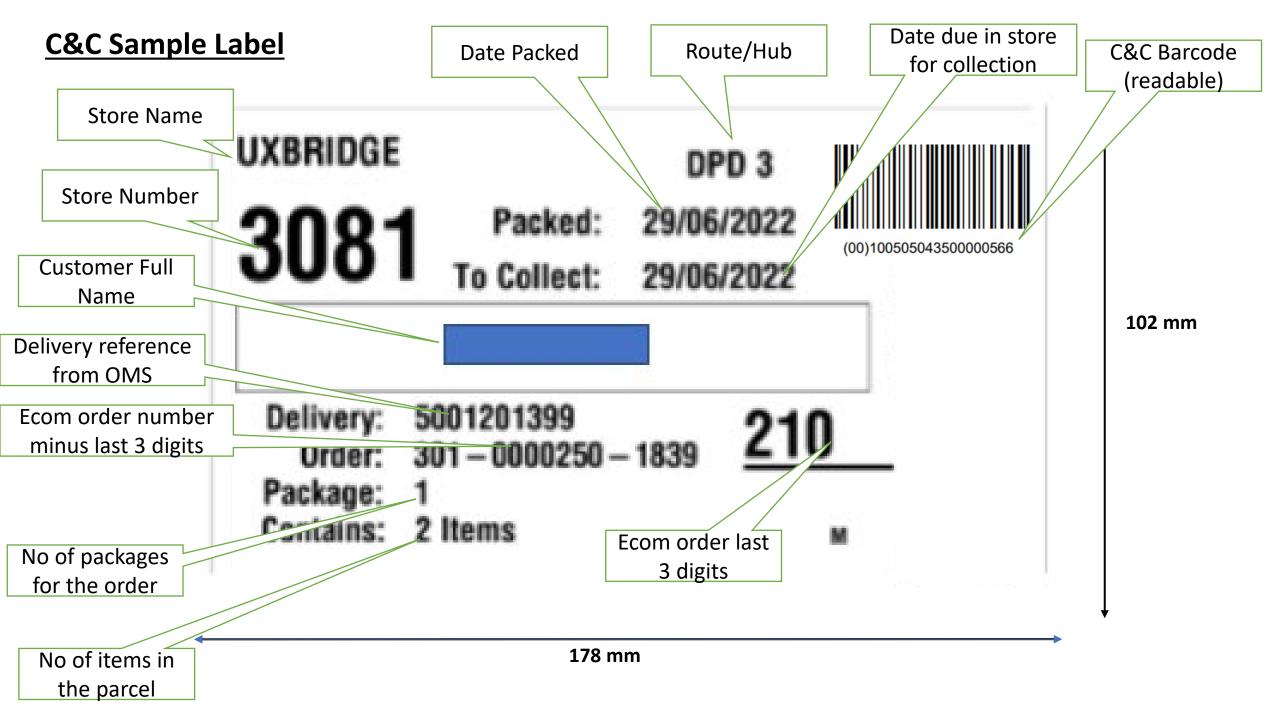

## Label format / sizing

Maximum field length is determined by the font size, may need to be adjusted to fit

| Field                                 | Data type            | Font             | Font Size |
|---------------------------------------|----------------------|------------------|-----------|
| Store Name                            | String               | Arial Unicode MS | 24        |
| Store Number                          | String               | Arial Unicode MS | 60        |
| Customer Name                         | String               | Arial Unicode MS | 19        |
| OMS Delivery reference                | String               | Arial Unicode MS | 22        |
| Ecom order number minus last 3 digits | String               | Arial Unicode MS | 22        |
| No of Packages for the order          | Big Decimal          | Arial Unicode MS | 22        |
| No of items in the parcel             | String               | Arial Unicode MS | 22        |
| Route/hub                             | String               | Arial Unicode MS | 22        |
| Date Packed                           | String               | Arial Unicode MS | 22        |
| Date due in store collection          | String               | Arial Unicode MS | 22        |
| C&C Barcode                           | Interleaved + String | Arial Unicode MS | 10        |
| Ecom order number last 3 digits       | String               | Arial Unicode MS | 38        |

### **C&C** Sample Label with Barcode explained