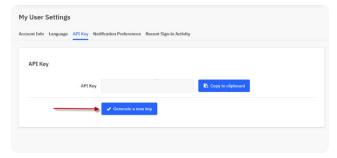

- 4. Click your login ID/email at the top-right corner of the page.
- 5. On the My User Settings page, click API Key.
  - If an API key is displayed in the **API Key** field, copy the key.
  - If an API key is not displayed, click **Generate a new key**.