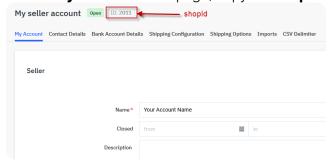

To retrieve your **shopId** and **API key**, follow the directions below.

- 1. Log in to your Macy's Marketplace account.
- 2. Click **My Account > Settings** at the top of the screen.
- 3. On the **My seller account** page, copy the **shopID** at the top of the screen.